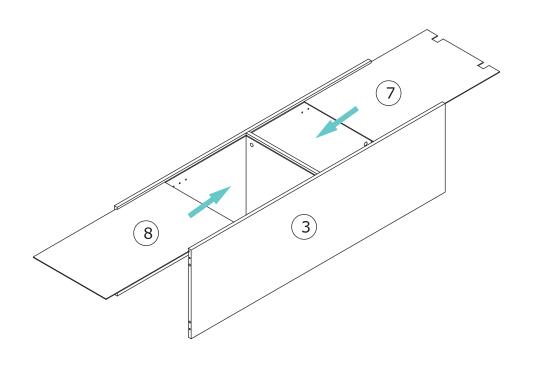

## **PARTS FOR REFERENCE:**

- 1. Top panel
- 2. Base panel
- 3. Left side panel
- 4. Right Side Panel
- 5. Fixed Shelf
- 6. Adjustable Shelf (2)
- 7. Rear top panel
- 8. Rear bottom panel
- 9. Front and Back legs (2)
- 10. Leg connecting boards (2)
- 11. Door
- A. Cam bolt
- B. Cam lock
- C. Wooden dowel
- D. Screws 3.5 x 14mm
- E. Door hinges (2)
- F. Screws 3.5 x 16mm
- G. Door stopper
- H. Bolts 7 x 50mm
- I. Allen key
- J. Shelf support
- K. Shelf bracket
- L. Screws 4 x 12mm
- M. Wedge
- N. Screws 3.5 x 16mm
- O. Plastic wall anchor
- P. Screw for walll anchor 4 x 35mm
- Q. Door bumper

## **INSTALLATION:**

1

| A x 32 |             |
|--------|-------------|
| Jx8    | $\emptyset$ |
| K x 2  |             |
| Lx4    |             |

| E x 2 |  |
|-------|--|
| Dx5   |  |
| Fx2   |  |
| G x 1 |  |
| Q x 1 |  |

B x 8

| B x 2 |  |
|-------|--|
| C x 2 |  |

| C x 3 |  |
|-------|--|
| H x 6 |  |
| Ix1   |  |

| B x 8 |  |
|-------|--|
| C x 8 |  |

| M x 12 |  |
|--------|--|
| N x 12 |  |

| K x 2 |           |
|-------|-----------|
| O x 2 |           |
| Px2   | <b>()</b> |