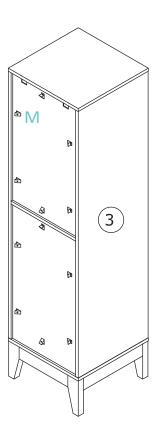

## **PARTS FOR REFERENCE:**

- 1. Top panel
- 2. Base panel
- 3. Left side panel
- 4. Right Side Panel
- 5. Fixed Shelf
- 6. Adjustable Shelf (2)
- 7. Rear top panel
- 8. Rear bottom panel
- 9. Front and Back legs (2)
- 10. Leg connecting boards (2)
- 11. Door
- A. Cam bolt
- B. Cam lock
- C. Wooden dowel
- D. Screws 3.5 x 14mm
- E. Door hinges (2)
- F. Screws 3.5 x 16mm
- G. Door stopper
- H. Bolts 7 x 50mm
- I. Allen key
- J. Shelf support
- K. Shelf bracket
- L. Screws 4 x 12mm
- M. Wedge
- N. Screws 3.5 x 16mm
- O. Plastic wall anchor
- P. Screw for walll anchor 4 x 35mm
- Q. Door bumper