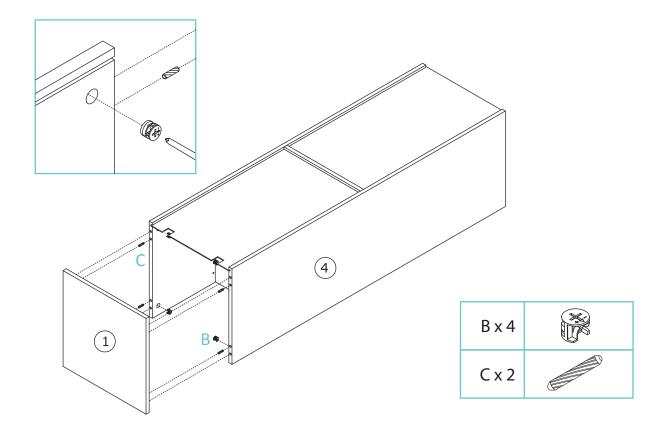

## **PARTS FOR REFERENCE:**

- 1. Top panel
- 2. Base panel
- 3. Left side panel
- 4. Right Side Panel
- 5. Fixed Shelf
- 6. Adjustable Shelf (2)
- 7. Rear top panel
- 8. Rear bottom panel
- 9. Front and Back legs (2)
- 10. Leg connecting boards (2)
- 11. Door
- A. Cam bolt
- B. Cam lock
- C. Wooden dowel
- D. Screws 3.5 x 14mm
- E. Door hinges (2)
- F. Screws 3.5 x 16mm
- G. Door stopper
- H. Bolts 7 x 50mm
- I. Allen key
- J. Shelf support
- K. Shelf bracket
- L. Screws 4 x 12mm
- M. Wedge
- N. Screws 3.5 x 16mm
- O. Plastic wall anchor
- P. Screw for walll anchor 4 x 35mm
- Q. Door bumper

## **INSTALLATION:**

1

| A x 32 |             |
|--------|-------------|
| Jx8    | $\emptyset$ |
| K x 2  |             |
| Lx4    |             |

| E x 2 |  |
|-------|--|
| Dx5   |  |
| Fx2   |  |
| G x 1 |  |
| Q x 1 |  |

B x 8

| B x 2 |  |
|-------|--|
| C x 2 |  |

| C x 3 |  |
|-------|--|
| H x 6 |  |
| Ix1   |  |

| B x 8 |  |
|-------|--|
| C x 8 |  |

| M x 12 |  |
|--------|--|
| N x 12 |  |

| K x 2 |           |
|-------|-----------|
| O x 2 |           |
| Px2   | <b>()</b> |