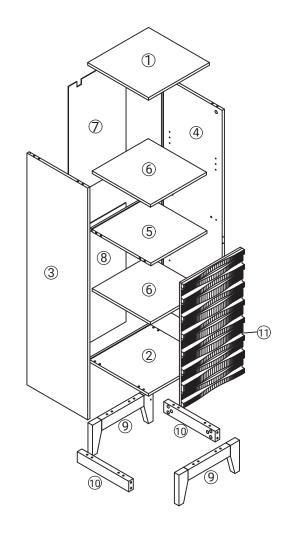

## **PARTS FOR REFERENCE:**

- 1. Top panel
- 2. Base panel
- 3. Left side panel
- 4. Right Side Panel
- 5. Fixed Shelf
- 6. Adjustable Shelf (2)
- 7. Rear top panel
- 8. Rear bottom panel
- 9. Front and Back legs (2)
- 10. Leg connecting boards (2)
- 11. Door
- A. Cam bolt
- B. Cam lock
- C. Wooden dowel
- D. Screws 3.5 x 14mm
- E. Door hinges (2)
- F. Screws 3.5 x 16mm
- G. Door stopper
- H. Bolts 7 x 50mm
- I. Allen key
- J. Shelf support
- K. Shelf bracket
- L. Screws 4 x 12mm
- M. Wedge
- N. Screws 3.5 x 16mm
- O. Plastic wall anchor
- P. Screw for walll anchor 4 x 35mm
- Q. Door bumper