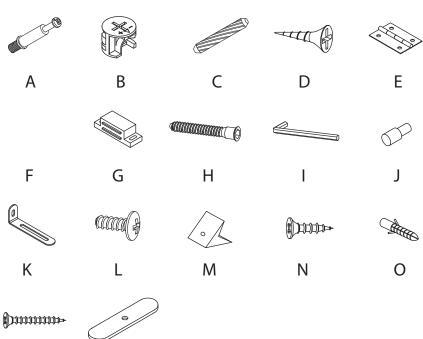

## **PARTS FOR REFERENCE:**

- 1. Top panel
- 2. Base panel
- 3. Left side panel
- 4. Right Side Panel
- 5. Fixed Shelf
- 6. Adjustable Shelf (2)
- 7. Rear top panel
- 8. Rear bottom panel
- 9. Front and Back legs (2)
- 10. Leg connecting boards (2)
- 11. Door
- A. Cam bolt
- B. Cam lock
- C. Wooden dowel
- D. Screws 3.5 x 14mm
- E. Door hinges (2)
- F. Screws 3.5 x 16mm
- G. Door stopper
- H. Bolts 7 x 50mm
- I. Allen key
- J. Shelf support
- K. Shelf bracket
- L. Screws 4 x 12mm
- M. Wedge
- N. Screws 3.5 x 16mm
- O. Plastic wall anchor
- P. Screw for walll anchor 4 x 35mm
- Q. Door bumper