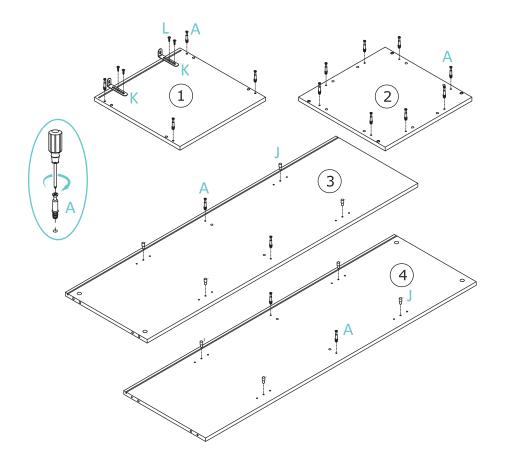

## **INSTALLATION:**

1

| A x 32 |             |
|--------|-------------|
| Jx8    | $\emptyset$ |
| K x 2  |             |
| Lx4    |             |

| E x 2 |  |
|-------|--|
| Dx5   |  |
| Fx2   |  |
| G x 1 |  |
| Q x 1 |  |