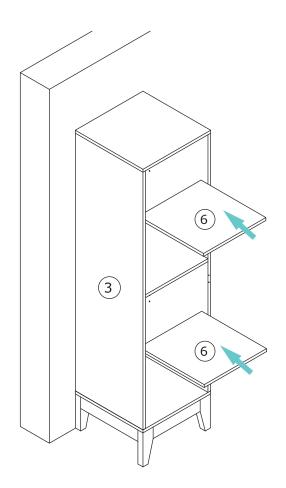

## **PARTS FOR REFERENCE:**

- 1. Top panel
- 2. Base panel
- 3. Left side panel
- 4. Right Side Panel
- 5. Fixed Shelf
- 6. Adjustable Shelf (2)
- 7. Rear top panel
- 8. Rear bottom panel
- 9. Front and Back legs (2)
- 10. Leg connecting boards (2)
- 11. Door
- A. Cam bolt
- B. Cam lock
- C. Wooden dowel
- D. Screws 3.5 x 14mm
- E. Door hinges (2)
- F. Screws 3.5 x 16mm
- G. Door stopper
- H. Bolts 7 x 50mm
- I. Allen key
- J. Shelf support
- K. Shelf bracket
- L. Screws 4 x 12mm
- M. Wedge
- N. Screws 3.5 x 16mm
- O. Plastic wall anchor
- P. Screw for walll anchor 4 x 35mm
- Q. Door bumper