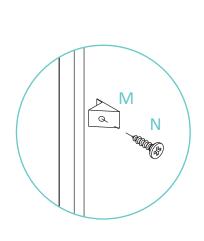

## **PARTS FOR REFERENCE:**

- 1. Top panel
- 2. Base panel
- 3. Left side panel
- 4. Right Side Panel
- 5. Fixed Shelf
- 6. Adjustable Shelf (2)
- 7. Rear top panel
- 8. Rear bottom panel
- 9. Front and Back legs (2)
- 10. Leg connecting boards (2)
- 11. Door
- A. Cam bolt
- B. Cam lock
- C. Wooden dowel
- D. Screws 3.5 x 14mm
- E. Door hinges (2)
- F. Screws 3.5 x 16mm
- G. Door stopper
- H. Bolts 7 x 50mm
- I. Allen key
- J. Shelf support
- K. Shelf bracket
- L. Screws 4 x 12mm
- M. Wedge
- N. Screws 3.5 x 16mm
- O. Plastic wall anchor
- P. Screw for walll anchor 4 x 35mm
- Q. Door bumper

B x 8

| B x 2 |  |
|-------|--|
| C x 2 |  |

| C x 3 |  |
|-------|--|
| H x 6 |  |
| Ix1   |  |

| B x 8 |  |
|-------|--|
| C x 8 |  |

| M x 12 |  |
|--------|--|
| N x 12 |  |

| K x 2 |           |
|-------|-----------|
| O x 2 |           |
| Px2   | <b>()</b> |