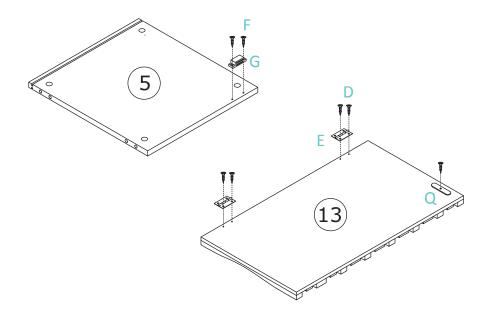

## **INSTALLATION:**

1

| A x 32 |             |
|--------|-------------|
| Jx8    | $\emptyset$ |
| K x 2  |             |
| Lx4    |             |

| E x 2 |  |
|-------|--|
| Dx5   |  |
| Fx2   |  |
| G x 1 |  |
| Q x 1 |  |

B x 8

| B x 2 |  |
|-------|--|
| C x 2 |  |

| C x 3 |  |
|-------|--|
| H x 6 |  |
| Ix1   |  |

| B x 8 |  |
|-------|--|
| C x 8 |  |

| M x 12 |  |
|--------|--|
| N x 12 |  |

| K x 2 |           |
|-------|-----------|
| O x 2 |           |
| Px2   | <b>()</b> |