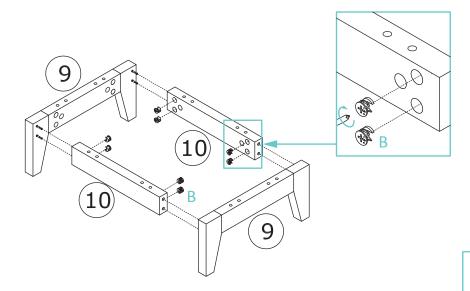

## **PARTS FOR REFERENCE:**

- 1. Top panel
- 2. Base panel
- 3. Left side panel
- 4. Right Side Panel
- 5. Fixed Shelf
- 6. Adjustable Shelf (2)
- 7. Rear top panel
- 8. Rear bottom panel
- 9. Front and Back legs (2)
- 10. Leg connecting boards (2)
- 11. Door
- A. Cam bolt
- B. Cam lock
- C. Wooden dowel
- D. Screws 3.5 x 14mm
- E. Door hinges (2)
- F. Screws 3.5 x 16mm
- G. Door stopper
- H. Bolts 7 x 50mm
- I. Allen key
- J. Shelf support
- K. Shelf bracket
- L. Screws 4 x 12mm
- M. Wedge
- N. Screws 3.5 x 16mm
- O. Plastic wall anchor
- P. Screw for walll anchor 4 x 35mm
- Q. Door bumper

## **INSTALLATION:**

1

| A x 32 |             |
|--------|-------------|
| Jx8    | $\emptyset$ |
| K x 2  |             |
| Lx4    |             |

| E x 2 |  |
|-------|--|
| Dx5   |  |
| Fx2   |  |
| G x 1 |  |
| Q x 1 |  |

B x 8

| B x 2 |  |
|-------|--|
| C x 2 |  |

| C x 3 |  |
|-------|--|
| H x 6 |  |
| Ix1   |  |

| B x 8 |  |
|-------|--|
| C x 8 |  |

| M x 12 |  |
|--------|--|
| N x 12 |  |

| K x 2 |           |
|-------|-----------|
| O x 2 |           |
| Px2   | <b>()</b> |