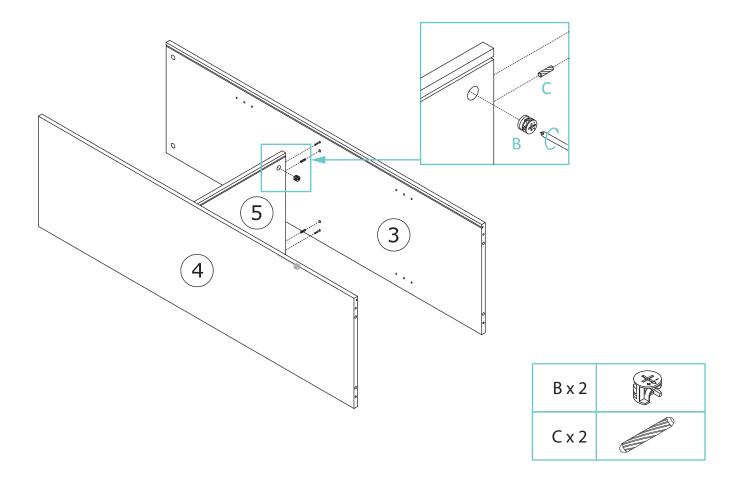

## **PARTS FOR REFERENCE:**

- 1. Top panel
- 2. Base panel
- 3. Left side panel
- 4. Right Side Panel
- 5. Fixed Shelf
- 6. Adjustable Shelf (2)
- 7. Rear top panel
- 8. Rear bottom panel
- 9. Front and Back legs (2)
- 10. Leg connecting boards (2)
- 11. Door
- A. Cam bolt
- B. Cam lock
- C. Wooden dowel
- D. Screws 3.5 x 14mm
- E. Door hinges (2)
- F. Screws 3.5 x 16mm
- G. Door stopper
- H. Bolts 7 x 50mm
- I. Allen key
- J. Shelf support
- K. Shelf bracket
- L. Screws 4 x 12mm
- M. Wedge
- N. Screws 3.5 x 16mm
- O. Plastic wall anchor
- P. Screw for walll anchor 4 x 35mm
- Q. Door bumper

## **INSTALLATION:**

1

| A x 32 |             |
|--------|-------------|
| Jx8    | $\emptyset$ |
| K x 2  |             |
| Lx4    |             |

| E x 2 |  |
|-------|--|
| Dx5   |  |
| Fx2   |  |
| G x 1 |  |
| Q x 1 |  |

B x 8

| B x 2 |  |
|-------|--|
| C x 2 |  |

| C x 3 |  |
|-------|--|
| H x 6 |  |
| Ix1   |  |

| B x 8 |  |
|-------|--|
| C x 8 |  |

| M x 12 |  |
|--------|--|
| N x 12 |  |

| K x 2 |           |
|-------|-----------|
| O x 2 |           |
| Px2   | <b>()</b> |