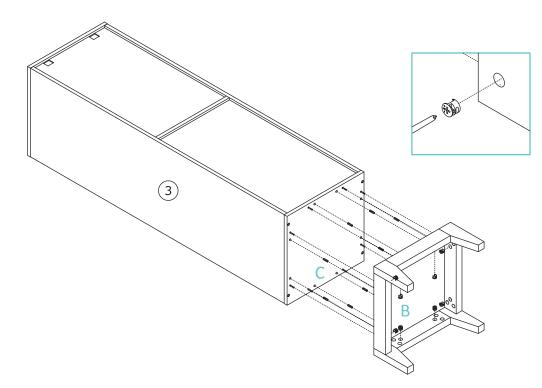

## **PARTS FOR REFERENCE:**

- 1. Top panel
- 2. Base panel
- 3. Left side panel
- 4. Right Side Panel
- 5. Fixed Shelf
- 6. Adjustable Shelf (2)
- 7. Rear top panel
- 8. Rear bottom panel
- 9. Front and Back legs (2)
- 10. Leg connecting boards (2)
- 11. Door
- A. Cam bolt
- B. Cam lock
- C. Wooden dowel
- D. Screws 3.5 x 14mm
- E. Door hinges (2)
- F. Screws 3.5 x 16mm
- G. Door stopper
- H. Bolts 7 x 50mm
- I. Allen key
- J. Shelf support
- K. Shelf bracket
- L. Screws 4 x 12mm
- M. Wedge
- N. Screws 3.5 x 16mm
- O. Plastic wall anchor
- P. Screw for walll anchor 4 x 35mm
- Q. Door bumper

## **INSTALLATION:**

1

| A x 32 |             |
|--------|-------------|
| Jx8    | $\emptyset$ |
| K x 2  |             |
| Lx4    |             |

| E x 2 |  |
|-------|--|
| Dx5   |  |
| Fx2   |  |
| G x 1 |  |
| Q x 1 |  |

B x 8

| B x 2 |  |
|-------|--|
| C x 2 |  |

| C x 3 |  |
|-------|--|
| H x 6 |  |
| Ix1   |  |

| B x 8 |  |
|-------|--|
| C x 8 |  |

| M x 12 |  |
|--------|--|
| N x 12 |  |

| K x 2 |           |
|-------|-----------|
| O x 2 |           |
| Px2   | <b>()</b> |