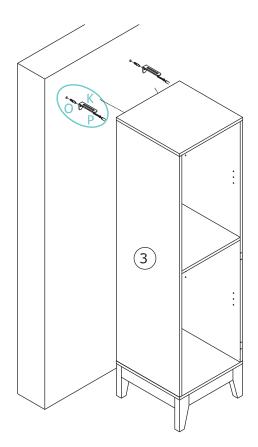

## **PARTS FOR REFERENCE:**

- 1. Top panel
- 2. Base panel
- 3. Left side panel
- 4. Right Side Panel
- 5. Fixed Shelf
- 6. Adjustable Shelf (2)
- 7. Rear top panel
- 8. Rear bottom panel
- 9. Front and Back legs (2)
- 10. Leg connecting boards (2)
- 11. Door
- A. Cam bolt
- B. Cam lock
- C. Wooden dowel
- D. Screws 3.5 x 14mm
- E. Door hinges (2)
- F. Screws 3.5 x 16mm
- G. Door stopper
- H. Bolts 7 x 50mm
- I. Allen key
- J. Shelf support
- K. Shelf bracket
- L. Screws 4 x 12mm
- M. Wedge
- N. Screws 3.5 x 16mm
- O. Plastic wall anchor
- P. Screw for walll anchor 4 x 35mm
- Q. Door bumper

B x 8

| B x 2 |  |
|-------|--|
| C x 2 |  |

| C x 3 |  |
|-------|--|
| H x 6 |  |
| Ix1   |  |

| B x 8 |  |
|-------|--|
| C x 8 |  |

| M x 12 |  |
|--------|--|
| N x 12 |  |

| K x 2 |           |
|-------|-----------|
| O x 2 |           |
| Px2   | <b>()</b> |