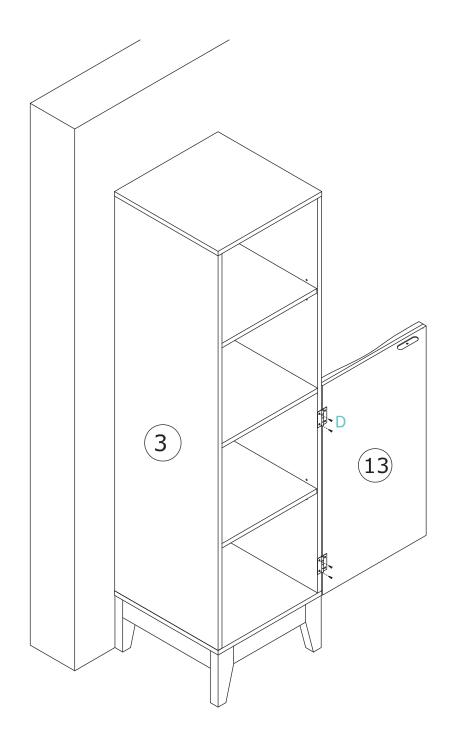

## **PARTS FOR REFERENCE:**

- 1. Top panel
- 2. Base panel
- 3. Left side panel
- 4. Right Side Panel
- 5. Fixed Shelf
- 6. Adjustable Shelf (2)
- 7. Rear top panel
- 8. Rear bottom panel
- 9. Front and Back legs (2)
- 10. Leg connecting boards (2)
- 11. Door
- A. Cam bolt
- B. Cam lock
- C. Wooden dowel
- D. Screws 3.5 x 14mm
- E. Door hinges (2)
- F. Screws 3.5 x 16mm
- G. Door stopper
- H. Bolts 7 x 50mm
- I. Allen key
- J. Shelf support
- K. Shelf bracket
- L. Screws 4 x 12mm
- M. Wedge
- N. Screws 3.5 x 16mm
- O. Plastic wall anchor
- P. Screw for walll anchor 4 x 35mm
- Q. Door bumper

## **INSTALLATION:**

1

| A x 32 |             |
|--------|-------------|
| Jx8    | $\emptyset$ |
| K x 2  |             |
| Lx4    |             |

| E x 2 |  |
|-------|--|
| Dx5   |  |
| Fx2   |  |
| G x 1 |  |
| Q x 1 |  |