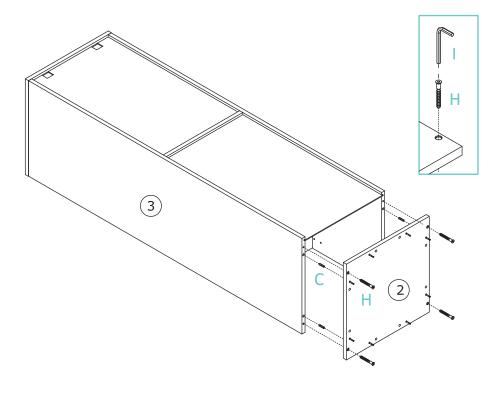

## **PARTS FOR REFERENCE:**

- 1. Top panel
- 2. Base panel
- 3. Left side panel
- 4. Right Side Panel
- 5. Fixed Shelf
- 6. Adjustable Shelf (2)
- 7. Rear top panel
- 8. Rear bottom panel
- 9. Front and Back legs (2)
- 10. Leg connecting boards (2)
- 11. Door
- A. Cam bolt
- B. Cam lock
- C. Wooden dowel
- D. Screws 3.5 x 14mm
- E. Door hinges (2)
- F. Screws 3.5 x 16mm
- G. Door stopper
- H. Bolts 7 x 50mm
- I. Allen key
- J. Shelf support
- K. Shelf bracket
- L. Screws 4 x 12mm
- M. Wedge
- N. Screws 3.5 x 16mm
- O. Plastic wall anchor
- P. Screw for walll anchor 4 x 35mm
- Q. Door bumper

## **INSTALLATION:**

1

| A x 32 |             |
|--------|-------------|
| Jx8    | $\emptyset$ |
| K x 2  |             |
| Lx4    |             |

| E x 2 |  |
|-------|--|
| Dx5   |  |
| Fx2   |  |
| G x 1 |  |
| Q x 1 |  |

B x 8

| B x 2 |  |
|-------|--|
| C x 2 |  |

| C x 3 |  |
|-------|--|
| H x 6 |  |
| Ix1   |  |

| B x 8 |  |
|-------|--|
| C x 8 |  |

| M x 12 |  |
|--------|--|
| N x 12 |  |

| K x 2 |           |
|-------|-----------|
| O x 2 |           |
| Px2   | <b>()</b> |