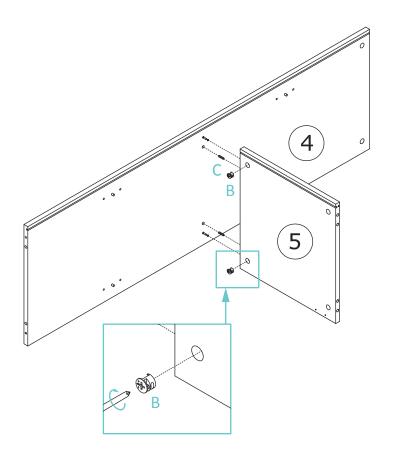

## **PARTS FOR REFERENCE:**

- 1. Top panel
- 2. Base panel
- 3. Left side panel
- 4. Right Side Panel
- 5. Fixed Shelf
- 6. Adjustable Shelf (2)
- 7. Rear top panel
- 8. Rear bottom panel
- 9. Front and Back legs (2)
- 10. Leg connecting boards (2)
- 11. Door
- A. Cam bolt
- B. Cam lock
- C. Wooden dowel
- D. Screws 3.5 x 14mm
- E. Door hinges (2)
- F. Screws 3.5 x 16mm
- G. Door stopper
- H. Bolts 7 x 50mm
- I. Allen key
- J. Shelf support
- K. Shelf bracket
- L. Screws 4 x 12mm
- M. Wedge
- N. Screws 3.5 x 16mm
- O. Plastic wall anchor
- P. Screw for walll anchor 4 x 35mm
- Q. Door bumper

## **INSTALLATION:**

1

| A x 32 |             |
|--------|-------------|
| Jx8    | $\emptyset$ |
| K x 2  |             |
| Lx4    |             |

| E x 2 |  |
|-------|--|
| Dx5   |  |
| Fx2   |  |
| G x 1 |  |
| Q x 1 |  |

B x 8

| B x 2 |  |
|-------|--|
| C x 2 |  |

| C x 3 |  |
|-------|--|
| H x 6 |  |
| Ix1   |  |

| B x 8 |  |
|-------|--|
| C x 8 |  |

| M x 12 |  |
|--------|--|
| N x 12 |  |

| K x 2 |           |
|-------|-----------|
| O x 2 |           |
| Px2   | <b>()</b> |