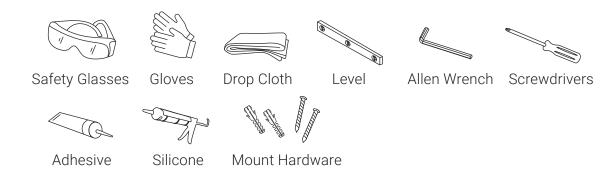

occurred while in shipping.
- · Observe all plumbing and building codes in accordance with your state and local requirements.
- · All dimensions are nominal! Be sure to measure your cabinet prior to installation.
- The step-by-step guidelines in the installation instructions are a general reference. Should there be any discrepancies, Swiss Madison cannot be held liable. It is recommended to install all Swiss Madison products by hiring a licensed professional.
- Read installation and maintenance instructions thoroughly before installing. Be sure to use proper tools and always wear proper personal safety accessories for your protection.

### **QUESTIONS OR CONCERNS?**

Please contact us:

1-434-623-4766

info@swissmadison.com

### **INCLUDED PARTS:**



## **SUGGESTED TOOLS & MATERIALS:**



LINEN CABINET — INSTALLATION

## **PARTS FOR REFERENCE:**

- 1. Top panel
- 2. Base panel
- 3. Left side panel
- 4. Right Side Panel
- 5. Fixed Shelf
- 6. Adjustable Shelf (2)
- 7. Rear top panel
- 8. Rear bottom panel
- 9. Front and Back legs (2)
- 10. Leg connecting boards (2)
- 11. Door
- A. Cam bolt
- B. Cam lock
- C. Wooden dowel
- D. Screws 3.5 x 14mm
- E. Door hinges (2)
- F. Screws 3.5 x 16mm
- G. Door stopper
- H. Bolts 7 x 50mm
- I. Allen key
- J. Shelf support
- K. Shelf bracket
- L. Screws 4 x 12mm
- M. Wedge
- N. Screws 3.5 x 16mm
- O. Plastic wall anchor
- P. Screw for walll anchor 4 x 35mm
- Q. Door bumper





Q

## **INSTALLATION:**

1



| A x 32 |             |
|--------|-------------|
| Jx8    | $\emptyset$ |
| K x 2  |             |
| Lx4    |             |



| E x