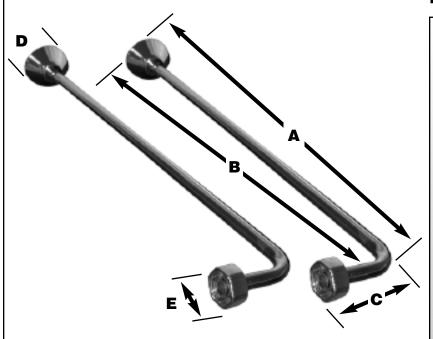

| PART NO.  | DESCRIPTION          | Α       | В       | С      | D       | Е      |  |
|-----------|----------------------|---------|---------|--------|---------|--------|--|
| □ B49-020 | Single offset (pair) | 23-3/8" | 21-5/8" | 3-1/8" | 2-7/16" | 1-1/4" |  |