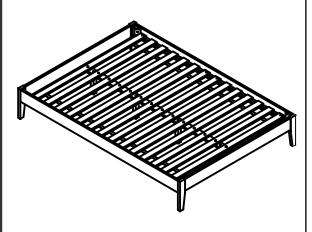

RED FOR ADJUSTABLE MATTRESS BASE INSTALLATION:

| C. CENTER SLAT | 1 PC  | 4. ALLEN BOLT (6x40mm) | 11 PCS |
|----------------|-------|------------------------|--------|
| D. SUPPORT LEG | 4 PCS | 5. WOOD SCREW (8x30mm) | 9 PCS  |

E. SLAT ROLL 1 SET

#### STEP 1:

USE ALLEN KEY **(6)** TO UNSCREW ALLEN BOLTS AND REMOVE PRE-ASSEMBLED SIDE RAIL CLEATS.



NOTE: YOU MAY WISH TO RETAIN UNUSED PARTS IF IN THE FUTURE YOU INTEND TO USE THE BED FRAME WITH A STANDARD BOX SPRING OR FOUNDATION.

UPDATED: JULY 20TH, 2020

# SIMPLE PLATFORM C-KING BED ASSEMBLY INSTRUCTIONS



#### **BOX #1**

A. HEADBOARD/ FOOTBOARD





#### **BOX #2**

B. SIDE RAIL 2 PCS

C. CENTER SLAT 1 PC

D. SUPPORT LEG 4 PCS

**BED HARDWARE BOX\*** 



#### **BOX #3**

E. SLAT ROLL

1 SET



#### SIMPLE PLATFORM BED ASSEMBLED



#### **BED HARDWARE PACKED IN BOX #2**

| 1 | PHILLIPS HEAD<br>BOLT(8x20mm) | 8<br>PCS  | 2 | SPRING WASHER<br>(M8)  | 8<br>PCS        | 3 | FLAT WASHER<br>(M8) | 8<br>PCS |
|---|-------------------------------|-----------|---|------------------------|-----------------|---|---------------------|----------|
|   | E DOMAN                       |           |   |                        |                 |   |                     |          |
| 4 | ALLEN BOLT<br>(6x40mm)        | 11<br>PCS | 5 | WOOD SCREW<br>(8x30mm) | <b>9</b><br>PCS | 6 | ALLEN KEY           | 1<br>PC  |
|   |                               |           |   | <b>Explanation</b>     |                 |   |                     | )        |

**TOOL REQUIRED**: PHILLIPS HEAD SCREWDRIVER (NOT PROVIDED)

YOUR BOX MAY CONTAIN EXTRA