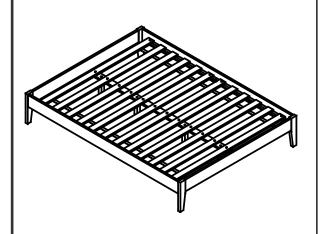

## SIMPLE PLATFORM TWIN/FULL/QUEEN/KING BED MOD **ASSEMBLY INSTRUCTIONS**



#### **BOX #1**

HEADBOARD/ **FOOTBOARD** 





#### **BOX #2**

B. SIDE RAIL

C. CENTER SLAT 1 PC

4 PCS D. SUPPORT LEG

BED HARDWARE BOX\*



#### **BOX #3**

E. SLAT ROLL

1 SET



#### SIMPLE PLATFORM BED ASSEMBLED



#### **BED HARDWARE PACKED IN BOX #2**

2 PCS

| 1 | PHILLIPS HEAD<br>BOLT(8x20mm)