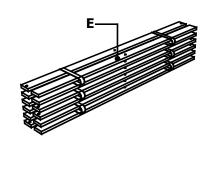

## SIMPLE PLATFORM TWIN/FULL/QUEEN/KING BED MOD **ASSEMBLY INSTRUCTIONS**



#### **BOX #1**

HEADBOARD/ **FOOTBOARD** 





#### **BOX #2**

B. SIDE RAIL

C. CENTER SLAT 1 PC

4 PCS D. SUPPORT LEG

BED HARDWARE BOX\*



#### **BOX #3**

E. SLAT ROLL

1 SET



#### SIMPLE PLATFORM BED ASSEMBLED



#### **BED HARDWARE PACKED IN BOX #2**

2 PCS

| 1 | PHILLIPS HEAD<br>BOLT(8x20mm)