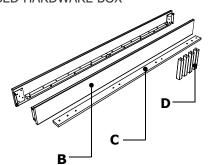

#### **BOX #2**

B. SIDE RAIL

C. CENTER SLAT 1 PC

4 PCS D. SUPPORT LEG

BED HARDWARE BOX\*

#### **BOX #2**

B. SIDE RAIL 2 PCS

C. CENTER SLAT 1 PC

D. SUPPORT LEG 4 PCS

**BED HARDWARE BOX\*** 