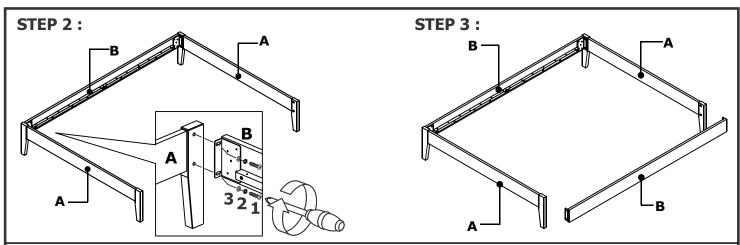

#### STEP 5:

# INSTRUCTIONS FOR ADJUSTING LEVELERS:

POSITION THE BED IN YOUR ROOM. LOCATE LEVELERS UNDER EACH SUPPORT LEG  $(\mathbf{D})$ .

TURN LEVELERS COUNTER-CLOCKWISE TO EXTEND, CLOCKWISE TO RETRACT.

ADJUST LEVELERS UNTIL EACH SUPPORT LEG IS APPLYING EQUAL UPWARD PRESSURE ON THE CENTER SLAT.