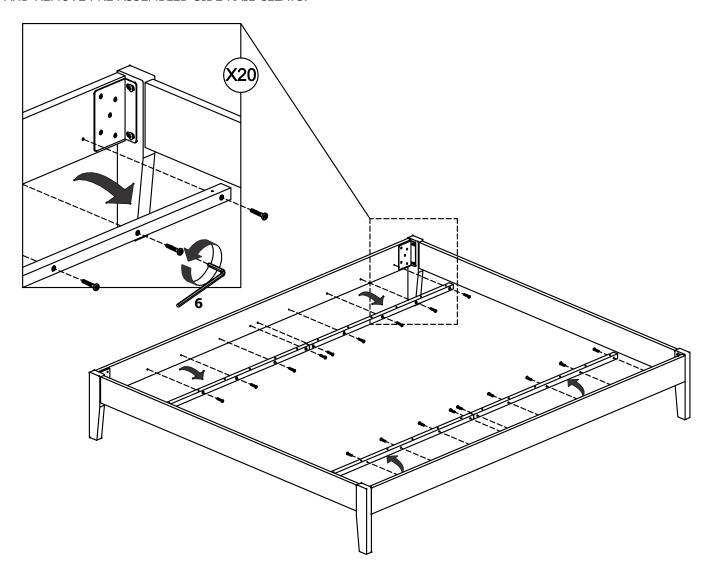

ED MOD

APPENDIX A: ADJUSTABLE MATTRESS BASE ASSEMBLY SUPPLEMENT



AN ADJUSTABLE MATTRESS BASE IS A FREESTANDING MATTRESS SUPPORT THAT SITS WITHIN THE PERIMETER OF THE BED FRAME.

IF USING THIS BED FRAME WITH A STANDARD BOX SPRING OR FOUNDATION THESE INSTRUCTIONS DO NOT APPLY.

PRE-ASSEMBLED SIDE RAIL CLEATS OBSTRUCT ADJUSTABLE BASE INSTALLATION AND OPERATION. FOLLOW THESE INSTRUCTIONS TO REMOVE THEM.

#### THE FOLLOWING PARTS ARE NOT REQUIRED FOR ADJUSTABLE MATTRESS BASE INSTALLATION:

| C. CENTER SLAT | 1 PC  | 4. ALLEN BOLT (6x40mm) | 11 PCS |
|----------------|-------|------------------------|--------|
| D. SUPPORT LEG | 4 PCS | 5. WOOD SCREW (8x30mm) | 9 PCS  |

E. SLAT ROLL 1 SET

#### STEP 1:

USE ALLEN KEY **(6)** TO UNSCREW ALLEN BOLTS AND REMOVE PRE-ASSEMBLED SIDE RAIL CLEATS.



NOTE: YOU MAY WISH TO RETAIN UNUSED PARTS IF IN THE FUTURE YOU INTEND TO USE THE BED FRAME WITH A STANDARD BOX SPRING OR FOUNDATION.

UPDATED: JULY 20TH, 2020

# SIMPLE PLATFORM C-KING BED ASSEMBLY INSTRUCTIONS



#### **BOX #1**

A. HEADBOARD/ FOOTBOARD





#### **BOX #2**

B. SIDE RAIL 2 PCS

C. CENTER SLAT 1 PC

D. SUPPORT LEG 4 PCS

**BED HARDWARE BOX\*** 



#### **BOX #3**

E. SLAT ROLL

1 SET



#### SIMPLE PLATFORM BED ASSEMBLED



#### **BED HARDWARE PACKED IN BOX #2**

| 1 | PHILLIPS HEAD<br>BOLT(8x20mm) | 8<br>PCS  | 2 | SPRING WASHER<br>(M8)  | 8<br>PCS        | 3 | FLAT WASHER<br>(M8) | 8<br>PCS |
|---|-------------------------------|-----------|---|------------------------|-----------------|---|---------------------|----------|
|   | E DOMAN                       |