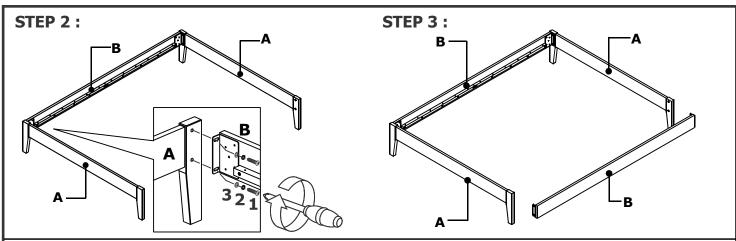

|           |   | <b>ODDINATION</b>      |                 |   |                     | 1        |

TOOL REQUIRED: PHILLIPS HEAD SCREWDRIVER (NOT PROVIDED)

> YOUR BOX **MAY CONTAIN EXTRA HARDWARE**















#### **STOP**

- IF USING BED FRAME WITH ADJUSTABLE MATTRESS BASE, SKIP TO APPENDIX A: ADJUSTABLE MATTRESS BASE ASSEMBLY SUPPLEMENT.
- IF USING BED FRAME WITH STANDARD BOX SPRING OR FOUNDATION CONTINUE TO STEP 4.





T-NUT

#### **STEP 5:**



### STEP 6:



# INSTRUCTIONS FOR ADJUSTING LEVELERS:

POSITION THE BED IN YOUR ROOM. LOCATE LEVELERS UNDER EACH SUPPORT LEG  $(\mathbf{D})$ .

TURN LEVELERS COUNTER-CLOCKWISE TO EXTEND, CLOCKWISE TO RETRACT.

ADJUST LEVELERS UNTIL EACH SUPPORT LEG IS APPLYING EQUAL UPWARD PRESSURE ON THE CENTER SLAT.

#### **MAINTENANCE INSTRUCTIONS:**

- REMOVE BOX SPRING AND MATTRESS BEFORE MOVING YOUR BED.
- LIFT YOUR BED WHEN MOVING IT.
  DRAGGING CAN DAMAGE THE SUPPORT LEG.
- READJUST LEVELERS AFTER MOVING YOUR BED.

## SIMPLE PLATFORM TWIN/FULL/QUEEN/KING