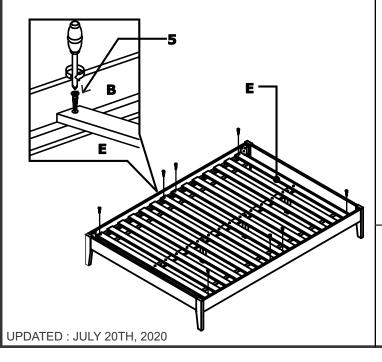

--------------|----------|
|   | E DOMAN                       |           |   |                        |                 |   |                     |          |
| 4 | ALLEN BOLT<br>(6x40mm)        | 11<br>PCS | 5 | WOOD SCREW<br>(8x30mm) | <b>9</b><br>PCS | 6 | ALLEN KEY           | 1<br>PC  |
|   |                               |           |   | <b>Explanation</b>     |                 |   |                     | )        |

**TOOL REQUIRED**: PHILLIPS HEAD SCREWDRIVER (NOT PROVIDED)

YOUR BOX MAY CONTAIN EXTRA HARDWARE







#### **STEP 1:**







#### **STOP**

- IF USING BED FRAME WITH ADJUSTABLE MATTRESS BASE, SKIP TO APPENDIX A: ADJUSTABLE MATTRESS BASE ASSEMBLY SUPPLEMENT.
- IF USING BED FRAME WITH STANDARD BOX SPRING OR FOUNDATION CONTINUE TO STEP 4.



T-NUT-

#### STEP 5:







# INSTRUCTIONS FOR ADJUSTING LEVELERS:

POSITION THE BED IN YOUR ROOM. LOCATE LEVELERS UNDER EACH SUPPORT LEG  $(\mathbf{D})$ .

TURN LEVELERS COUNTER-CLOCKWISE TO EXTEND, CLOCKWISE TO RETRACT.

ADJUST LEVELERS UNTIL EACH SUPPORT LEG IS APPLYING EQUAL UPWARD PRESSURE ON THE CENTER SLAT.

#### **MAINTENANCE INSTRUCTIONS:**

- REMOVE BOX SPRING AND MATTRESS BEFORE MOVING YOUR BED.
- LIFT YOUR BED WHEN MOVING IT.
  DRAGGING CAN DAMAGE THE SUPPORT LEG.
- READJUST LEVELERS AFTER MOVING YOUR BED.

## SIMPLE PLATFORM C-KING BED

#### APPENDIX A: ADJUSTABLE MATTRESS BASE ASSEMBLY SUPPLEMENT



AN ADJUSTABLE MATTRESS BASE IS A FREESTANDING MATTRESS SUPPORT THAT SITS WITHIN THE PERIMETER OF THE BED FRAME.

IF USING THIS BED FRAME WITH A STANDARD BOX SPRING OR FOUNDATION THESE INSTRUCTIONS DO NOT A