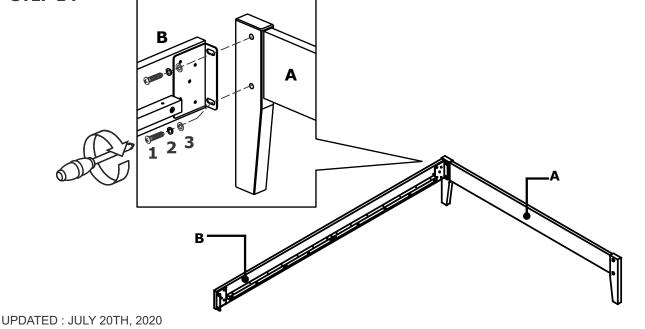

#### **STEP 1:**

#### **STOP**

- IF USING BED FRAME WITH ADJUSTABLE MATTRESS BASE, SKIP TO APPENDIX A: ADJUSTABLE MATTRESS BASE ASSEMBLY SUPPLEMENT.
- IF USING BED FRAME WITH STANDARD BOX SPRING OR FOUNDATION CONTINUE TO STEP 4.

T-NUT-