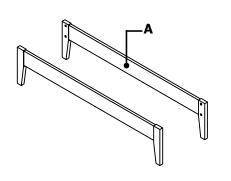

#### **BOX #1**

HEADBOARD/ **FOOTBOARD** 

#### **BOX #1**

A. HEADBOARD/ FOOTBOARD