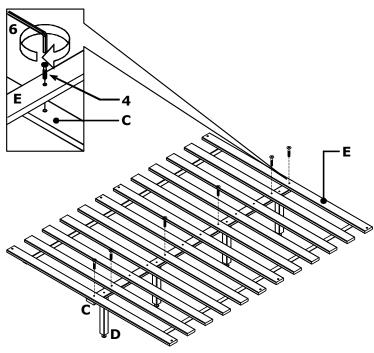

|           |   | <b>ODDINATION</b>      |                 |   |                     | 1        |

TOOL REQUIRED: PHILLIPS HEAD SCREWDRIVER (NOT PROVIDED)

> YOUR BOX **MAY CONTAIN EXTRA HARDWARE**















#### **STOP**

- IF USING BED FRAME WITH ADJUSTABLE MATTRESS BASE, SKIP TO APPENDIX A: ADJUSTABLE MATTRESS BASE ASSEMBLY SUPPLEMENT.
- IF USING BED FRAME WITH STANDARD BOX SPRING OR FOUNDATION CONTINUE TO STEP 4.





T-NUT

#### **STEP 5:**



### STEP 6:



# INSTRUCTIONS FOR ADJUSTING LEVELERS:

POSITION THE BED IN YOUR ROOM. LOCATE LEVELERS UNDER EACH SUPPORT LEG  $(\mathbf{D})$ .

TURN LEVELERS COUNTER-CLOCKWISE TO EXTEND, CLOCKWISE TO RETRACT.

ADJUST LEVELERS UNTIL EACH SUPPORT LEG IS APPLYING EQUAL UPWARD PRESSURE ON THE CENTER SLAT.

#### **MAINTENANCE INSTRUCTIONS:**

- REMOVE BOX SPRING AND MATTRESS BEFORE MOVING YOUR BED.
- LIFT YOUR BED WHEN MOVING IT.
  DRAGGING CAN DAMAGE THE SUPPORT LEG.
- READJUST LEVELERS AFTER MOVING YOUR BED.

## SIMPLE PLATFORM TWIN/FULL/QUEEN/KING BED MOD

APPENDIX A: ADJUSTABLE MATTRESS BASE ASSEMBLY SUPPLEMENT



AN ADJUSTABLE MATTRESS BASE IS A FREESTANDING MATTRESS SUPPORT THAT SITS WITHIN THE PERIMETER OF THE BED FRAME.

IF USING THIS BED FRAME WITH A STANDARD BOX SPRING OR FOUNDATION