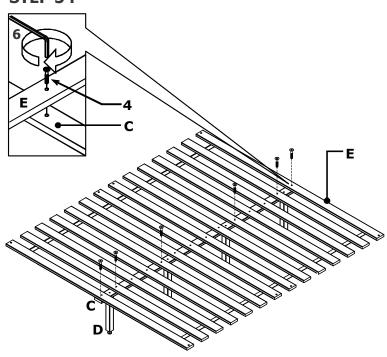

------------------|----------|
|   | E DOMAN                       |           |   |                        |                 |   |                     |          |
| 4 | ALLEN BOLT<br>(6x40mm)        | 11<br>PCS | 5 | WOOD SCREW<br>(8x30mm) | <b>9</b><br>PCS | 6 | ALLEN KEY           | 1<br>PC  |
|   |                               |           |   | <b>Explanation</b>     |                 |   |                     | )        |

**TOOL REQUIRED**: PHILLIPS HEAD SCREWDRIVER (NOT PROVIDED)

YOUR BOX MAY CONTAIN EXTRA HARDWARE







#### **STEP 1:**







#### **STOP**

- IF USING BED FRAME WITH ADJUSTABLE MATTRESS BASE, SKIP TO APPENDIX A: ADJUSTABLE MATTRESS BASE ASSEMBLY SUPPLEMENT.
- IF USING BED FRAME WITH STANDARD BOX SPRING OR FOUNDATION CONTINUE TO STEP 4.



T-NUT-

#### STEP 5:







# INSTRUCTIONS FOR ADJUSTING LEVELERS:

POSITION THE BED IN YOUR ROOM. LOCATE LEVELERS UNDER EACH SUPPORT LEG  $(\mathbf{D})$ .

TURN LEVELERS COUNTER-CLOCKWISE TO EXTEND, CLOCKWISE TO RETRACT.

ADJUST LEVELERS UNTIL EACH SUPPORT LEG IS APPLYING EQUAL UPWARD PRESSURE ON THE CENTER SLAT.

#### **MAINTENANCE INSTRUCTIONS:**

- REMOVE BOX SPRING AND MATTRESS BEFORE MOVING YOUR BED.
- LIFT YOUR BED WHEN MOVING IT.
  DRAGGING CAN DAMAGE THE SUPPORT LEG.
- READJUST LEVELERS AFTER MOVING YOUR BED.

## SIMPLE PLATFORM C-KING BED

#### APPENDIX A: ADJUSTABLE MATTRESS BASE ASSEMBLY SUPPLEMENT



AN ADJUSTABLE MATTRESS BASE IS A FREESTANDING MATTRESS SUPPORT THAT SITS WITHIN THE PERIMETER OF THE BED FRAME.

IF USING THIS BED FRAME WITH A STANDARD BOX SPRING OR FOUNDATION THESE INSTRUCTIONS DO N