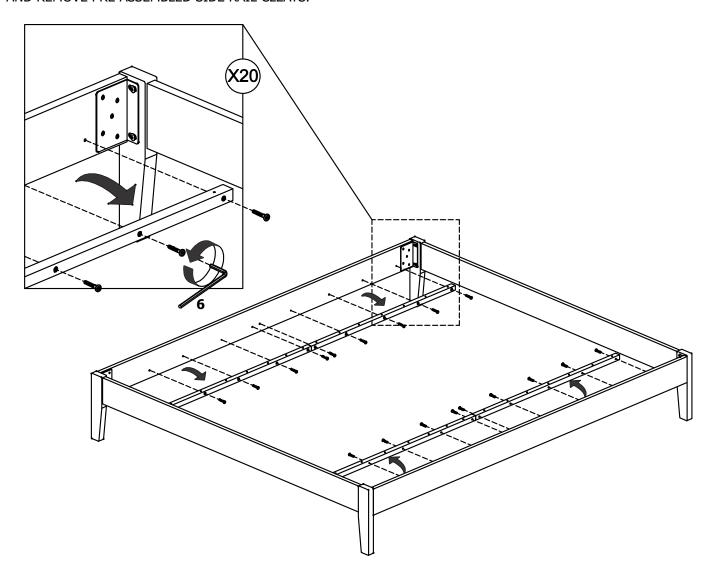

IF USING THIS BED FRAME WITH A STANDARD BOX SPRING OR FOUNDATION THESE INSTRUCTIONS DO NOT APPLY.

PRE-ASSEMBLED SIDE RAIL CLEATS OBSTRUCT ADJUSTABLE BASE INSTALLATION AND OPERATION. FOLLOW THESE INSTRUCTIONS TO REMOVE THEM.

#### STEP 1:

USE ALLEN KEY **(6)** TO UNSCREW ALLEN BOLTS AND REMOVE PRE-ASSEMBLED SIDE RAIL CLEATS.

NOTE: YOU MAY WISH TO RETAIN UNUSED PARTS IF IN THE FUTURE YOU INTEND TO USE THE BED FRAME WITH A STANDARD BOX SPRING OR FOUNDATION.

PRE-ASSEMBLED SIDE RAIL CLEATS OBSTRUCT ADJUSTABLE BASE INSTALLATION AND OPERATION. FOLLOW THESE INSTRUCTIONS TO REMOVE THEM.