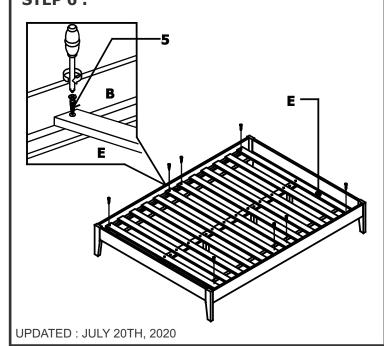

|           |   | <b>ODDINATION</b>      |                 |   |                     | 1        |

TOOL REQUIRED: PHILLIPS HEAD SCREWDRIVER (NOT PROVIDED)

> YOUR BOX **MAY CONTAIN EXTRA HARDWARE**















#### **STOP**

- IF USING BED FRAME WITH ADJUSTABLE MATTRESS BASE, SKIP TO APPENDIX A: ADJUSTABLE MATTRESS BASE ASSEMBLY SUPPLEMENT.
- IF USING BED FRAME WITH STANDARD BOX SPRING OR FOUNDATION CONTINUE TO STEP 4.





T-NUT

#### **STEP 5:**



### STEP 6:



# INSTRUCTIONS FOR ADJUSTING LEVELERS:

POSITION THE BED IN YOUR ROOM. LOCATE LEVELERS UNDER EACH SUPPORT LEG  $(\mathbf{D})$ .

TURN LEVELERS COUNTER-CLOCKWISE TO EXTEND, CLOCKWISE TO RETRACT.

ADJUST LEVELERS UNTIL EACH SUPPORT LEG IS APPLYING EQUAL UPWARD PRESSURE ON THE CENTER SLAT.

#### **MAINTENANCE INSTRUCTIONS:**

- REMOVE BOX SPRING AND MATTRESS BEFORE MOVING YOUR BED.
- LIFT YOUR BED WHEN MOVING IT.
  DRAGGING CAN DAMAGE THE SUPPORT LEG.
- READJUST LEVELERS AFTER MOVING YOUR BED.

## SIMPLE PLATFORM TWIN/FULL/QUEEN/KING BED MOD

APPENDIX A: ADJUSTABLE MATTRESS BASE ASSEMBLY SUPPLEMENT



AN ADJUSTABLE MATTRESS BASE IS A FREESTANDING MATTRESS SUPPORT THAT SITS WITHIN THE PERIMETER OF THE BED FRAME.

IF USING THIS BED FRAME WITH A STANDARD BOX SPRING OR FOUNDATION THESE INSTRUCT