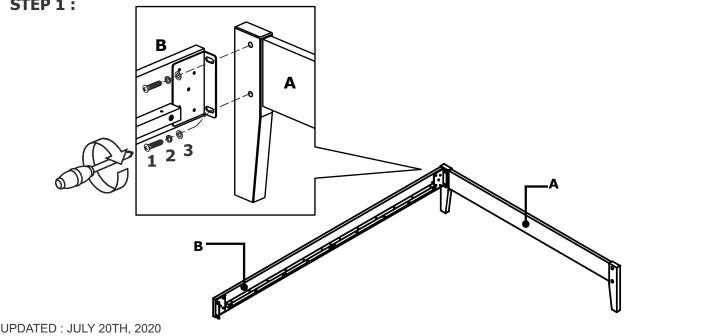

#### **BOX #1**

HEADBOARD/ **FOOTBOARD** 

#### **BOX #2**

B. SIDE RAIL

C. CENTER SLAT 1 PC

4 PCS D. SUPPORT LEG

BED HARDWARE BOX\*

#### **STEP 1:**