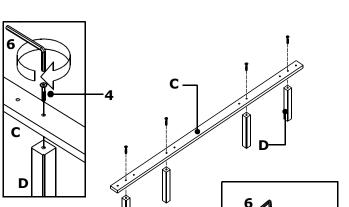

|           |   | <b>ODDINATION</b>      |                 |   |                     | 1        |

TOOL REQUIRED: PHILLIPS HEAD SCREWDRIVER (NOT PROVIDED)

> YOUR BOX **MAY CONTAIN EXTRA HARDWARE**















#### **STOP**

- IF USING BED FRAME WITH ADJUSTABLE MATTRESS BASE, SKIP TO APPENDIX A: ADJUSTABLE MATTRESS BASE ASSEMBLY SUPPLEMENT.
- IF USING BED FRAME WITH STANDARD BOX SPRING OR FOUNDATION CONTINUE TO STEP 4.





T-NUT

#### **STEP 5:**



### STEP 6:



# INSTRUCTIONS FOR ADJUSTING LEVELERS:

POSITION THE BED IN YOUR ROOM. LOCATE LEVELERS UNDER EACH SUPPORT LEG  $(\mathbf{D})$ .

TURN LEVELERS COUNTER-CLOCKWISE TO EXTEND, CLOCKWISE TO RETRACT.

ADJUST LEVELERS UNTIL EACH SUPPORT LEG IS APPLYING EQUAL UPWARD PRESSURE ON THE CENTER SLAT.

#### **MAINTENANCE INSTRUCTIONS:**

- REMOVE BOX SPRING AND MATTRESS BEFORE MOVING YOUR BED.
- LIFT YOUR BED WHEN MOVING IT.
  DRAGGING CAN DAMAGE THE SUPPORT LEG.
- READJUST LEVELERS AFTER MOVING YOUR BED.

## SIMPLE PLATFORM TWIN/FULL/QUEEN/KING BED MOD

APPENDIX A: ADJUSTABLE MATTRESS BASE ASSEMBLY SUPPLEMENT



AN ADJUSTABLE MATTRESS BASE IS A FREESTANDING MATTRESS SUPPORT THAT SITS WITHIN THE PERIMETER OF THE BED FRAME.

IF USING THIS BED FRAME WITH A STANDA