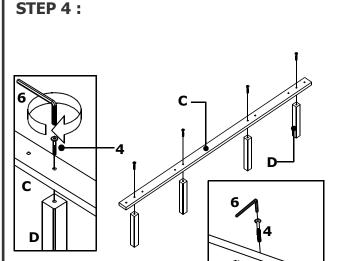

#### **STOP**

- IF USING BED FRAME WITH ADJUSTABLE MATTRESS BASE, SKIP TO APPENDIX A: ADJUSTABLE MATTRESS BASE ASSEMBLY SUPPLEMENT.
- IF USING BED FRAME WITH STANDARD BOX SPRING OR FOUNDATION CONTINUE TO STEP 4.