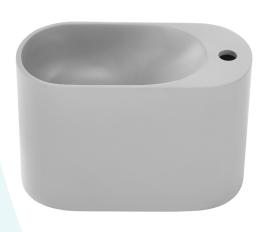

# Wall-Mount Sink SM-WS340E

#### Features:

- Sleek, seamless design
- Engineered stone material
- Standard 1 3/4" drain hole
- Standard 1 3/8" faucet hole