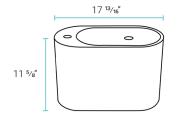

### Specifications:

- N.W: 19.8 lb.
- L: 17 <sup>13</sup>/<sub>16</sub>" x W: 8 <sup>5</sup>/<sub>8</sub>" x H: 11 <sup>5</sup>/<sub>8</sub>"
- Inner Sink: L: 13 13/16" x W: 7 11/16" x H: 4 3/8"
- Basin Depth: 4 3/8"