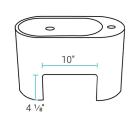

### Specifications:

- N.W: 19.8 lb.
- L: 17 <sup>13</sup>/<sub>16</sub>" x W: 8 <sup>5</sup>/<sub>8</sub>" x H: 11 <sup>5</sup>/<sub>8</sub>"
- Inner Sink: L: 13 13/16" x W: 7 11/16" x H: 4 3/8"
- Basin Depth: 4 3/8"