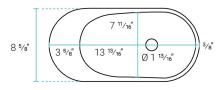

### Specifications:

- N.W: 19.8 lb.
- L: 17 <sup>13</sup>/<sub>16</sub>" x W: 8 <sup>5</sup>/<sub>8</sub>" x H: 11 <sup>5</sup>/<sub>8</sub>"
- Inner Sink: L: 13 13/16" x W: 7 11/16" x H: 4 3/8"
- Basin Depth: 4 3/8"