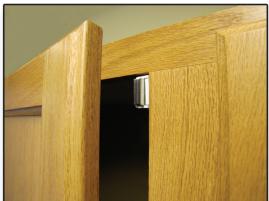

## **Adjustable Latch Magnets**

Powerful latch magnets are ideal for cabinets and other enclosures. The distance between the magnet and strike plate can be adjusted up to .25" with fingers or screwdriver.

- Rectangular magnet in brown or white MSRP. \$2.45
- Round magnet in black or white MSRP. \$3.01
- Mounting screws included

| Part # | Description                                 | Lbs. Pull | Width | Height | Depth |
|--------|---------------------------------------------|-----------|-------|--------|-------|
| CL01BR | Adjustable Latch Magnet<br>Rectangle, Brown | 7         | 1.65″ | 1.6″   | .60″  |
| CL01WH | Adjustable Latch Magnet<br>Rectangle, White |           |       |        |       |
| CL02WH | Adjustable Latch Magnet<br>Round, White     | 4         | 1.05″ | 1.1″   | .65″  |
| CL02BK | Adjustable Latch Magnet<br>Round, Black     |           |       |        |       |