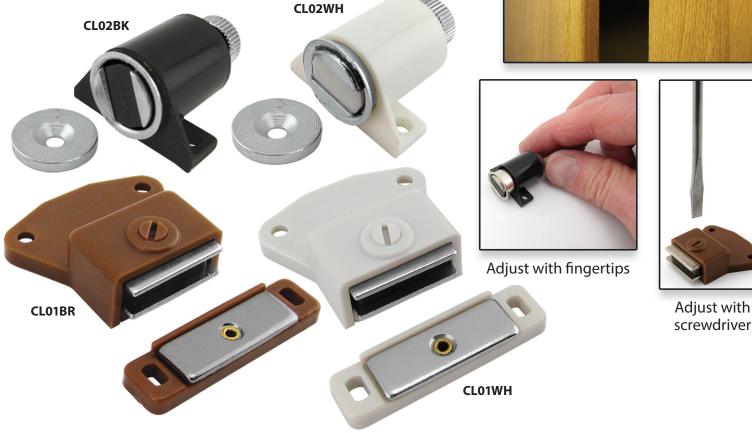

## **Adjustable Latch Magnets**

Powerful latch magnets are ideal for cabinets and other enclosures. The distance between the magnet and strike plate can be adjusted up to .25" with fingers or screwdriver.

- Rectangular magnet in brown or white MSRP. \$2.45
- Round magnet in black or white MSRP. \$3.01
- Mounting screws included

| Part # | Description                                 | Lbs. Pull | Width | Height | Depth |
|--------|---------------------------------------------|-----------|-------|--------|-------|
| CL01BR | Adjustable Latch Magnet<br>Rectangle, Brown | 7         | 1.65″ | 1.6″   | .60″  |
| CL01WH | Adjustable Latch Magnet<br>Rectangle, White |           |       |        |       |
| CL02WH | Adjustable Latch Magnet<br>Round, White     | 4         | 1.05″ | 1.1″   | .65″  |
| CL02BK | Adjustable Latch Magnet<br>Round, Black     |           |       |        |       |