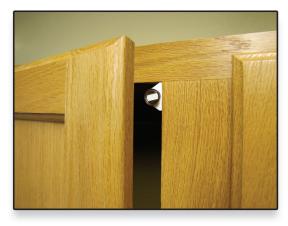

## **Adjustable Latch Magnets**

Powerful latch magnets are ideal for cabinets and other enclosures. The distance between the magnet and strike plate can be adjusted up to .25" with fingers or screwdriver.

- Rectangular magnet in brown or white MSRP. \$2.45
- Round magnet in black or white MSRP. \$3.01
- Mounting screws included

| Part # | Description                                 | Lbs. Pull | Width | Height | Depth |
|--------|---------------------------------------------|-----------|-------|--------|-------|
| CL01BR | Adjustable Latch Magnet<br>Rectangle, Brown | 7         | 1.65″ | 1.6″   | .60″  |
| CL01WH | Adjustable Latch Magnet<br>Rectangle, White |           |       |        |       |
| CL02WH | Adjustable Latch Magnet<br>Round, White     | 4         | 1.05″ | 1.1″   | .65″  |
| CL02BK | Adjustable Latch Magnet<br>Round, Black     |           |       |        |       |