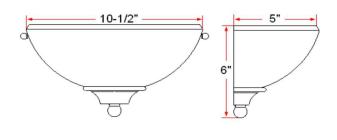

DIMMABLE:

No

60W

Yes

MATERIAL CONSTRUCTION: Steel ASSEMBLED DIMENSIONS:  $6" H \times 10.5" L \times 5" D$ 

WEIGHT: 2.03 lbs.

2.03 10

**BACKPLATE DIMENSIONS:** N/A **CANOPY/PLATE DIMENSIONS:** N/A

**GLASS/SHADE DIMENSIONS:** 5.18"  $H \times 10.3$ "  $L \times 4.25$ " D

GLASS/SHADE MATERIAL: Glass
GLASS/SHADE TYPE: Alabaster
GLASS/SHADE COLOR: White

LED BRIGHTNESS (LUMENS):

LED COLOR CORRELATED TEMPERATURE (CCT): N/A