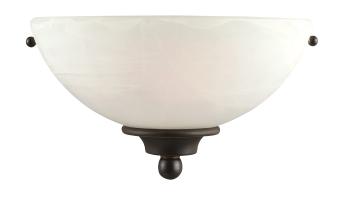

## Millbridge I-Light Wall Sconce Oil Rubbed Bronze

DIMMABLE:

No

60W

Yes

MATERIAL CONSTRUCTION: Steel ASSEMBLED DIMENSIONS:  $6" H \times 10.5" L \times 5" D$ 

WEIGHT: 2.03 lbs.

2.03 10

**BACKPLATE DIMENSIONS:** N/A **CANOPY/PLATE DIMENSIONS:** N/A

**GLASS/SHADE DIMENSIONS:** 5.18"  $H \times 10.3$ "  $L \times 4.25$ " D

GLASS/SHADE MATERIAL: Glass
GLASS/SHADE TYPE: Alabaster
GLASS/SHADE COLOR: White

LED BRIGHTNESS (LUMENS):

LED COLOR CORRELATED TEMPERATURE (CCT): N/A