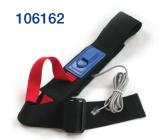

#### FEATURES AND BENEFITS

- Audible alarm sounds as the user attempts to exit their chair
- Attaches to most standard wheelchairs
- Bright red release tab is easy to use, even for individuals with limited finger dexterity
- Adjustable to 40" in length
- 1-year warranty

| Reorder No. | Product Name                     | Qty./Bx |
|-------------|----------------------------------|---------|
| P-107416    | Velcro® Seatbelt – Easy On & Off | 1       |
| 106150      | Universal Buckle Style Seatbelt  | 1       |
| 106162      | Universal Velcro Style Seatbelt  | 1       |