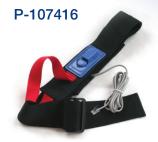

#### **VELCRO® SEATBELT- EASY ON & OFF**

- Attaches to any standard wheelchair
- Audible alarm sounds as the user attempts to exit their chair
- Bright red release tab is easy to use, even for individuals with limited finger dexterity
- Tool-free installation mounting to anti tipper bars
- Adjustable 71" in length and fits wheelchair seats 16"-28" wide
- 1-year warranty

| Reorder No. | Product Name                     | Qty./Bx |
|-------------|----------------------------------|---------|
| P-107416    | Velcro® Seatbelt – Easy On & Off | 1       |
| 106150      | Universal Buckle Style Seatbelt  | 1       |
| 106162      | Universal Velcro Style Seatbelt  | 1       |