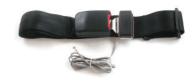

#### UNIVERSAL BUCKLE STYLE SEATBELT

- Audible alarm sounds as the user attempts to exit their chair
- Attaches to most standard wheelchairs
- Excellent alternative to sensor mat systems
- Bright red release tab is easy to use, even for individuals with limited finger dexterity
- 1-year warranty

| Reorder No. | Product Name                     | Qty./Bx |
|-------------|----------------------------------|---------|
| P-107416    | Velcro® Seatbelt – Easy On & Off | 1       |
| 106150      | Universal Buckle Style Seatbelt  | 1       |
| 106162      | Universal Velcro Style Seatbelt  | 1       |

### **dynarex**<sup>®</sup> is your one-stop medical products brand since 1967

For more information contact your local Dynarex sales representative OR Call us at: (888) 396-2739 • www.dynarex.com

106150