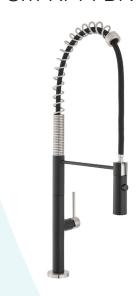

## Kitchen Faucet

SM-KF77BN

#### Features:

- Single-handle control
- Durable brass
- Flexible hose
- Dual-function sprayer
- Standard 1 3/8" installation
- 2.2 GPM flow rate

#### Colors & Finishes:

- Chrome: SM-KF72C
- Brushed Nickel: SM-KF72BN
  Brushed Gold: SM-KF72BG
- Matte Black: SM-KF72B
- Rose Gold: SM-KF72RG
- Brushed Nickel/Black: SM-KF77BN
- Brushed Gold/Black: SM-KF77BG