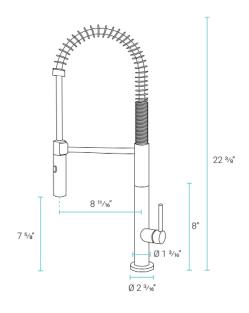

### Specifications:

- N.W: 4.9 lb.
- L: 8 <sup>11</sup>/<sub>16</sub>" x W: 2 <sup>3</sup>/<sub>16</sub>" x H: 22 <sup>3</sup>/<sub>8</sub>"