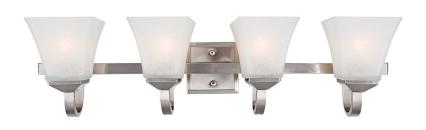

## Torino 4-Light Vanity Light Satin Nickel

## **SPECIFICATIONS**

MOUNTING: Wall Mount

SLOPED CEILING ADAPTABLE: N/A

LAMP TYPE I: 4 lamps 60W Incandescent

medium base bulb

No **BULB INCLUDED:** WATTS PER BULB: 60W **TOTAL WATTAGE:** 240W

Yes DIMMABLE: MATERIAL CONSTRUCTION: Steel

**ASSEMBLED DIMENSIONS:** 8" H × 30.75" L × 6.88" D

9.89 lbs. WEIGHT:

4.75" H x 4.75" W **BACKPLATE DIMENSIONS:** 

N/A CANOPY/PLATE DIMENSIONS:

5" H × 5" W × 5" D **GLASS/SHADE DIMENSIONS:** 

**GLASS/SHADE MATERIAL:** Glass GLASS/SHADE TYPE: Snow GLASS/SHADE COLOR: White LED BRIGHTNESS (LUMENS):