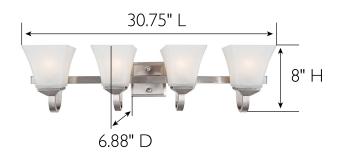

**ASSEMBLED DIMENSIONS:** 8" H × 30.75" L × 6.88" D

9.89 lbs. WEIGHT:

4.75" H x 4.75" W **BACKPLATE DIMENSIONS:** 

N/A CANOPY/PLATE DIMENSIONS:

5" H × 5" W × 5" D **GLASS/SHADE DIMENSIONS:** 

**GLASS/SHADE MATERIAL:** Glass GLASS/SHADE TYPE: Snow GLASS/SHADE COLOR: White LED BRIGHTNESS (LUMENS):