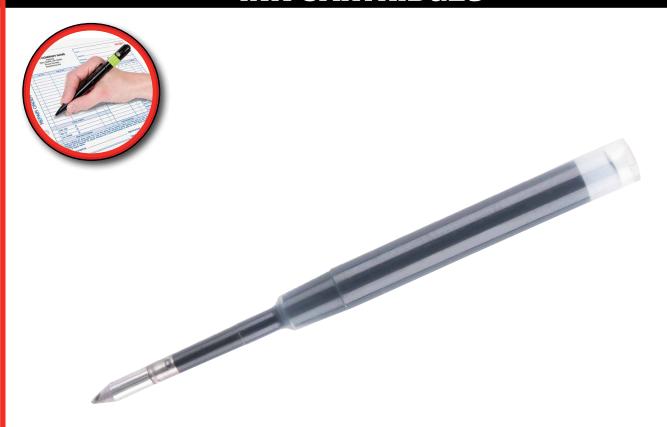

## 2-PK REPLACEMENT INK CARTRIDGES

Pen not included (W2674)

| Item #  | Inner | Master | UPC          |  |
|---------|-------|--------|--------------|--|
| W2674-1 | 24    | 432    | 039564144790 |  |

- Ballpoint tip provides smooth, precise ink flow, and won't bleed through most paper.
- Includes two refills to help extend the life of your W2674 LED pen.
- Dimensions: 70m L x 5mm diameter, 0.7mm tip; Color: Black.
- Replacement instructions: remove head of pen, by turning counterclockwise, remove and properly discard of empty ink cartridge, place new cartridge into spring inside the head, insert refill into body.