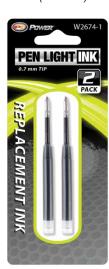

## 2-PK REPLACEMENT INK CARTRIDGES

Pen not included (W2674)

| Item #  | Inner | Master | UPC          |  |
|---------|-------|--------|--------------|--|
| W2674-1 | 24    | 432    | 039564144790 |  |

- Ballpoint tip provides smooth, precise ink flow, and won't bleed through most paper.
- Includes two refills to help extend the life of your W2674 LED pen.
- Dimensions: 70m L x 5mm diameter, 0.7mm tip; Color: Black.
- Replacement instructions: remove head of pen, by turning counterclockwise, remove and properly discard of empty ink cartridge, place new cartridge into spring inside the head, insert refill into body.