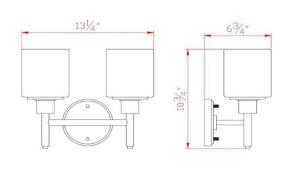

**ASSEMBLED DIMENSIONS:** 10.75" H  $\times$  13.25" L  $\times$  6.75" D

WEIGHT: 3.81 lbs.

**BACKPLATE DIMENSIONS:** 5" H × 5" W

CANOPY/PLATE DIMENSIONS: N/A

**GLASS/SHADE DIMENSIONS:** 5.3" H  $\times$  4.75" L  $\times$  4.75" D