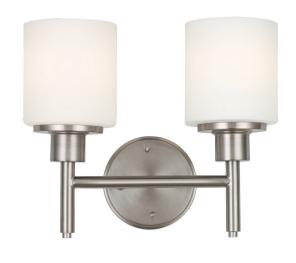

## Aubrey Two-Light Wall Light with Frosted Glass Satin Nickel

## **SPECIFICATIONS**

MOUNTING: Wall Mount

SLOPED CEILING ADAPTABLE: No

LAMPTYPE I: Maximum 60W

Medium Base Bulb

BULB INCLUDED: No
WATTS PER BULB: 60W
TOTAL WATTAGE: 120W
DIMMABLE: Yes

MATERIAL CONSTRUCTION: Steel

**ASSEMBLED DIMENSIONS:** 10.75" H  $\times$  13.25" L  $\times$  6.75" D

WEIGHT: 3.81 lbs.

**BACKPLATE DIMENSIONS:** 5" H × 5" W

CANOPY/PLATE DIMENSIONS: N/A

**GLASS/SHADE DIMENSIONS:** 5.3" H  $\times$  4.75" L  $\times$  4.75" D

GLASS/SHADE MATERIAL: Glass
GLASS/SHADE TYPE: Frosted
GLASS/SHADE COLOR: White

LED BRIGHTNESS (LUMENS): N/A

LED COLOR CORRELATED TEMPERATURE (CCT): N/A

LED COLOR RENDERING INDEX (CRI): N/A

LED EFFICACY: N/A