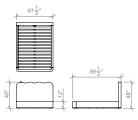

HEADBOARD**

 $\mbox{HR}\ 2.5\mbox{lbs}$  Certiful certified polyurethane foam with polyester fiber wrap Rubber webbing suspension Freestanding design

#### **BED RAILS**

 ${\rm HR}\,2.5{\rm lbs}\,{\rm CertiPUR}\,{\rm certified}$  polyurethane foam with polyester fiber wrap Powdercoated steel hardware

#### **FRAME**

Sustainably harvested double dowelled solid birch Softwood plywood

## **BED PLATFORM**

Sustainably harvested double dowelled solid birch Accomodates a 6" thick box spring (not included) Bed frame may also be used as a platform bed with no box spring

#### **BASE**

Sustainably harvested solid red oak with matte black NC lacquer finish Non-marring nylon glides  $\,$ 

### **FINISHES**

Available in all ELTE graded fabrics

## **ELTE**

## **BED FRAMES**



KING BED EL-602



QUEEN BED EL-602-1