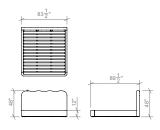

COLLECTION

#### **HEADBOARD**

 $\mbox{HR}\ 2.5\mbox{lbs}$  Certiful certified polyurethane foam with polyester fiber wrap Rubber webbing suspension Freestanding design

#### **BED RAILS**

 ${\rm HR}\,2.5{\rm lbs}\,{\rm CertiPUR}\,{\rm certified}$  polyurethane foam with polyester fiber wrap Powdercoated steel hardware

#### **FRAME**

Sustainably harvested double dowelled solid birch Softwood plywood

## **BED PLATFORM**

Sustainably harvested double dowelled solid birch Accomodates a 6" thick box spring (not included) Bed frame may also be used as a platform bed with no box spring

#### **BASE**

Sustainably harvested solid red oak with matte black NC lacquer finish Non-marring nylon glides  $\,$ 

### **FINISHES**

Available in all ELTE graded fabrics

## **ELTE**

## **BED FRAMES**



KING BED EL-602



QUEEN BED EL-602-1