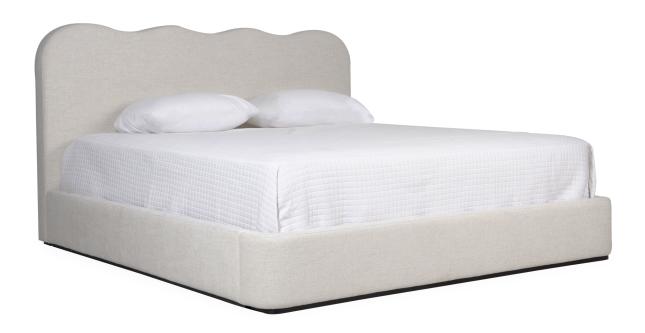

# THE SINE COLLECTION

The Sine Collection celebrates the soft, organic curves found in classic works by Pierre Paulin and Jean Royere. With its elegant wave motif and softly curved footrail, the Sine bed frame lends a gentle, relaxing presence to any bedroom. A deeply cushioned headboard and fully upholstered side rails create a sumptuously tranquil experience for rest and relaxation.

## THE SINE COLLECTION

#### **HEADBOARD**

 $\mbox{HR}\ 2.5\mbox{lbs}$  Certiful certified polyurethane foam with polyester fiber wrap Rubber webbing suspension Freestanding design

#### **BED RAILS**

 ${\rm HR}\,2.5{\rm lbs}\,{\rm CertiPUR}\,{\rm certified}$  polyurethane foam with polyester fiber wrap Powdercoated steel hardware

#### **FRAME**

Sustainably harvested double dowelled solid birch Softwood plywood

## **BED PLATFORM**

Sustainably harvested double dowelled solid birch Accomodates a 6" thick box spring (not included) Bed frame may also be used as a platform bed with no box spring

#### **BASE**

Sustainably harvested solid red oak with matte black NC lacquer finish Non-marring nylon glides  $\,$ 