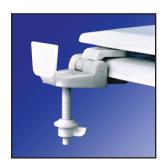

#### **Features**

- Eljer® New Emblem™ Design Deluxe
- Durable MDF Wood
- Multi-coat high gloss enamel paint
- UV paint color protection
- · Adjustable top mount hinge
- · Color matching hinge and bumpers
- · Four bumpers on ring for stability
- · Non-skid rubberized pads
- · Corrosion resistant stainless steel screws
- · Corrosion proof POM nuts and bolts

# **Product Specifications**

Hinge Design: Heavy duty plastic hinge with stainless steel screws

Ring Thickness: 3/4"

Ring Thickness with Bumper: 1 1/8" Height of Seat with Cover: 2 1/4" Size: ANSI Standard Toilet

Factory-installed "living" hinge covers w/stainless steel screws