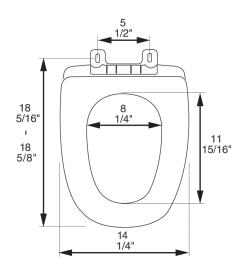

# **Product Specifications**

Hinge Design: Heavy duty plastic hinge with stainless steel screws

Ring Thickness: 3/4"

Ring Thickness with Bumper: 1 1/8" Height of Seat with Cover: 2 1/4" Size: ANSI Standard Toilet