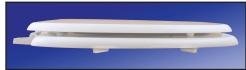

# **Product Specifications**

Hinge Design: Heavy duty plastic hinge with stainless steel screws

Ring Thickness: 3/4"

Ring Thickness with Bumper: 1 1/8" Height of Seat with Cover: 2 1/4" Size: ANSI Standard Toilet