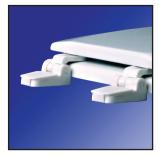

#### **Features**

- Eljer® New Emblem™ Design Deluxe
- Durable MDF Wood
- Multi-coat high gloss enamel paint
- UV paint color protection
- · Adjustable top mount hinge
- · Color matching hinge and bumpers
- · Four bumpers on ring for stability
- · Non-skid rubberized pads
- · Corrosion resistant stainless steel screws
- · Corrosion proof POM nuts and bolts

## **Hinge Color/Finish**

Specify white

Factory-installed "living" hinge covers w/stainless steel screws