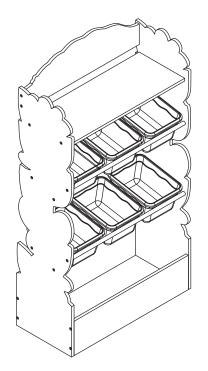

ve your product code (on the first page of this instruction, e.g. TD-12345A) and the order number ready, give us a call or email us through our customer care support! We are always ready to assist you!





# 3D Interactive Instruction www.teamsonkids.com

# We feeling the joy of serving you best!

USA ···· +1(800)935-3959

Mon - Fri 10:00am ~ 2:00pm EST ⊠ support@teamson.com

EU ····· +44(0)1952-916-050

Mon - Thu 9:00am ~ 5:00pm GMT Friday 9:00am ~ 4:00pm GMT ⊠ support@teamson.co.uk

ASIA ··· 深圳办公室:

+86(0755)8885-3558.分机号108

Mon - Sat 9:00am ~ 5:00pm GMT+8

⋈ sales\_ec@teamson.com

台北辦公室:

+886(2)2556-6268

Thank you for choosing Teamson Kids

# Exploded Drawing



# **Product Parts**



B

C

D

E













G





















M







# Hardware





28 pcs









# Step 10







#### WALL MOUNTING ASSEMBLY



For added safety and stability, it is recommended that the wall mounting hardware be installed. For safe mounting, it is essential to use wall anchors appropriate to your wall type (i.e. plaster, drywall, concrete, etc.). Mount to wood studs whenever possible.

Use a 1/4"(6.5mm) drill bit to pilot the hole. If mounting to plaster, wood panels, brick or other drywall please consult a qualified professional.

Please make sure you use the right hardware for your wall type for your safety.

E. Wood Screw x 1

Φ4X32mm

F.Large washerx1

Ф16ХФ6Х1тт 0

#### **⚠ WARNING**:

Do not install on a wall where items can fall off and injure a child.

#### **⚠ WARNING**:

CHOKING HAZARD, Unassembled parts may be choking hazard to children 3 years and younger.

#### 

A