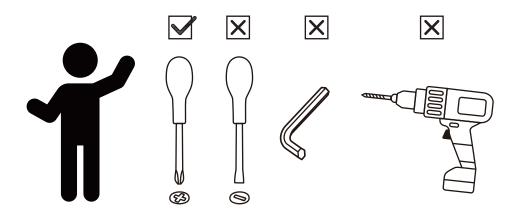

#### Hardware

- A. Screw x 1 M4x12mm
- B. Small Washer x 1 Ф10ХФ5Х1тт
- C. Plastic Anchor x 1
- D. Plastic Anchor x 1

The following tools (not included) are repuired for assembly:

1/4" (6.5 mm) Drill Bit

Phillips® Screwdriver

Step 1

Attach nylon strip to back of product.

Hole predrilled

in product backboard #H