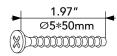

\*\* Got questions? Please have your product code (on the first page of this instruction, e.g. TD-12345A) and the order number ready, give us a call or email us through our customer care support! We are always ready to assist you!





# 3D Interactive Instruction www.teamsonkids.com

# We feeling the joy of serving you best!

USA ···· +1(800)935-3959

Mon - Fri 10:00am ~ 2:00pm EST ⊠ support@teamson.com

EU ····· +44(0)1952-916-050

Mon - Thu 9:00am ~ 5:00pm GMT Friday 9:00am ~ 4:00pm GMT ⊠ support@teamson.co.uk

ASIA ··· 深圳办公室:

+86(0755)8885-3558.分机号108

Mon - Sat 9:00am ~ 5:00pm GMT+8

⋈ sales\_ec@teamson.com

台北辦公室:

+886(2)2556-6268

Thank you for choosing Teamson Kids

# Exploded Drawing



# **Product Parts**



B

C

D

E













G





















M







# Hardware





28 pcs









# Step 10







#### WALL MOUNTING ASSEMBLY



For added safety and stability, it is recommended that the wall mounting hardware be installed. For safe mounting, it is essential to use wall anchors appropriate to your wall type (i.e. plaster, drywall, concrete, etc.). Mount to wood studs whenever possible.

Use a 1/4"(6.5mm) drill bit to pilot the hole. If mounting to plaster, wood panels, brick or other drywall please consult a qualified professional.

Please make sure you use the right hardware for your wall type for your safety.

E. Wood Screw x 1

Φ4X32mm

F.Large washerx1

Ф16ХФ6Х1тт 0

#### **⚠ WARNING**:

Do not install on a wall where items can fall off and injure a child.

#### **⚠ WARNING**:

CHOKING HAZARD, Unassembled parts may be choking hazard to children 3