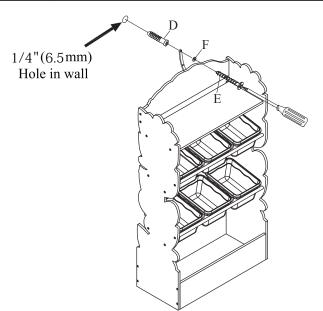

#### WALL MOUNTING ASSEMBLY

For added safety and stability, it is recommended that the wall mounting hardware be installed. For safe mounting, it is essential to use wall anchors appropriate to your wall type (i.e. plaster, drywall, concrete, etc.). Mount to wood studs whenever possible.

Use a 1/4"(6.5mm) drill bit to pilot the hole. If mounting to plaster, wood panels, brick or other drywall please consult a qualified professional.

Please make sure you use the right hardware for your wall type for your safety.

### Step 2

Use 1/4"(6.5mm)drill bit to drill hole in wall

Do not drill an oversized hole or the wall anchor will not hold tightly into the wall.

Tap wall anchor into hole.

Secure product to wall with scerw "B" through nylon strap and into wall anchor.