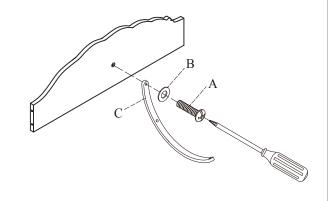

#### Hardware

- A. Screw x 1 M4x12mm
- B. Small Washer x 1 Ф10ХФ5Х1тт
- C. Plastic Anchor x 1
- D. Plastic Anchor x 1

The following tools (not included) are repuired for assembly:

1/4" (6.5 mm) Drill Bit

Phillips® Screwdriver

Step 1

Attach nylon strip to back of product.

Hole predrilled

in product backboard #H