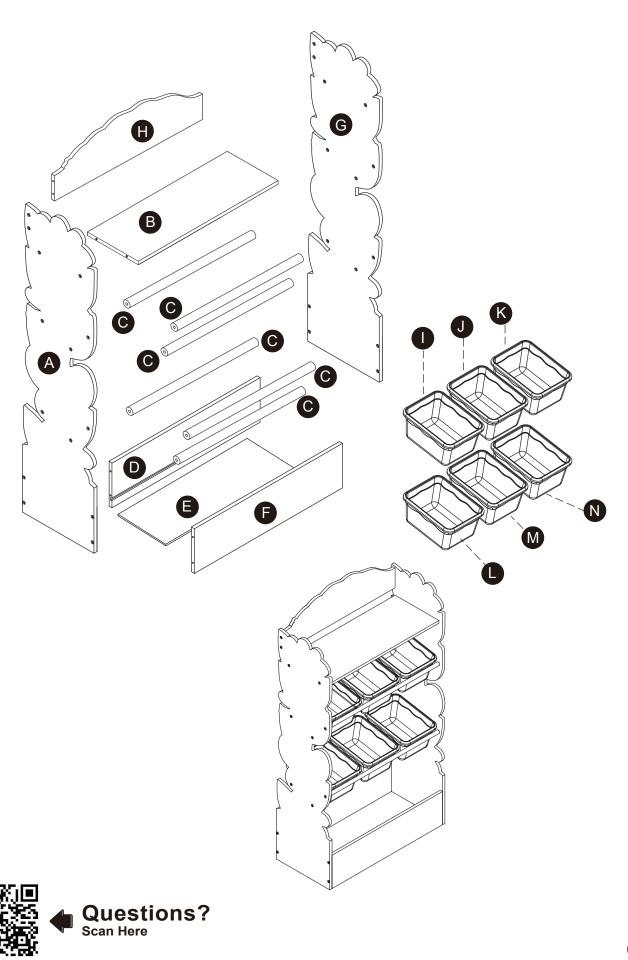

離火源。

简体 警告!需要成年人帮忙组装。不适合三岁以下的儿童使用。完成组装前,本包装包含细小零件,可能引发窒息;以及包含锋利边缘和尖角,所以完成组装前,请确保其远离儿童。







\*\* Got questions? Please have your product code (on the first page of this instruction, e.g. TD-12345A) and the order number ready, give us a call or email us through our customer care support! We are always ready to assist you!





# 3D Interactive Instruction www.teamsonkids.com

# We feeling the joy of serving you best!

USA ···· +1(800)935-3959

Mon - Fri 10:00am ~ 2:00pm EST ⊠ support@teamson.com

EU ····· +44(0)1952-916-050

Mon - Thu 9:00am ~ 5:00pm GMT Friday 9:00am ~ 4:00pm GMT ⊠ support@teamson.co.uk

ASIA ··· 深圳办公室:

+86(0755)8885-3558.分机号108

Mon - Sat 9:00am ~ 5:00pm GMT+8

⋈ sales\_ec@teamson.com

台北辦公室:

+886(2)2556-6268

Thank you for choosing Teamson Kids

# Exploded Drawing



# **Product Parts**



B

C

D

E













G





















M







# Hardware





28 pcs









# Step 10







#### WALL MOUNTING ASSEMBLY



For added safety and stability, it is recommended that the wall mounting hardware be installed. For safe mounting, it is essential to use wall anchors appropriate to your wall type (i.e. plaster, drywall, concrete, etc.). Mount to wood studs whenever possible.

Use a 1/4"(6.5mm) drill bit to pilot the hole. If mounting to plaster, wood panels, brick or other drywall please consult a qualified professional.

Please make sure you use the right hardware for your wall type for your safety.

E. Wood Screw x 1

Φ4X32mm

F.Large washerx1

Ф16ХФ6Х1тт 0

#### **⚠ WARNING**:

Do not install on a wall where items can fall off and injure a chi