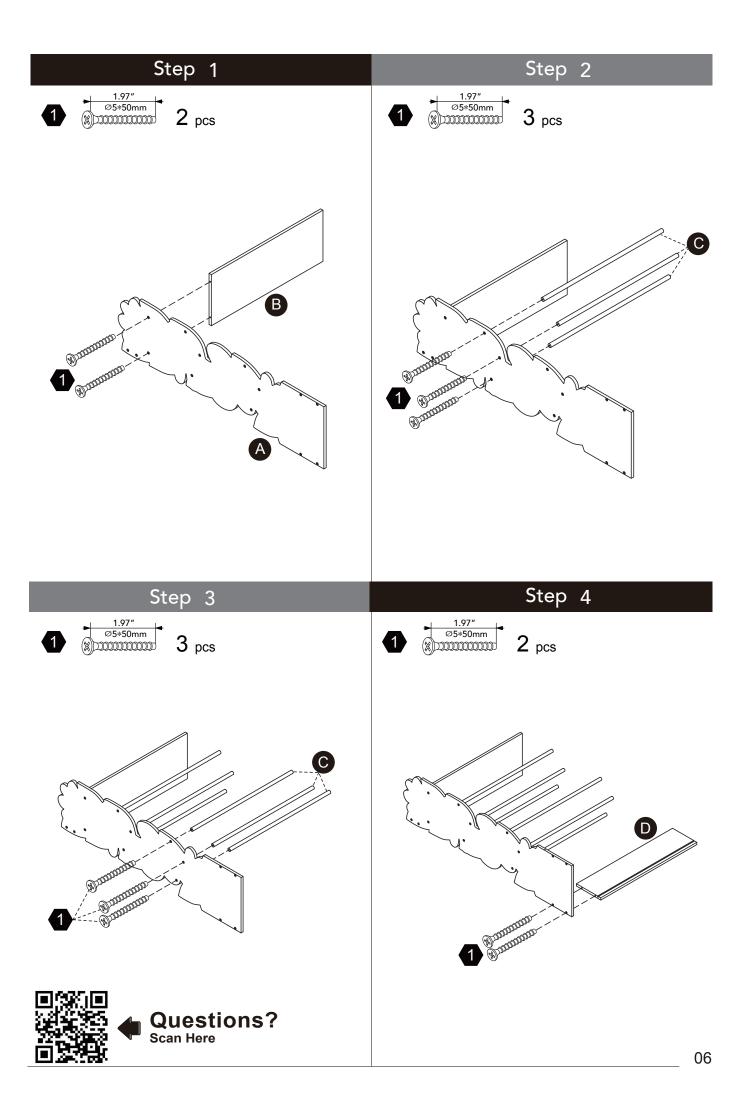

stions? Please have your product code (on the first page of this instruction, e.g. TD-12345A) and the order number ready, give us a call or email us through our customer care support! We are always ready to assist you!





# 3D Interactive Instruction www.teamsonkids.com

# We feeling the joy of serving you best!

USA ···· +1(800)935-3959

Mon - Fri 10:00am ~ 2:00pm EST ⊠ support@teamson.com

EU ····· +44(0)1952-916-050

Mon - Thu 9:00am ~ 5:00pm GMT Friday 9:00am ~ 4:00pm GMT ⊠ support@teamson.co.uk

ASIA ··· 深圳办公室:

+86(0755)8885-3558.分机号108

Mon - Sat 9:00am ~ 5:00pm GMT+8

⋈ sales\_ec@teamson.com

台北辦公室:

+886(2)2556-6268

Thank you for choosing Teamson Kids

# Exploded Drawing



# **Product Parts**



B

C

D

E













G





















M







# Hardware





28 pcs









# Step 10







#### WALL MOUNTING ASSEMBLY



For added safety and stability, it is recommended that the wall mounting hardware be installed. For safe mounting, it is essential to use wall anchors appropriate to your wall type (i.e. plaster, drywall, concrete, etc.). Mount to wood studs whenever possible.

Use a 1/4"(6.5mm) drill bit to pilot the hole. If mounting to plaster, wood panels, brick or other drywall please consult a qualified professional.

Please make sure you use the right hardware for your wall type for your safety.

E. Wood Screw x 1

Φ4X32mm

F.Large washerx1

Ф16ХФ6Х1тт 0

#### **⚠ WARNING**:

Do not install on a wall where items can fall off and injure a child.

#### **⚠ WARNING**:

CHOKING HAZARD, Unassembled parts may be choking hazard to children 3 years and y