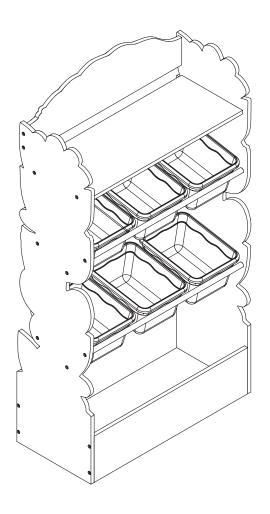

# Fantasy Fields Toy Furniture -Magic Garden Toy Organizer With Combo Bins

TD-12710A





CHOKING HAZARD-small parts
Not for children under 3yrs
The toy is to be assembled by an adult.

TIME SAVER!
3D Interactive Instruction



**ENGLISH** WARNING! Not suitable for children under 3 years, as there is a choking hazard from swallowable small parts. Assembly should be carried out by an adult. Prior to assembly this package contains sharp edges and sharp points. Keep away from children until assembled. Please remove all packaging attachments before giving this item to your child. Please keep this information for possible future correspondence.

ČESKY UPOZORNĚNÍ! Výrobek není vhodný pro děti do 3 let. Obsahuje drobné části, hrozí nebezpečí udušení. Montáž musí provádět dospělý. Design a barvy výrobků mohou být změněny bez předchozího upozornění. Před prvním použitím odstraňte vš