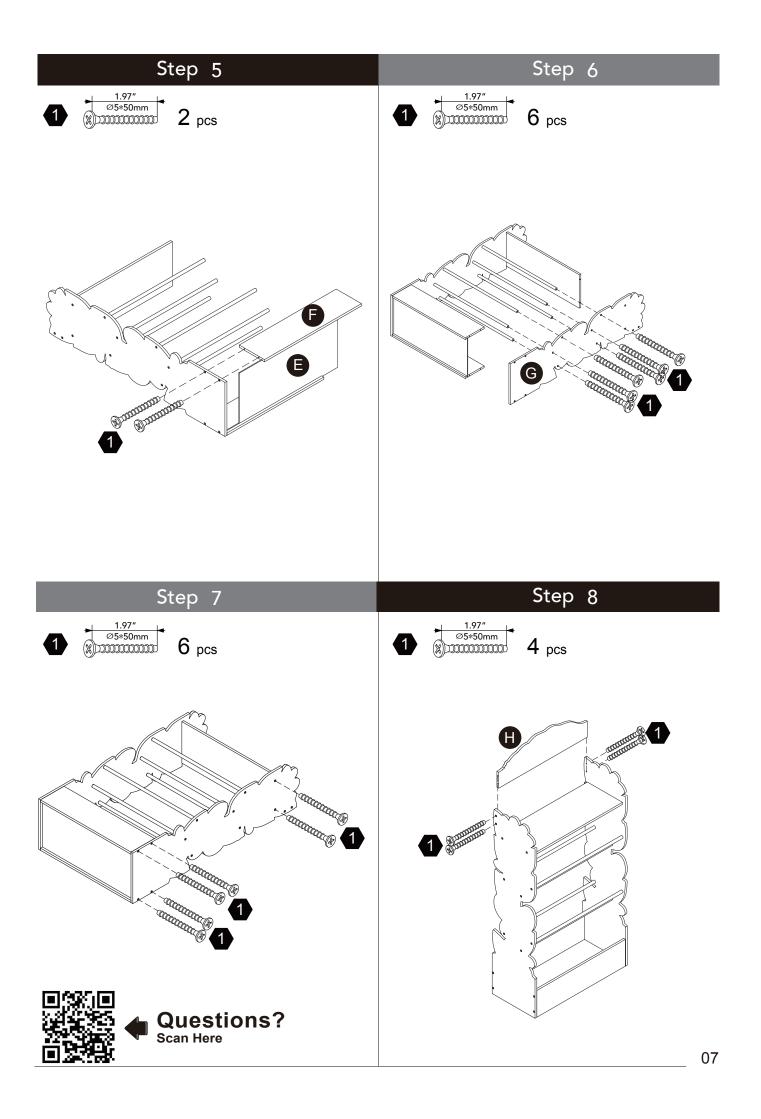

ions? Please have your product code (on the first page of this instruction, e.g. TD-12345A) and the order number ready, give us a call or email us through our customer care support! We are always ready to assist you!





# 3D Interactive Instruction www.teamsonkids.com

# We feeling the joy of serving you best!

USA ···· +1(800)935-3959

Mon - Fri 10:00am ~ 2:00pm EST ⊠ support@teamson.com

EU ····· +44(0)1952-916-050

Mon - Thu 9:00am ~ 5:00pm GMT Friday 9:00am ~ 4:00pm GMT ⊠ support@teamson.co.uk

ASIA ··· 深圳办公室:

+86(0755)8885-3558.分机号108

Mon - Sat 9:00am ~ 5:00pm GMT+8

⋈ sales\_ec@teamson.com

台北辦公室:

+886(2)2556-6268

Thank you for choosing Teamson Kids

# Exploded Drawing



# **Product Parts**



B

C

D

E













G





















M







# Hardware





28 pcs









# Step 10







#### WALL MOUNTING ASSEMBLY



For added safety and stability, it is recommended that the wall mounting hardware be installed. For safe mounting, it is essential to use wall anchors appropriate to your wall type (i.e. plaster, drywall, concrete, etc.). Mount to wood studs whenever possible.

Use a 1/4"(6.5mm) drill bit to pilot the hole. If mounting to plaster, wood panels, brick or other drywall please consult a qualified professional.

Please make sure you use the right hardware for your wall type for your safety.

E. Wood Screw x 1

Φ4X32mm

F.Large washerx1

Ф16ХФ6Х1тт 0

#### **⚠ WARNING**:

Do not install on a wall where items can fall off and injure a child.

#### **⚠ WARNING**:

CHOKING HAZARD, Unassembled parts may be choking hazard to children 3 years and you