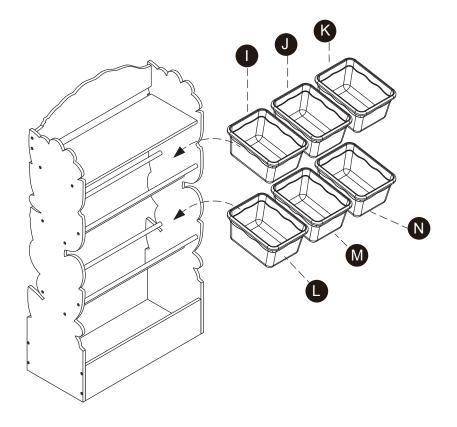

ns? Please have your product code (on the first page of this instruction, e.g. TD-12345A) and the order number ready, give us a call or email us through our customer care support! We are always ready to assist you!





# 3D Interactive Instruction www.teamsonkids.com

# We feeling the joy of serving you best!

USA ···· +1(800)935-3959

Mon - Fri 10:00am ~ 2:00pm EST ⊠ support@teamson.com

EU ····· +44(0)1952-916-050

Mon - Thu 9:00am ~ 5:00pm GMT Friday 9:00am ~ 4:00pm GMT ⊠ support@teamson.co.uk

ASIA ··· 深圳办公室:

+86(0755)8885-3558.分机号108

Mon - Sat 9:00am ~ 5:00pm GMT+8

⋈ sales\_ec@teamson.com

台北辦公室:

+886(2)2556-6268

Thank you for choosing Teamson Kids

# Exploded Drawing



# **Product Parts**



B

C

D

E













G





















M







# Hardware





28 pcs









# Step 10







#### WALL MOUNTING ASSEMBLY



For added safety and stability, it is recommended that the wall mounting hardware be installed. For safe mounting, it is essential to use wall anchors appropriate to your wall type (i.e. plaster, drywall, concrete, etc.). Mount to wood studs whenever possible.

Use a 1/4"(6.5mm) drill bit to pilot the hole. If mounting to plaster, wood panels, brick or other drywall please consult a qualified professional.

Please make sure you use the right hardware for your wall type for your safety.

E. Wood Screw x 1

Φ4X32mm

F.Large washerx1

Ф16ХФ6Х1тт 0

#### **⚠ WARNING**:

Do not install on a wall where items can fall off and injure a child.

#### **⚠ WARNING**:

CHOKING HAZARD, Unassembled parts may be choking hazard to children 3 years and young