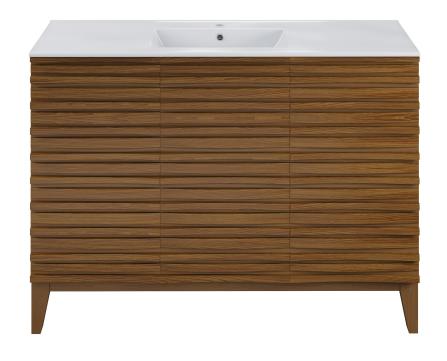

# Freestanding Vanity SM-BV557WN

#### **FEATURES:**

- · Sleek, freestanding design
- · Glazed ceramic, single sink
- Standard 1 <sup>3</sup>/<sub>4</sub>" drain hole
- Standard 1 3/4" faucet hole
- · Chrome-finish overflow
- · Wooden legs

#### **COLORS & FINISHES:**

Natural Oak: SM-BV557

Black: SM-BV557B

Brown Oak: SM-BV557WN