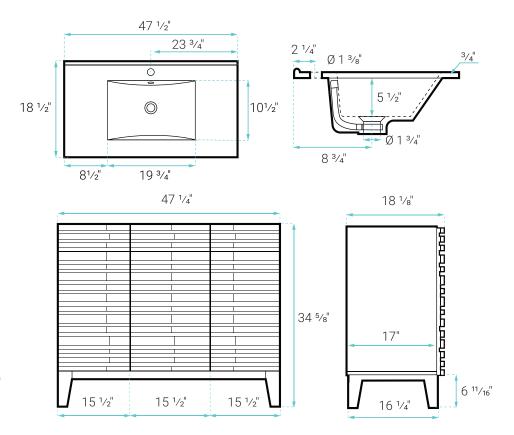

#### **SPECIFICATIONS:**

N.W: 130 lb.

W: 47 <sup>1</sup>/<sub>4</sub>" x D: 18 <sup>1</sup>/<sub>8</sub>" x H: 34 <sup>5</sup>/<sub>8</sub>"

Inner Sink: D: 10 1/2" x W: 19 3/4" x H: 5 1/2"

Basin Depth: 5 1/2"

#### **INCLUDED PARTS:**

· Cabinet: SM-BV557WN-C

Sink: SM-BVP48