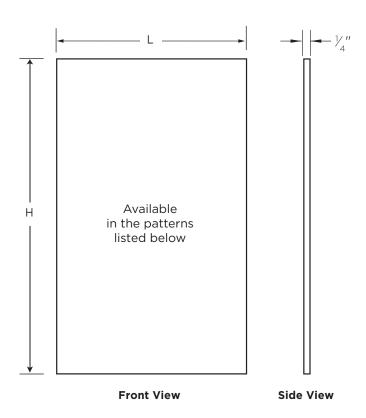

Square

| Description           | Length (L) | Heights (H)<br>Available Height Sizes |
|-----------------------|------------|---------------------------------------|
| Single wall panel 30" | 30"        | 72", 84", 96"                         |
| Single wall panel 32" | 32"        | 72", 84", 96"                         |
| Single wall panel 34" | 34"        | 72", 84", 96"                         |
| Single wall panel 36" | 36"        | 72", 84", 96"                         |
| Single wall panel 38" | 38"        | 72", 84", 96"                         |
| Single wall panel 42" | 42"        | 72", 84", 96"                         |
| Single wall panel 50" | 50"        | 72", 84", 96"                         |
| Single wall panel 62" | 62"        | 72", 84", 96"                         |

Wall thickness can vary per manufacturing