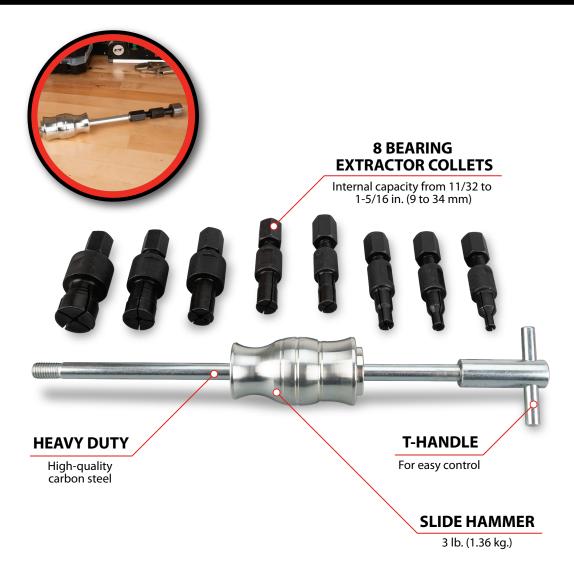

## PILOT BEARING PULLER SLIDE

 Item #
 Inner
 Master
 UPC
 Packaging

 W89741
 1
 4
 039564140617
 Color Box

- For pulling jobs requiring an internal pull, such as pilot bearings when you can only access from one side
- Designed especially for pilot bearings, and needle bearings
- Easy to use, insert and expand the collet to fit inside the center of the bearing, and attach the slide hammer assembly
- 1.36 kg. (3 lb.) hammer and T-handle are plated for smooth operation and to protect against corrosion
- Manufactured with high-quality carbon steel, providing high strength, and a long service life
- 8 bearing extractor collets with internal capacity from 9 mm (11/32 in.) to 34 mm (1-5/16 in.)