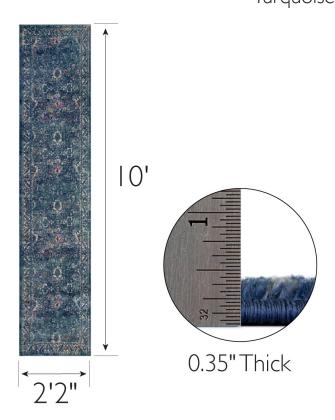

## Laraline Vintage Runner Rug 2'2" × 10' Turquoise

Polypropylene

Cotton

Indoor Use Only

Runner

Turquoise

0.35" H x 2'2" W x 10' L

ASSEMBLED WEIGHT: 7.39 lbs.

PILE HEIGHT: 0.35"