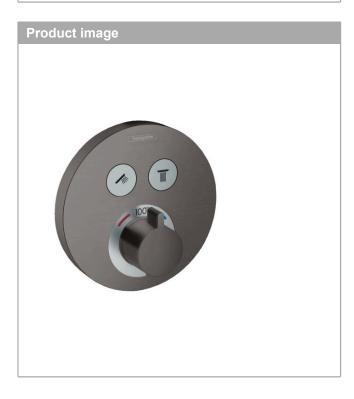

## ShowerSelect S Thermostatic Trim for 2 Functions, Round Finishes : brushed black chrome Part no. : 15743341