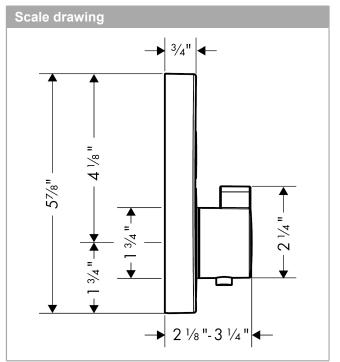

## hansgrohe

## ShowerSelect S Thermostatic Trim for 2 Functions, Round Finishes : brushed black chrome Part no. : 15743341



## Description

## Features

- · Outlets may be operated simultaneously
- · Select push-button on/off control for 2 outlets
- · Flow: 8.0 GPM (30.3 L/Min) / 2.0 GPM (7.6 L/Min)
- · Thermostatic cartridge, Start/stop cartridge
- · Anti-scald 100° safety stop
- · Optimized for water-efficient shower products
- Trim comes with Select buttons: handshower and Rain
- Optional accessory to limit total flow to 2.0 GPM @ 80 psi where required
- · MASS/Massachusetts
- · ADA/IAPMO/3016