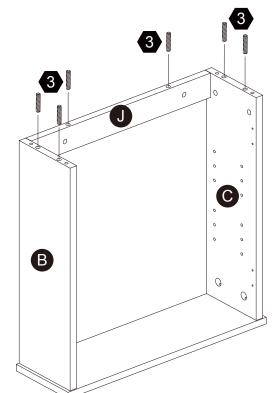

(on the first page of this instruction, e.g. TD-12345A) and the order number ready, give us a call or email us through our customer care support! We are always ready to assist you!

# Exploded Drawing





#### **Product Parts**





### **▲** Care Instructions

Dust surface with a dry soft cloth. Do not use window cleaners or cleaning abrasives as they will scratch the surface and could damage the protective coating



Scan for assembly instructions.



#### WARNING

Small parts and sharp edges may be present prior to assembly.

#### Hardware

























Ø15\*12

Ø8\*30mm

Ø3\*12mm





8 PCS

8 PCS

14 PCS

8 PCS

4 PCS

2 PCS





9















Ø3\*12 D=7

Ø4\*35mm

8 PCS

14 PCS

2 PCS

2 PCS

8 PCS

#### TEMPLATE PAPER





# Step 1







# Step 2





























14 pcs