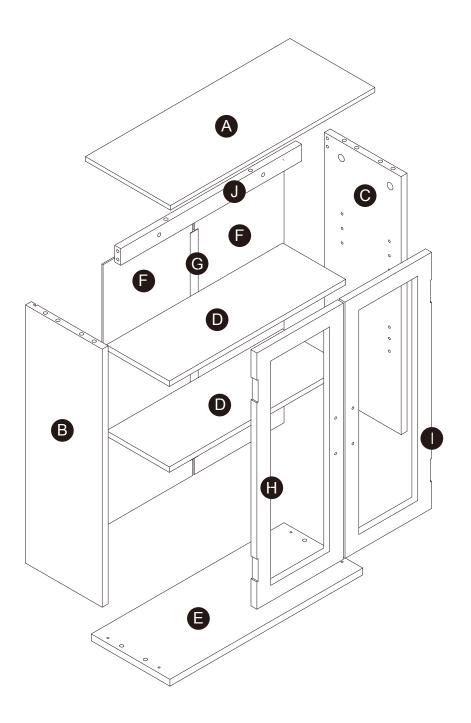

ME
Avery Wall Cabinet
with 2 Doors Wood Veneer with
Oil Oak Finish



# Questions? Comments? Need help? Call or email us any time!

#### **Global Customer Service**

USA -------+1(800)935-3959

Mon - Fri 10:00am ~ 2:00pm EST ⋈ support@teamson.com

EU/UK +44(0)1952-916-050

Mon - Thu 9:00am ~ 5:00pm GMT Friday 9:00am ~ 4:00pm GMT ⊠ support@teamson.co.uk

**ASIA** — 深圳办公室:

+86(0755)8885-3558.分机号331

Mon - Sat 9:00am ~ 5:00pm GMT+8 ⋈ sales\_ec@teamson.com

台北辦公室:

+886(2)2556-6268

Mon - Fri 9:00am ~ 5:00pm GMT+8 ⋈ sales\_ec@teamson.com







\*\* Got questions? Please have your product code (on the first page of this instruction, e.g. TD-12345A) and the order number ready, give us a call or email us through our customer care support! We are always ready to assist you!

# Exploded Drawing





#### **Product Parts**





### **▲** Care Instructions

Dust surface with a dry soft cloth. Do not use window cleaners or cleaning abrasives as they will scratch the surface and could damage the protective coating



Scan for assembly instructions.



#### WARNING

Small parts and sharp edges may be present prior to assembly.

#### Hardware

























Ø15\*12

Ø8\*30mm

Ø3\*12mm





8 PCS

8 PCS

14 PCS

8 PCS

4 PCS

2 PCS





9















Ø3\*12 D=7

Ø4\*35mm

8 PCS

14 PCS

2 PCS

2 PCS

8 PCS

#### TEMPLATE PAPER





# Step 1







# Step 2





























14 pcs