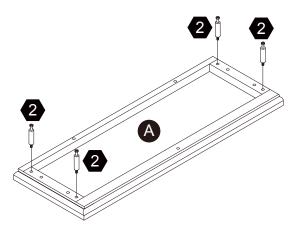

de (on the first page of this instruction, e.g. TD-12345A) and the order number ready, give us a call or email us through our customer care support! We are always ready to assist you!

# Exploded Drawing





#### **Product Parts**





### **▲** Care Instructions

Dust surface with a dry soft cloth. Do not use window cleaners or cleaning abrasives as they will scratch the surface and could damage the protective coating



Scan for assembly instructions.



#### WARNING

Small parts and sharp edges may be present prior to assembly.

#### Hardware

























Ø15\*12

Ø8\*30mm

Ø3\*12mm





8 PCS

8 PCS

14 PCS

8 PCS

4 PCS

2 PCS





9















Ø3\*12 D=7

Ø4\*35mm

8 PCS

14 PCS

2 PCS

2 PCS

8 PCS

#### TEMPLATE PAPER





# Step 1







# Step 2





























14 pcs