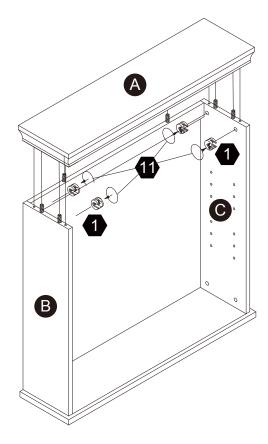

on the first page of this instruction, e.g. TD-12345A) and the order number ready, give us a call or email us through our customer care support! We are always ready to assist you!

# Exploded Drawing





#### **Product Parts**





### **▲** Care Instructions

Dust surface with a dry soft cloth. Do not use window cleaners or cleaning abrasives as they will scratch the surface and could damage the protective coating



Scan for assembly instructions.



#### WARNING

Small parts and sharp edges may be present prior to assembly.

#### Hardware

























Ø15\*12

Ø8\*30mm

Ø3\*12mm





8 PCS

8 PCS

14 PCS

8 PCS

4 PCS

2 PCS





9















Ø3\*12 D=7

Ø4\*35mm

8 PCS

14 PCS

2 PCS

2 PCS

8 PCS

#### TEMPLATE PAPER





# Step 1







# Step 2





























14 pcs