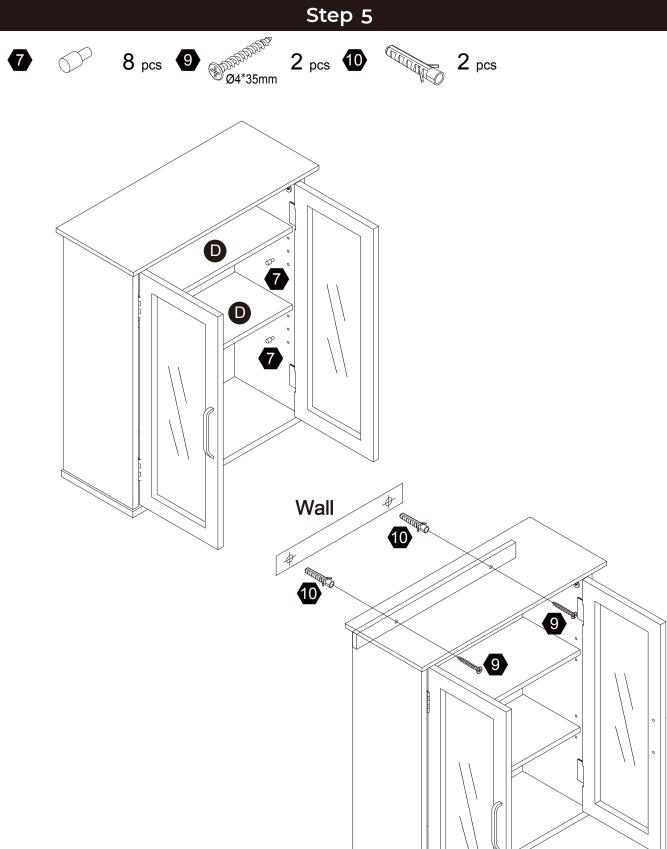

ion, e.g. TD-12345A) and the order number ready, give us a call or email us through our customer care support! We are always ready to assist you!

# Exploded Drawing





#### **Product Parts**





### **▲** Care Instructions

Dust surface with a dry soft cloth. Do not use window cleaners or cleaning abrasives as they will scratch the surface and could damage the protective coating



Scan for assembly instructions.



#### WARNING

Small parts and sharp edges may be present prior to assembly.

#### Hardware

























Ø15\*12

Ø8\*30mm

Ø3\*12mm





8 PCS

8 PCS

14 PCS

8 PCS

4 PCS

2 PCS





9















Ø3\*12 D=7

Ø4\*35mm

8 PCS

14 PCS

2 PCS

2 PCS

8 PCS

#### TEMPLATE PAPER





# Step 1







# Step 2





























14 pcs