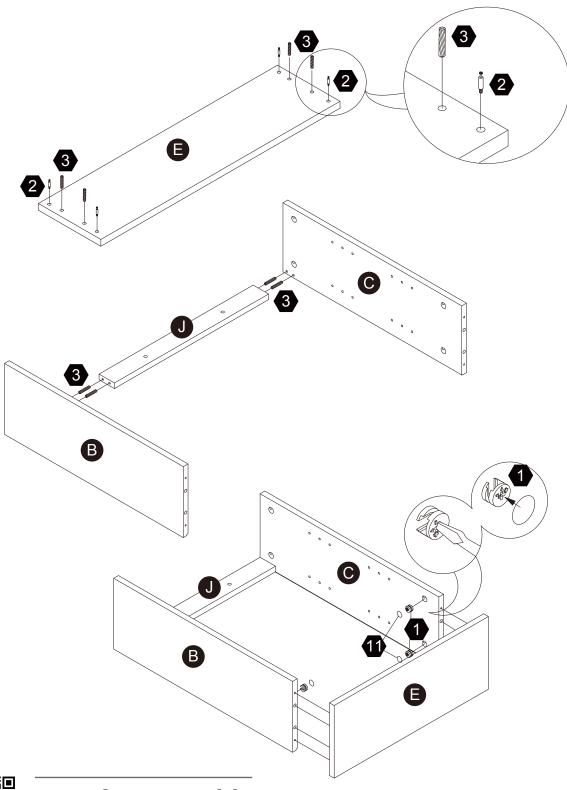

s? Please have your product code (on the first page of this instruction, e.g. TD-12345A) and the order number ready, give us a call or email us through our customer care support! We are always ready to assist you!

# Exploded Drawing





#### **Product Parts**





### **▲** Care Instructions

Dust surface with a dry soft cloth. Do not use window cleaners or cleaning abrasives as they will scratch the surface and could damage the protective coating



Scan for assembly instructions.



#### WARNING

Small parts and sharp edges may be present prior to assembly.

#### Hardware

























Ø15\*12

Ø8\*30mm

Ø3\*12mm





8 PCS

8 PCS

14 PCS

8 PCS

4 PCS

2 PCS





9















Ø3\*12 D=7

Ø4\*35mm

8 PCS

14 PCS

2 PCS

2 PCS

8 PCS

#### TEMPLATE PAPER





# Step 1







# Step 2





























14 pcs