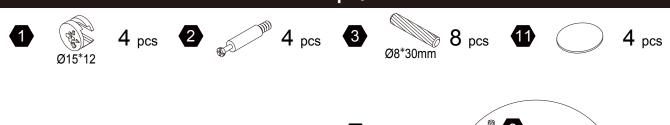

ons? Please have your product code (on the first page of this instruction, e.g. TD-12345A) and the order number ready, give us a call or email us through our customer care support! We are always ready to assist you!

# Exploded Drawing





#### **Product Parts**





### **▲** Care Instructions

Dust surface with a dry soft cloth. Do not use window cleaners or cleaning abrasives as they will scratch the surface and could damage the protective coating



Scan for assembly instructions.



#### WARNING

Small parts and sharp edges may be present prior to assembly.

#### Hardware

























Ø15\*12

Ø8\*30mm

Ø3\*12mm





8 PCS

8 PCS

14 PCS

8 PCS

4 PCS

2 PCS





9















Ø3\*12 D=7

Ø4\*35mm

8 PCS

14 PCS

2 PCS

2 PCS

8 PCS

#### TEMPLATE PAPER





# Step 1







# Step 2





























14 pcs