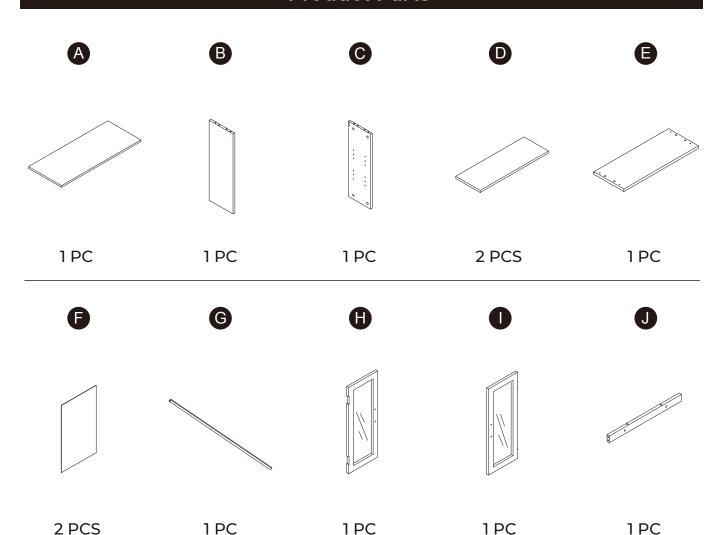

Doors Wood Veneer with
Oil Oak Finish



# Questions? Comments? Need help? Call or email us any time!

#### **Global Customer Service**

USA -------+1(800)935-3959

Mon - Fri 10:00am ~ 2:00pm EST ⋈ support@teamson.com

EU/UK +44(0)1952-916-050

Mon - Thu 9:00am ~ 5:00pm GMT Friday 9:00am ~ 4:00pm GMT ⊠ support@teamson.co.uk

**ASIA** — 深圳办公室:

+86(0755)8885-3558.分机号331

Mon - Sat 9:00am ~ 5:00pm GMT+8 ⋈ sales\_ec@teamson.com

台北辦公室:

+886(2)2556-6268

Mon - Fri 9:00am ~ 5:00pm GMT+8 ⋈ sales\_ec@teamson.com







\*\* Got questions? Please have your product code (on the first page of this instruction, e.g. TD-12345A) and the order number ready, give us a call or email us through our customer care support! We are always ready to assist you!

# Exploded Drawing





#### **Product Parts**





### **▲** Care Instructions

Dust surface with a dry soft cloth. Do not use window cleaners or cleaning abrasives as they will scratch the surface and could damage the protective coating



Scan for assembly instructions.



#### WARNING

Small parts and sharp edges may be present prior to assembly.

#### Hardware

























Ø15\*12

Ø8\*30mm

Ø3\*12mm





8 PCS

8 PCS

14 PCS

8 PCS

4 PCS

2 PCS





9















Ø3\*12 D=7

Ø4\*35mm

8 PCS

14 PCS

2 PCS

2 PCS

8 PCS

#### TEMPLATE PAPER





# Step 1







# Step 2





























14 pcs