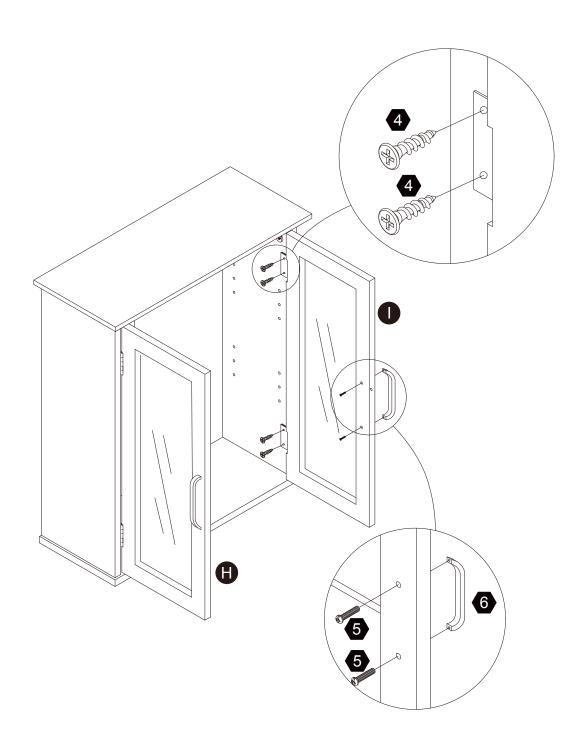

ruction, e.g. TD-12345A) and the order number ready, give us a call or email us through our customer care support! We are always ready to assist you!

# Exploded Drawing





#### **Product Parts**





### **▲** Care Instructions

Dust surface with a dry soft cloth. Do not use window cleaners or cleaning abrasives as they will scratch the surface and could damage the protective coating



Scan for assembly instructions.



#### WARNING

Small parts and sharp edges may be present prior to assembly.

#### Hardware

























Ø15\*12

Ø8\*30mm

Ø3\*12mm





8 PCS

8 PCS

14 PCS

8 PCS

4 PCS

2 PCS





9















Ø3\*12 D=7

Ø4\*35mm

8 PCS

14 PCS

2 PCS

2 PCS

8 PCS

#### TEMPLATE PAPER





# Step 1







# Step 2





























14 pcs