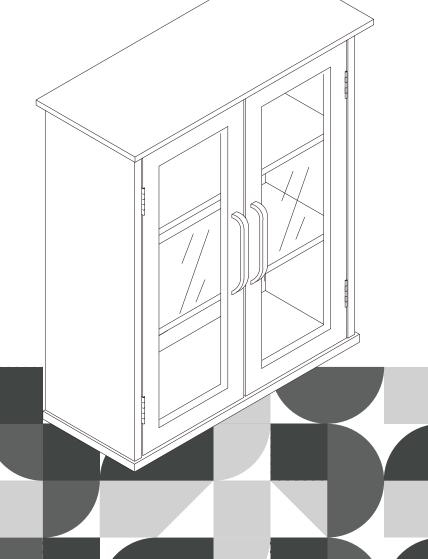

# Welcome home!

**ELG-540** 

TEAMSON HOME
Avery Wall Cabinet
with 2 Doors Wood Veneer with
Oil Oak Finish