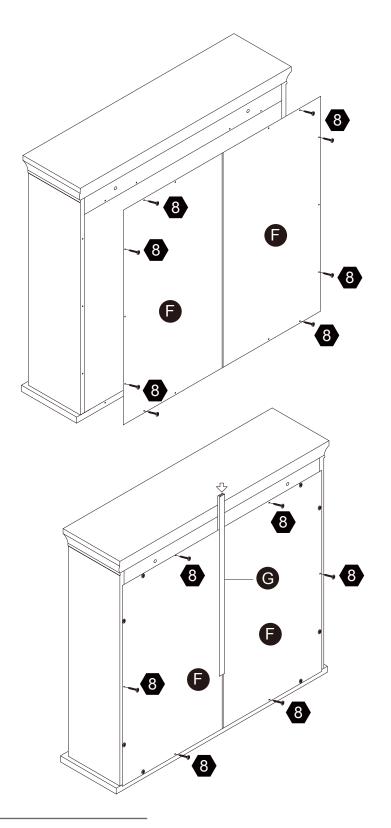

e of this instruction, e.g. TD-12345A) and the order number ready, give us a call or email us through our customer care support! We are always ready to assist you!

# Exploded Drawing





#### **Product Parts**





### **▲** Care Instructions

Dust surface with a dry soft cloth. Do not use window cleaners or cleaning abrasives as they will scratch the surface and could damage the protective coating



Scan for assembly instructions.



#### WARNING

Small parts and sharp edges may be present prior to assembly.

#### Hardware

























Ø15\*12

Ø8\*30mm

Ø3\*12mm





8 PCS

8 PCS

14 PCS

8 PCS

4 PCS

2 PCS





9















Ø3\*12 D=7

Ø4\*35mm

8 PCS

14 PCS

2 PCS

2 PCS

8 PCS

#### TEMPLATE PAPER





# Step 1







# Step 2





























14 pcs