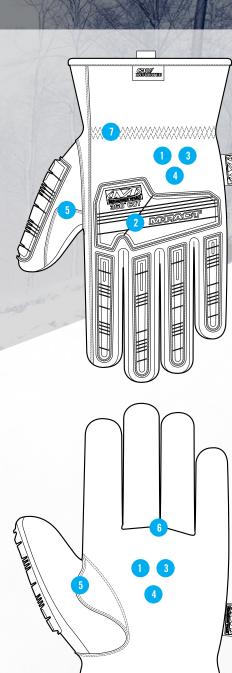

## **FEATURES**

- 3M™ Thinsulate™ C40 insulation keeps hands warm and comfortable.
- 2 Anatomical TPR impact protection meets ANSI Level 2 impact standard.
- 3 360° cut liner allows for ANSI A5 blade-cut resistance.
- WR Durahide™ performance leather construction protects your hands with extreme abrasion resistance.
- 5 Comfortable keystone thumb design gives you better control.
- 6 Gunn Cut glove design reduces seam usage in the palm for heavy material handling.
- 7 Comfortable stretch-elastic cuff creates a secure fit.
- 8 Nylon carrier loop for storage.