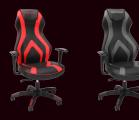

# RESPAVVN

## **SIDEWINDER**

There's no doubt you're in command when you're sitting in the RESPAWN Sidewinder Gaming Chair. This gaming chair is sleek and stylish, from front to back with eye-popping color inlays in the back and premium stitched PU leather overlays in the front.

MSRP: **\$209.99** 

#### **FEATURES**

- Stylish back inlay with eye-catching color
- Weight activated tilt control
- Recline with positional back angle lock
- Integrated headrest
- Height-adjustable armrests
- Integrated lumbar support
- Weight capacity: 275 lb

#### **SPECS**

 Overall Height: 48.43"
 Arm Height: 26"

 Overall Width: 28.35"
 Seat Height: 18.17" - 21.9"

 Overall Depth: 29.53"
 Seat Size: 20.5"W x 21.9"D

 Int/Ext Arm Width: 19.5/26.8"
 Back Size: 20.7"W x 28.1"H

### **COLORS**