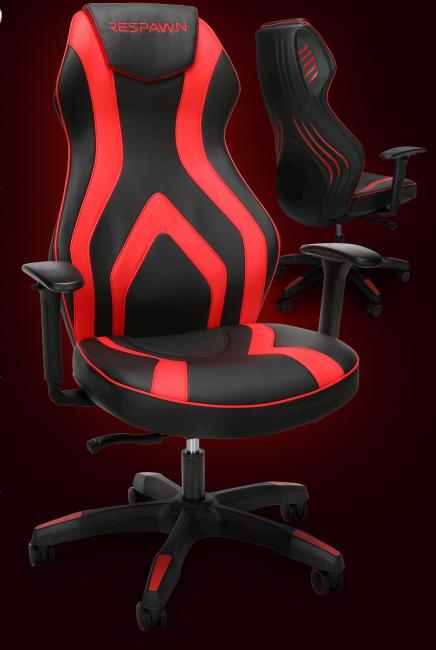

## **SIDEWINDER**

There's no doubt you're in command when you're sitting in the RESPAWN Sidewinder Gaming Chair. This gaming chair is sleek and stylish, from front to back with eye-popping color inlays in the back and premium stitched PU leather overlays in the front.

#### **FEATURES**

- Stylish back inlay with eye-catching color
- Weight activated tilt control
- Recline with positional back angle lock
- Integrated headrest
- Height-adjustable armrests
- Integrated lumbar support
- Weight capacity: 275 lb