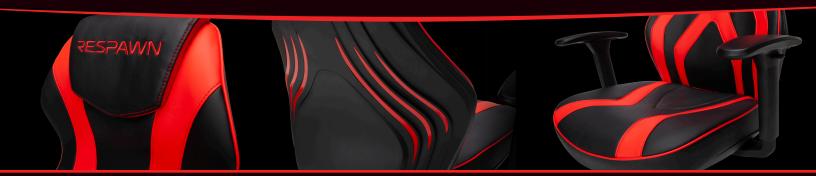

## **SIDEWINDER**

There's no doubt you're in command when you're sitting in the RESPAWN Sidewinder Gaming Chair. This gaming chair is sleek and stylish, from front to back with eye-popping color inlays in the back and premium stitched PU leather overlays in the front.

#### **FEATURES**

- Stylish back inlay with eye-catching color
- Weight activated tilt control
- Recline with positional back angle lock
- Integrated headrest
- Height-adjustable armrests
- Integrated lumbar support
- Weight capacity: 275 lb