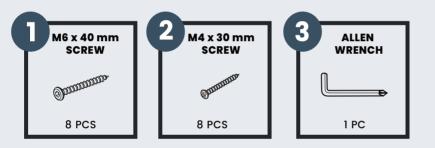

# INSTRUCTION MANUAL



## (!) CARE & MAINTENANCE

#### Please keep this instruction for your future reference.

- Be careful when assembly, avoid hurting the top surface.
- Clean the ottoman with lukewarm water, mild detergent & soft cloth.
- Firmly secure all bolts before use, do not use any part of this item as a step ladder.
- Reconfirm that all bolts, screws, and nuts are secure every 90 days.
- Do not use or store this item in the proximity of open flame or flammable/combustible chemicals.
- Be aware that some parts are heavy and have sharp edges.
- Do not overtighten screws. (Insert all screws before tighten screws.)
- Please do not exceed the weight limitations of this item.



#### **HARDWARE**



#### **PARTS**





# CUSHION



# PRODUCT ASSEMBLY - OVERALL VIEW

Look at following overall view of this ottoman and learn the exact position of each parts to be assembled.



## PRODUCT ASSEMBLY



Attach Part C Bottom Bar to Part B1 Leg I with 2 pcs of Hardware #2 Screw.



Attach 2 pcs of Part B2 Leg II to Part C Bottom Bar with 4 pcs of Hardware #2 Screw.

Do the same to assemble another Part B1, Part B2 and Part C.



## **PRODUCT ASSEMBLY**

3

Place **Part A Ottoman Top** upside down on flat floor.

Attach 2 pcs of Combined Part (B1+C+B2) Ottoman Legs to Part A Ottoman Top as below with 8 pcs of Hardware #1 Screw.

Pay attention to protect the surface paint.



4

Tighten all the screws when the parts are loosely attached.

Place Cushion Z4 onto the ottoman for comfortable use.