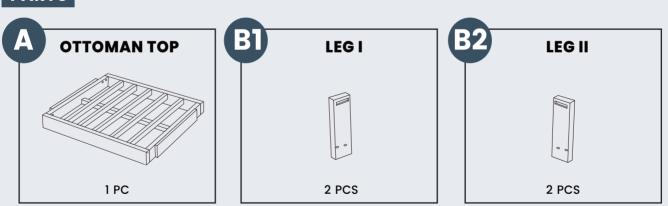

# INSTRUCTION MANUAL



## (!) CARE & MAINTENANCE

#### Please keep this instruction for your future reference.

- Be careful when assembly, avoid hurting the top surface.
- Clean the ottoman with lukewarm water, mild detergent & soft cloth.
- Firmly secure all bolts before use, do not use any part of this item as a step ladder.
- Reconfirm that all bolts, screws, and nuts are secure every 90 days.
- Do not use or store this item in the proximity of open flame or flammable/combustible chemicals.
- Be aware that some parts are heavy and have sharp edges.
- Do not overtighten screws. (Insert all screws before tighten screws.)
- Please do not exceed the weight limitations of this item.



#### **HARDWARE**



#### **PARTS**





# CUSHION



# PRODUCT ASSEMBLY - OVERALL VIEW

Look at following overall view of this ottoman and learn the exact position of each parts to be assembled.



## PRODUCT ASSEMBLY



Attach Part C Bottom Bar to Part B1 Leg I with 2 pcs of Hardware #2 Screw.



Attach 2 pcs of Part B2 Leg II to Part C Bottom Bar with 4 pcs of Hardware #2 Screw.

Do the same to assemble another Part B1, Part B2 and Part C.



## **PRODUCT ASSEMBLY**

3

Place **Part A Ottoman Top** upside down on flat floor.

Attach 2 pcs of Combined Part (B1+C+B2) Ottoman Legs to Part A Ottoman Top as below with 8 pcs of Hardware #1 Screw.

Pay attention to protect the surface paint.



4

Tighten all the screws when the parts are loosely attached.

Place Cushion Z4 onto the ottoman for comfortable use.

Enjoy the ottoman