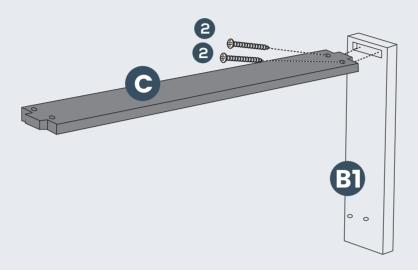

## PRODUCT ASSEMBLY

Attach Part C Bottom Bar to Part B1 Leg I with 2 pcs of Hardware #2 Screw.

Attach 2 pcs of Part B2 Leg II to Part C Bottom Bar with 4 pcs of Hardware #2 Screw.

Do the same to assemble another Part B1, Part B2 and Part C.