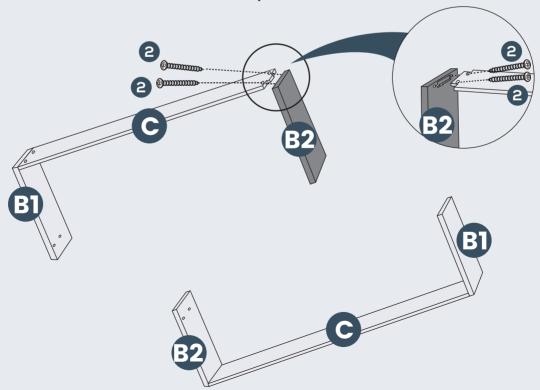

## PRODUCT ASSEMBLY

Attach Part C Bottom Bar to Part B1 Leg I with 2 pcs of Hardware #2 Screw.

Attach 2 pcs of Part B2 Leg II to Part C Bottom Bar with 4 pcs of Hardware #2 Screw.

Do the same to assemble another Part B1, Part B2 and Part C.