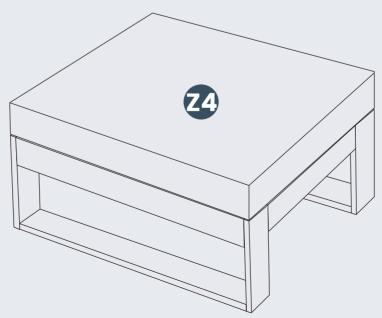

4

Tighten all the screws when the parts are loosely attached.

Place Cushion Z4 onto the ottoman for comfortable use.

Enjoy the ottoman now.