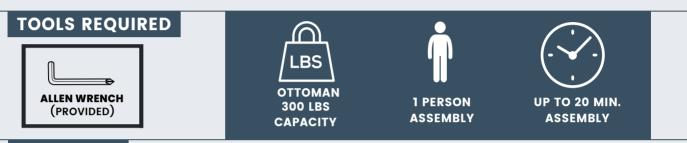

# INSTRUCTION MANUAL



## (!) CARE & MAINTENANCE

#### Please keep this instruction for your future reference.

- Be careful when assembly, avoid hurting the top surface.
- Clean the ottoman with lukewarm water, mild detergent & soft cloth.
- Firmly secure all bolts before use, do not use any part of this item as a step ladder.
- Reconfirm that all bolts, screws, and nuts are secure every 90 days.
- Do not use or store this item in the proximity of open flame or flammable/combustible chemicals.
- Be aware that some parts are heavy and have sharp edges.
- Do not overtighten screws. (Insert all screws before tighten screws.)
- Please do not exceed the weight limitations of this item.



#### **HARDWARE**



#### **PARTS**





# CUSHION



# PRODUCT ASSEMBLY - OVERALL VIEW

Look at following overall view of this ottoman and learn the exact position of each parts to be assembled.



## PRODUCT ASSEMBLY



Attach Part C Bottom Bar to Part B1 Leg I with 2 pcs of Hardware #2 Screw.



Attach 2 pcs of Part B2 Leg II to Part C Bottom Bar with 4 pcs of Hardware #2 Screw.

Do the same to assemble another Part B1, Part B2 and Part C.



## **PRODUCT ASSEMBLY**

3

Place **Part A Ottoman Top** upside down on flat floor.

Attach 2 pcs of Combined Part (B1+C+B2) Ottoman Legs to Part A Ottoman Top as below with 8 pcs of Hardware #1 Screw.

Pay attention to protect the surface paint.



4

Tighten all the screws when the parts are loosely attached.

Place Cushion Z4 onto the ottoman