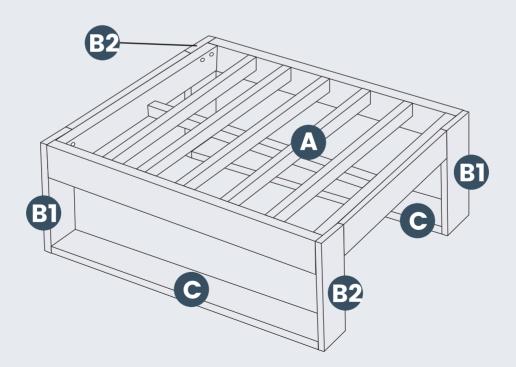

# PRODUCT ASSEMBLY - OVERALL VIEW

Look at following overall view of this ottoman and learn the exact position of each parts to be assembled.

## **PRODUCT ASSEMBLY**

3

Place **Part A Ottoman Top** upside down on flat floor.

Attach 2 pcs of Combined Part (B1+C+B2) Ottoman Legs to Part A Ottoman Top as below with 8 pcs of Hardware #1 Screw.

Pay attention to protect the surface paint.