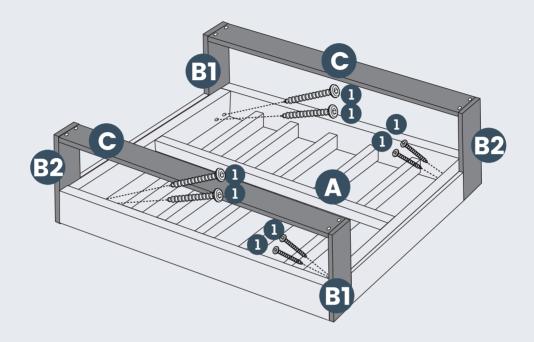

## **PRODUCT ASSEMBLY**

3

Place **Part A Ottoman Top** upside down on flat floor.

Attach 2 pcs of Combined Part (B1+C+B2) Ottoman Legs to Part A Ottoman Top as below with 8 pcs of Hardware #1 Screw.

Pay attention to protect the surface paint.