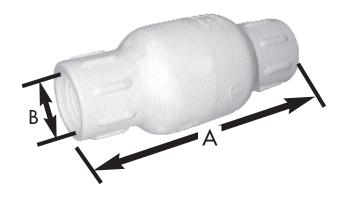

This product and others like it can be found in the Jones Stephens catalog. Call today to order your catalog or download it from our website: www.plumbest.com

| PART NO.  | SIZE               | Α                  | В                  |
|-----------|--------------------|--------------------|--------------------|
| □ C31-150 | 1 <sup>1</sup> /2" | 6 <sup>1</sup> /2" | 1 <sup>7</sup> /8" |