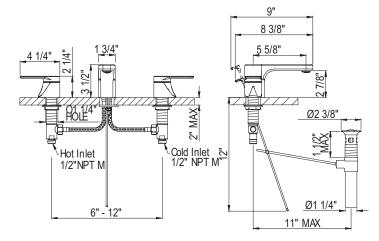

# U.3435LS

- Fixed spout
- Spout, valve housing, handles and pop-up made from solid brass
- 5 5/8" center to center spout reach
- 2 x 1 1/4" hole cutouts
- 1 x 1 3/8" hole cutout
- 1/4-turn ceramic disc valves
- 2" maximum deck thickness
- Unique handle fixing clip, engineered to increase life of the valve
- Innovative valve hose connection, complete with flexible stainless steel hose
- Pop-up drain, 1 1/4" pipe
- 1.2 GPM
- 1/2" NPSM connections
- Matching Tub Filler U.3495