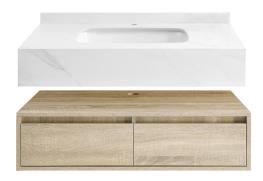

# **Avancer**

# Wall-Mounted Vanity SM-BV701

### Colors & Finishes:

Calacatta & White Oak: SM-BV701