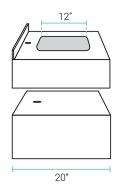

## Specifications:

- N.W: 57.4 lb.

- D: 20" x W: 36" x H: 17"

- Inner Sink: D: 12" x W: 21" x H: 8"

- Basin Depth: 8"