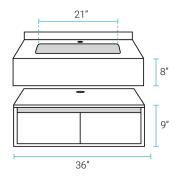

## Specifications:

- N.W: 57.4 lb.

- D: 20" x W: 36" x H: 17"

- Inner Sink: D: 12" x W: 21" x H: 8"

- Basin Depth: 8"