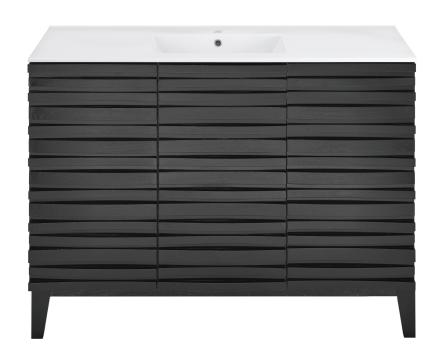

# Freestanding Vanity SM-BV557B

#### **COLORS & FINISHES:**

Natural Oak: SM-BV557

Black: SM-BV557B

Brown Oak: SM-BV557WN