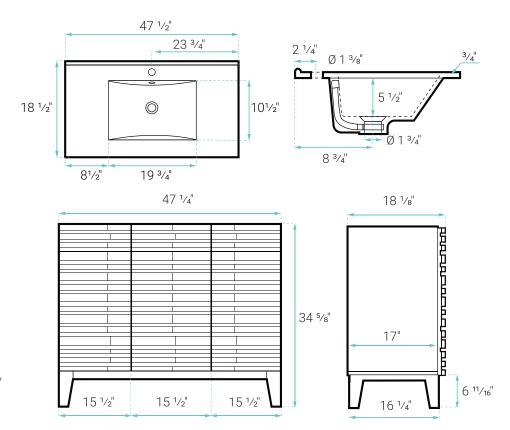

#### **SPECIFICATIONS:**

N.W: 130 lb.

W: 47 <sup>1</sup>/<sub>4</sub>" x D: 18 <sup>1</sup>/<sub>8</sub>" x H: 34 <sup>5</sup>/<sub>8</sub>"

Inner Sink: D: 10 1/2" x W: 19 3/4" x H: 5 1/2"

Basin Depth: 5 1/2"