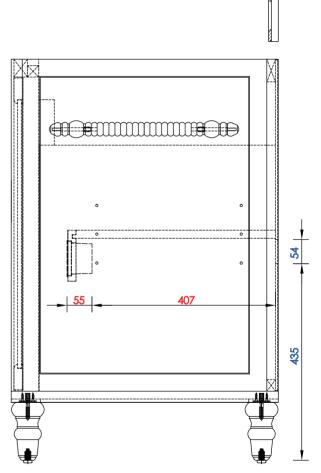

#### Coppor Cove Encore Drawer Unit (V48+DU26+V48)

Diagrams with Dimensions page 02 of 03

NOTE ONE: Countertops are not shown in these diagrams. (Cabinet Only)

NOTE TWO: Internal Shelves(Shown) are designed to align with sinks in James Martin's Optional Countertops.

Customer's own countertops and sink may align differently, and modification may be required.

Please consult our website for Countertop Diagrams: www.jamesmartinvanities.com

301-V48-BNM/SL 301-DU26-BNM/SL