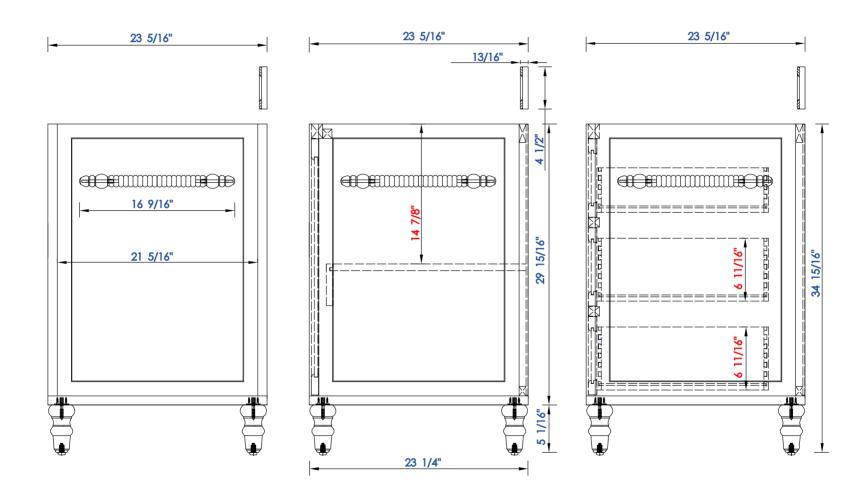

#### Coppor Cove Encore Drawer Unit (V48+DU26+V48)

Diagrams with Dimensions page 02 of 03

NOTE ONE: Countertops are not shown in these diagrams. (Cabinet Only)

NOTE TWO: Internal Shelves(Shown) are designed to align with sinks in James Martin's Optional Countertops.

Customer's own countertops and sink may align differently, and modification may be required.

Please consult our website for Countertop Diagrams: www.jamesmartinvanities.com

301-V48-BNM/SL 301-DU26-BNM/SL