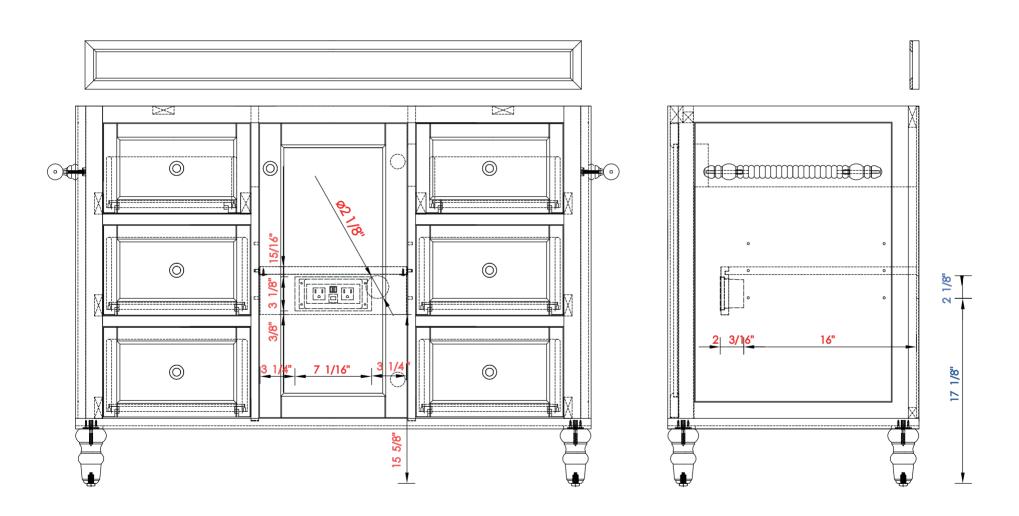

## Coppor Cove Encore Drawer Unit (V48+DU26+V48)

Diagrams with Dimensions page 01 of 03

NOTE ONE: Countertops are not shown in these diagrams. (Cabinet Only)

NOTE TWO: Wood Backsplash (Shown) is designed for the molding detail to align with sinks in James Martin's Optional Countertops.

Customer's own countertops and sinks may align differently, and modification may be required.

Please consult our website for Countertop Diagrams: www.jamesmartinvanities.com

301-V48-BNM/SL 301-DU26-BNM/SL