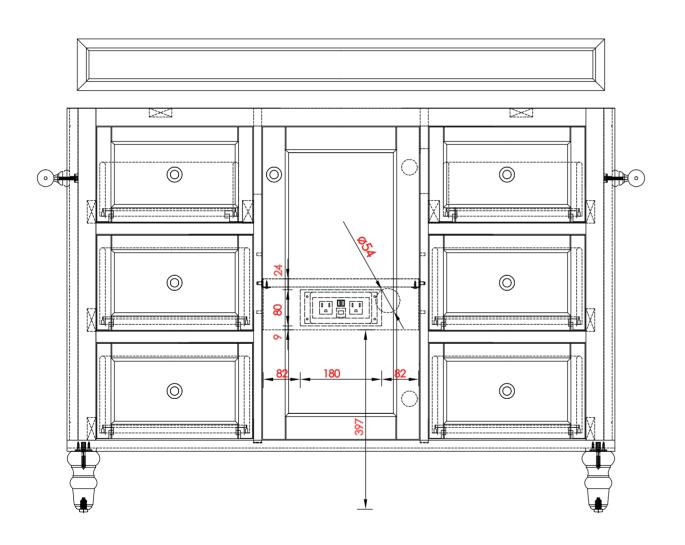

## Coppor Cove Encore Drawer Unit (V48+DU26+V48)

Diagrams with Dimensions page 01 of 03

NOTE ONE: Countertops are not shown in these diagrams. (Cabinet Only)

NOTE TWO: Wood Backsplash (Shown) is designed for the molding detail to align with sinks in James Martin's Optional Countertops.

Customer's own countertops and sinks may align differently, and modification may be required.

Please consult our website for Countertop Diagrams: www.jamesmartinvanities.com

3206 mm

Item Number:

301-V48-BNM/SL 301-DU26-BNM/SL