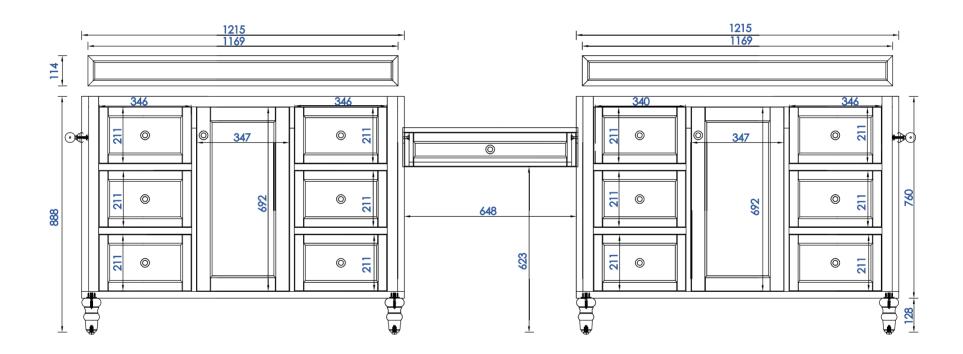

# Coppor Cove Encore Drawer Unit (V48+DU26+V48)

Diagrams with Dimensions page 03 of 03

NOTE ONE: Countertops are not shown in these diagrams. (Cabinet Only)

NOTE TWO: Wood Backsplash (Shown) is designed for the molding detail to align with sinks in James Martin's Optional Countertops.

Customer's own countertops and sinks may align differently, and modification may be required.

Please consult our website for Countertop Diagrams: www.jamesmartinvanities.com

301-V48-BNM/SL 301-DU26-BNM/SL