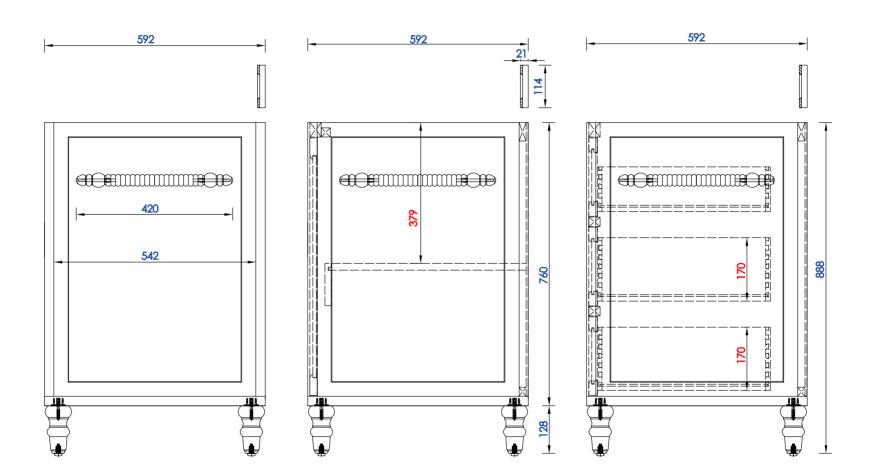

#### Coppor Cove Encore Drawer Unit (V48+DU26+V48)

Diagrams with Dimensions page 02 of 03

NOTE ONE: Countertops are not shown in these diagrams. (Cabinet Only)

NOTE TWO: Internal Shelves(Shown) are designed to align with sinks in James Martin's Optional Countertops.

Customer's own countertops and sink may align differently, and modification may be required.

Please consult our website for Countertop Diagrams: www.jamesmartinvanities.com

301-V48-BNM/SL 301-DU26-BNM/SL