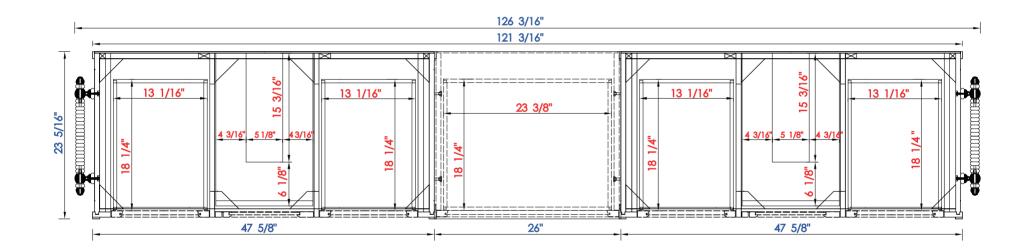

## Coppor Cove Encore Drawer Unit (V48+DU26+V48)

Diagrams with Dimensions page 01 of 03

NOTE ONE: Countertops are not shown in these diagrams. (Cabinet Only)

NOTE TWO: Wood Backsplash (Shown) is designed for the molding detail to align with sinks in James Martin's Optional Countertops.

Customer's own countertops and sinks may align differently, and modification may be required.

Please consult our website for Countertop Diagrams: www.jamesmartinvanities.com

301-V48-BNM/SL 301-DU26-BNM/SL

VANITIES