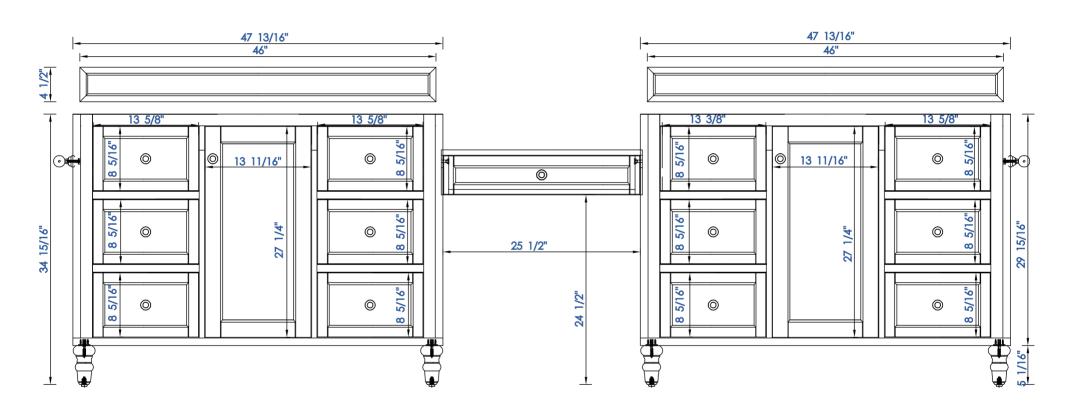

# Coppor Cove Encore Drawer Unit (V48+DU26+V48)

Diagrams with Dimensions page 03 of 03

NOTE ONE: Countertops are not shown in these diagrams. (Cabinet Only)

NOTE TWO: Wood Backsplash (Shown) is designed for the molding detail to align with sinks in James Martin's Optional Countertops.

Customer's own countertops and sinks may align differently, and modification may be required.

Please consult our website for Countertop Diagrams: www.jamesmartinvanities.com

301-V48-BNM/SL 301-DU26-BNM/SL