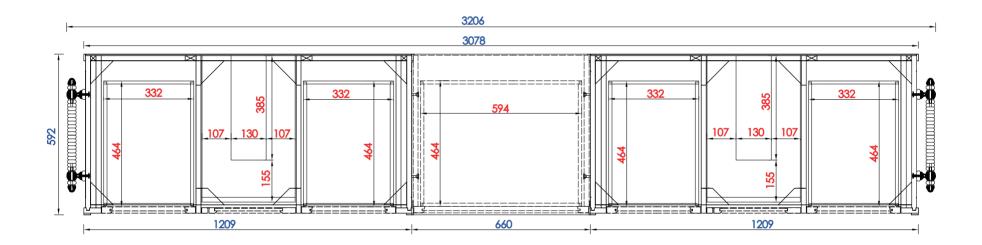

## Coppor Cove Encore Drawer Unit (V48+DU26+V48)

Diagrams with Dimensions page 01 of 03

NOTE ONE: Countertops are not shown in these diagrams. (Cabinet Only)

NOTE TWO: Wood Backsplash (Shown) is designed for the molding detail to align with sinks in James Martin's Optional Countertops.

Customer's own countertops and sinks may align differently, and modification may be required.

Please consult our website for Countertop Diagrams: www.jamesmartinvanities.com

3206 mm

Item Number:

301-V48-BNM/SL 301-DU26-BNM/SL