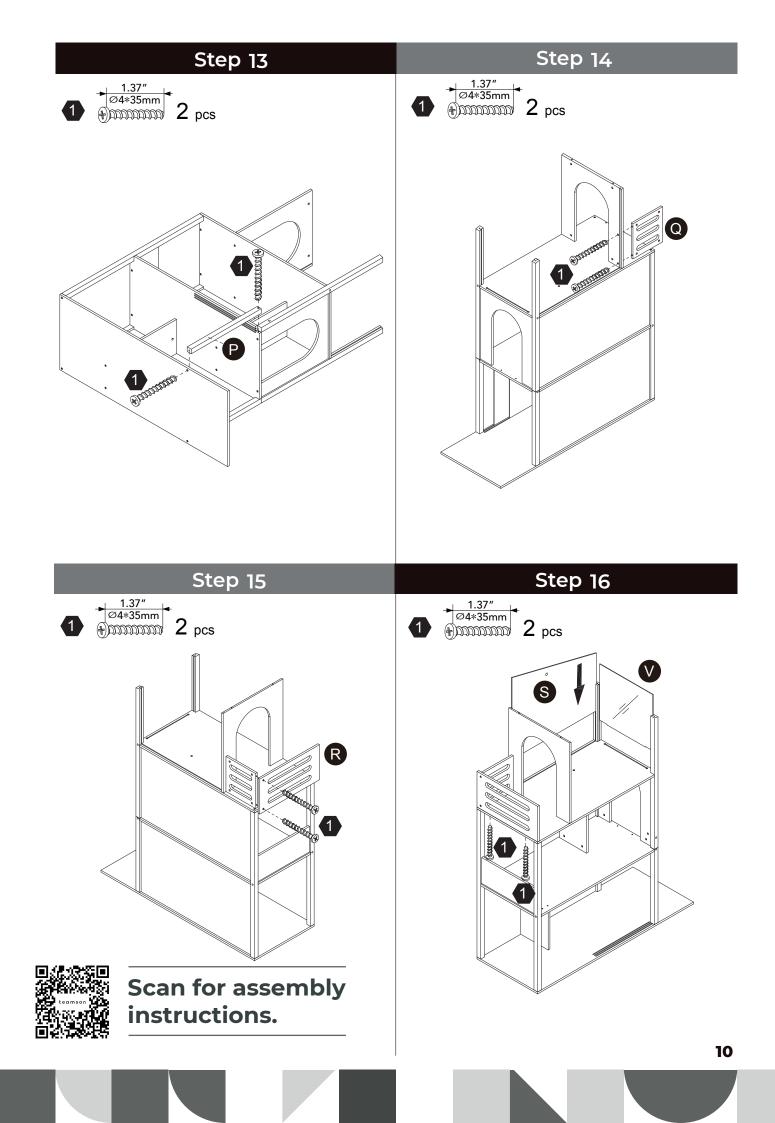

完成前應置於兒童不能觸及之處,並遠離火源。

CECH 02

簡體 警告!需要成年人完成组装。不适合三岁以下的儿童使用。完成组装前,本包装包含细小零件,可能引发 窒息;以及包含锋利边缘和尖角,所以完成组装前,请确保其远离儿童。





\*\* Got questions? Please have your product code (on the first page of this instruction, e.g. TD-12345A) and the order number ready, give us a call or email us through our customer care support!

teamson<sup>®</sup> kids

We are always ready to assist you!

## CARE INSTRUCTIONS

To clean your product, use mild soap and water on adamp cloth, Do not use window cleaners or cleaning abrasives as they will scratch the surface and could damage the protective coating.





## Exploded Drawing





Scan for assembly instructions.

04



## Accessories





WARNING
CHOKING HAZARD - Small Parts

Not for children under 3 years The product is to be assembled by an adult.

06













## WALL MOUNTING ASSEMBLY

For added safety and stability, it is recommended that the wall mounting hardware be installed.

For safe mounting, it is essential to use well anchors appropriate to your wall type (i.e. plaster, drywall, concrete, etc.). Mount to wood studs whenever possible.

Use a 1/4"(6.5mm) drill bit to pilot the hole. If mounting to plaster, wood panels, brick or other drywall please consult a qualified professional.

Please make sure you use the right hardware for your wall type for your safety.

#### **△** WARNING:

Do not install on a wall where items can fall off and injure a child.

#### **△** WARNING:

CHOKING HAZARD, Unassembled parts may be choking hazard to children 3 years and younger.

#### ▲ CAUTION:

Adult assembly required. Hardware contains small screw