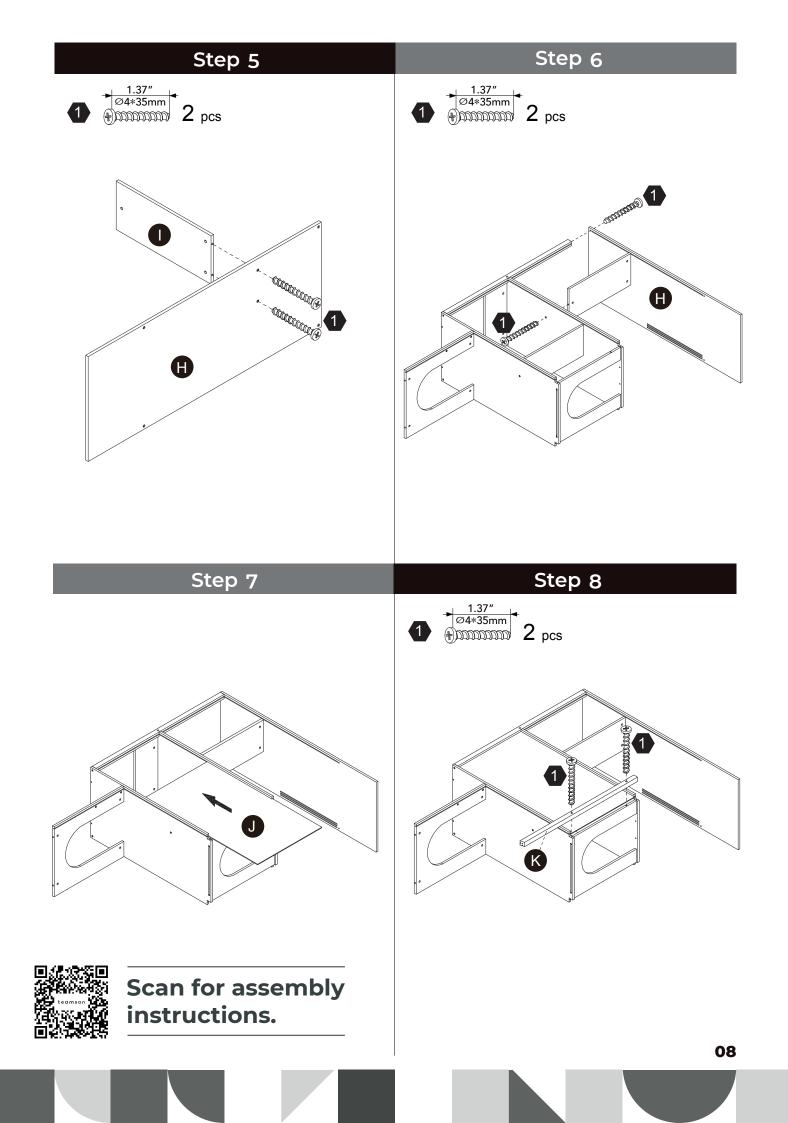

所以組裝完成前應置於兒童不能觸及之處,並遠離火源。

CECH 02

簡體 警告!需要成年人完成组装。不适合三岁以下的儿童使用。完成组装前,本包装包含细小零件,可能引发 窒息;以及包含锋利边缘和尖角,所以完成组装前,请确保其远离儿童。





\*\* Got questions? Please have your product code (on the first page of this instruction, e.g. TD-12345A) and the order number ready, give us a call or email us through our customer care support!

teamson<sup>®</sup> kids

We are always ready to assist you!

## CARE INSTRUCTIONS

To clean your product, use mild soap and water on adamp cloth, Do not use window cleaners or cleaning abrasives as they will scratch the surface and could damage the protective coating.





## Exploded Drawing





Scan for assembly instructions.

04



## Accessories





WARNING
CHOKING HAZARD - Small Parts

Not for children under 3 years The product is to be assembled by an adult.

06













## WALL MOUNTING ASSEMBLY

For added safety and stability, it is recommended that the wall mounting hardware be installed.

For safe mounting, it is essential to use well anchors appropriate to your wall type (i.e. plaster, drywall, concrete, etc.). Mount to wood studs whenever possible.

Use a 1/4"(6.5mm) drill bit to pilot the hole. If mounting to plaster, wood panels, brick or other drywall please consult a qualified professional.

Please make sure you use the right hardware for your wall type for your safety.

#### **△** WARNING:

Do not install on a wall where items can fall off and injure a child.

#### **△** WARNING:

CHOKING HAZARD, Unassembled parts may be choking hazard to children 3 years and younger.

#### ▲ CAUTION:

Adult assembly required. Hardware contains small s