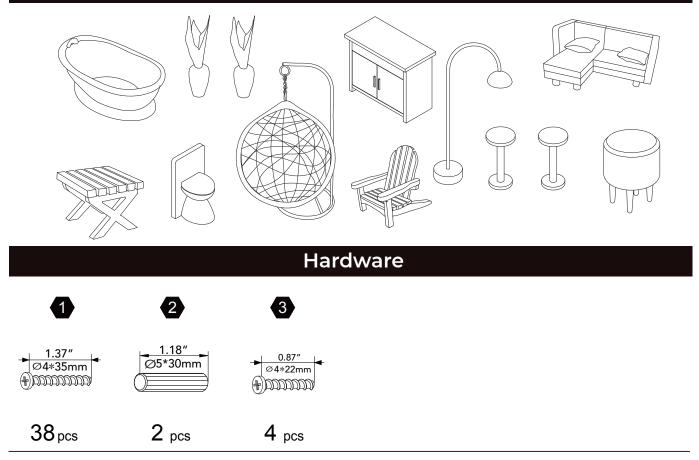

## Accessories

WARNING
CHOKING HAZARD - Small Parts

Not for children under 3 years The product is to be assembled by an adult.

06