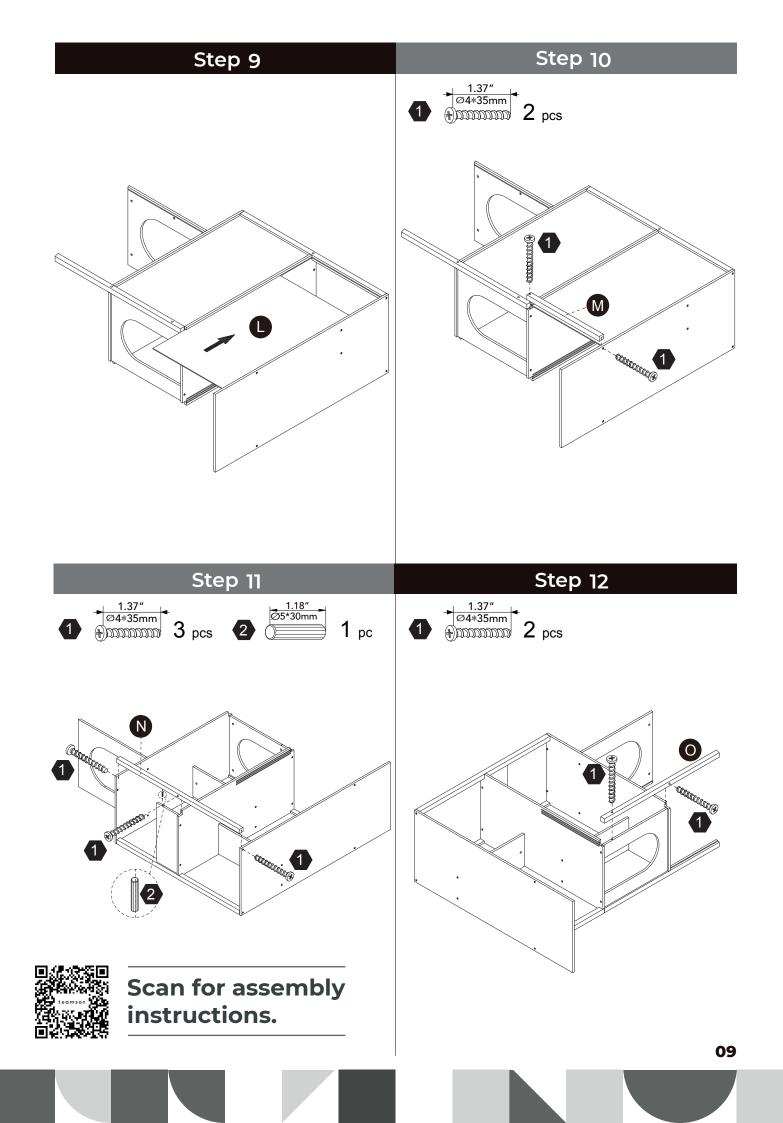

組裝完成前應置於兒童不能觸及之處,並遠離火源。

CECH 02

簡體 警告!需要成年人完成组装。不适合三岁以下的儿童使用。完成组装前,本包装包含细小零件,可能引发 窒息;以及包含锋利边缘和尖角,所以完成组装前,请确保其远离儿童。





\*\* Got questions? Please have your product code (on the first page of this instruction, e.g. TD-12345A) and the order number ready, give us a call or email us through our customer care support!

teamson<sup>®</sup> kids

We are always ready to assist you!

## CARE INSTRUCTIONS

To clean your product, use mild soap and water on adamp cloth, Do not use window cleaners or cleaning abrasives as they will scratch the surface and could damage the protective coating.





## Exploded Drawing





Scan for assembly instructions.

04



## Accessories





WARNING
CHOKING HAZARD - Small Parts

Not for children under 3 years The product is to be assembled by an adult.

06













## WALL MOUNTING ASSEMBLY

For added safety and stability, it is recommended that the wall mounting hardware be installed.

For safe mounting, it is essential to use well anchors appropriate to your wall type (i.e. plaster, drywall, concrete, etc.). Mount to wood studs whenever possible.

Use a 1/4"(6.5mm) drill bit to pilot the hole. If mounting to plaster, wood panels, brick or other drywall please consult a qualified professional.

Please make sure you use the right hardware for your wall type for your safety.

#### **△** WARNING:

Do not install on a wall where items can fall off and injure a child.

#### **△** WARNING:

CHOKING HAZARD, Unassembled parts may be choking hazard to children 3 years and younger.

#### ▲ CAUTION:

Adult assembly required. Hardware contains small scr