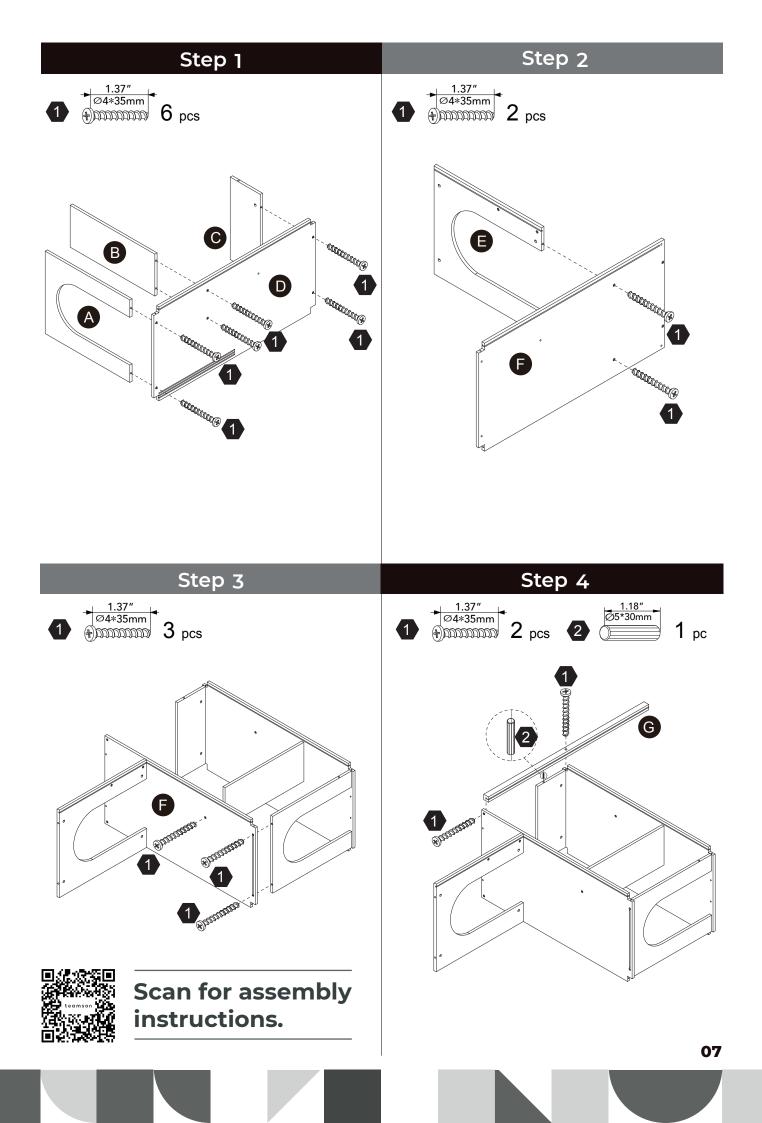

角,所以組裝完成前應置於兒童不能觸及之處,並遠離火源。

CECH 02

簡體 警告!需要成年人完成组装。不适合三岁以下的儿童使用。完成组装前,本包装包含细小零件,可能引发 窒息;以及包含锋利边缘和尖角,所以完成组装前,请确保其远离儿童。





\*\* Got questions? Please have your product code (on the first page of this instruction, e.g. TD-12345A) and the order number ready, give us a call or email us through our customer care support!

teamson<sup>®</sup> kids

We are always ready to assist you!

## CARE INSTRUCTIONS

To clean your product, use mild soap and water on adamp cloth, Do not use window cleaners or cleaning abrasives as they will scratch the surface and could damage the protective coating.





## Exploded Drawing





Scan for assembly instructions.

04



## Accessories





WARNING
CHOKING HAZARD - Small Parts

Not for children under 3 years The product is to be assembled by an adult.

06













## WALL MOUNTING ASSEMBLY

For added safety and stability, it is recommended that the wall mounting hardware be installed.

For safe mounting, it is essential to use well anchors appropriate to your wall type (i.e. plaster, drywall, concrete, etc.). Mount to wood studs whenever possible.

Use a 1/4"(6.5mm) drill bit to pilot the hole. If mounting to plaster, wood panels, brick or other drywall please consult a qualified professional.

Please make sure you use the right hardware for your wall type for your safety.

#### **△** WARNING:

Do not install on a wall where items can fall off and injure a child.

#### **△** WARNING:

CHOKING HAZARD, Unassembled parts may be choking hazard to children 3 years and younger.

#### ▲ CAUTION:

Adult assembly required. Hardware contains small