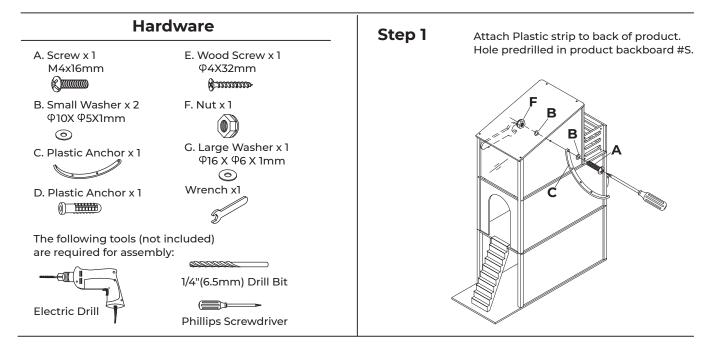

## WALL MOUNTING ASSEMBLY

For added safety and stability, it is recommended that the wall mounting hardware be installed.

For safe mounting, it is essential to use well anchors appropriate to your wall type (i.e. plaster, drywall, concrete, etc.). Mount to wood studs whenever possible.

Use a 1/4"(6.5mm) drill bit to pilot the hole. If mounting to plaster, wood panels, brick or other drywall please consult a qualified professional.

Please make sure you use the right hardware for your wall type for your safety.

#### **△** WARNING:

Do not install on a wall where items can fall off and injure a child.

#### **△** WARNING:

CHOKING HAZARD, Unassembled parts may be choking hazard to children 3 years and younger.

#### ▲ CAUTION:

Adult assembly required. Hardware contains small screws with sharp points. Keep unassembled parts out of reach of small children.