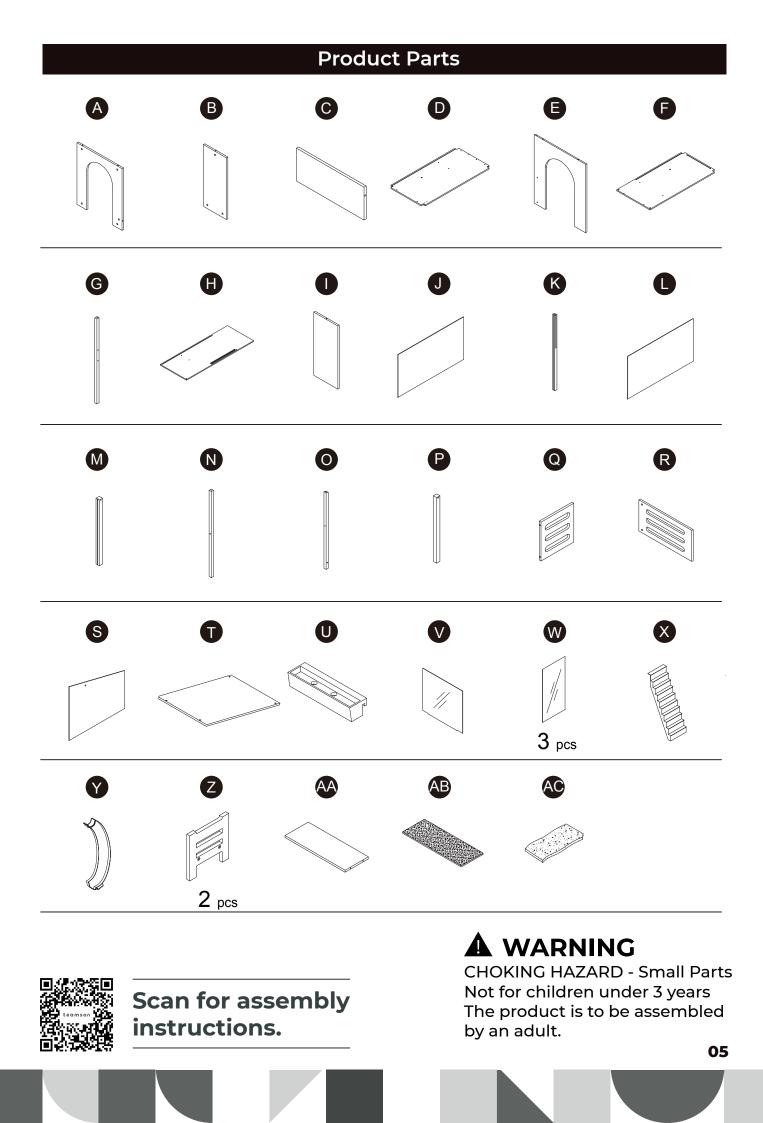

hålla denna information för eventuell senare korrespondens på.

驚艷 警告!需由成年人完成组装。本產品不適於3歲以下兒童使用。本包装包含细小零件,完成组装前,請慎防兒童 吞食小零件,避免窒息危險,且可能有鋒利邊緣及尖角,所以組裝完成前應置於兒童不能觸及之處,並遠離火源。

CECH 02

簡體 警告!需要成年人完成组装。不适合三岁以下的儿童使用。完成组装前,本包装包含细小零件,可能引发 窒息;以及包含锋利边缘和尖角,所以完成组装前,请确保其远离儿童。





\*\* Got questions? Please have your product code (on the first page of this instruction, e.g. TD-12345A) and the order number ready, give us a call or email us through our customer care support!

teamson<sup>®</sup> kids

We are always ready to assist you!

## CARE INSTRUCTIONS

To clean your product, use mild soap and water on adamp cloth, Do not use window cleaners or cleaning abrasives as they will scratch the surface and could damage the protective coating.





## Exploded Drawing





Scan for assembly instructions.

04



## Accessories





WARNING
CHOKING HAZARD - Small Parts

Not for children under 3 years The product is to be assembled by an adult.

06













## WALL MOUNTING ASSEMBLY

For added safety and stability, it is recommended that the wall mounting hardware be installed.

For safe mounting, it is essential to use well anchors appropriate to your wall type (i.e. plaster, drywall, concrete, etc.). Mount to wood studs whenever possible.

Use a 1/4"(6.5mm) drill bit to pilot the hole. If mounting to plaster, wood panels, brick or other drywall please consult a qualified professional.

Please make sure you use the right hardware for your wall type for your safety.

#### **△** WARNING:

Do not install on a wall where items can fall off and injure a child.

#### **△** WARNING:

CHOKING HAZARD,