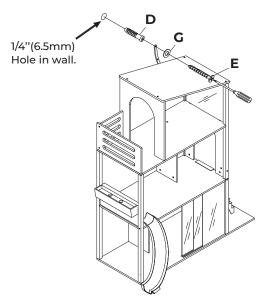

### Step 2

Use 1/4"(6.5mm) drill bit to drill hole in wall.

Do not drill an oversized hole or the wall anchor will not hold tightly into the wall.

Tap wall anchor into hole.

Secure product to wall with screw "E" through Plastic strap and into wall anchor.