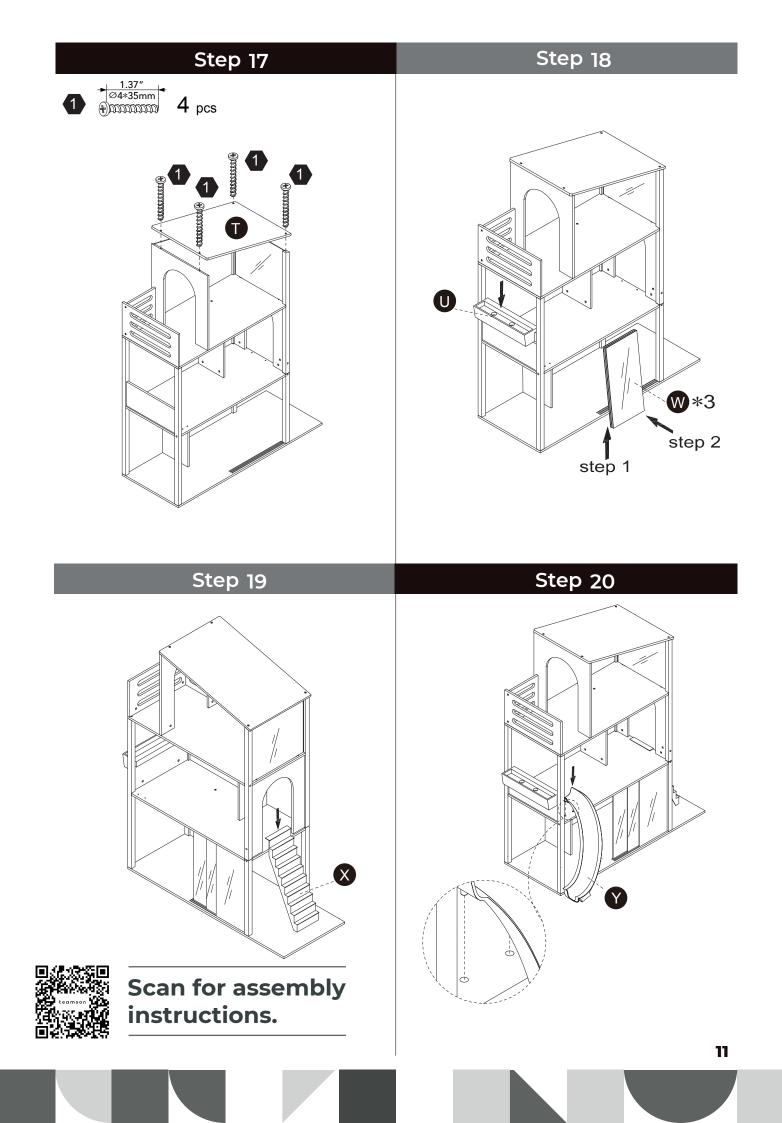

前應置於兒童不能觸及之處,並遠離火源。

CECH 02

簡體 警告!需要成年人完成组装。不适合三岁以下的儿童使用。完成组装前,本包装包含细小零件,可能引发 窒息;以及包含锋利边缘和尖角,所以完成组装前,请确保其远离儿童。





\*\* Got questions? Please have your product code (on the first page of this instruction, e.g. TD-12345A) and the order number ready, give us a call or email us through our customer care support!

teamson<sup>®</sup> kids

We are always ready to assist you!

## CARE INSTRUCTIONS

To clean your product, use mild soap and water on adamp cloth, Do not use window cleaners or cleaning abrasives as they will scratch the surface and could damage the protective coating.





## Exploded Drawing





Scan for assembly instructions.

04



## Accessories





WARNING
CHOKING HAZARD - Small Parts

Not for children under 3 years The product is to be assembled by an adult.

06













## WALL MOUNTING ASSEMBLY

For added safety and stability, it is recommended that the wall mounting hardware be installed.

For safe mounting, it is essential to use well anchors appropriate to your wall type (i.e. plaster, drywall, concrete, etc.). Mount to wood studs whenever possible.

Use a 1/4"(6.5mm) drill bit to pilot the hole. If mounting to plaster, wood panels, brick or other drywall please consult a qualified professional.

Please make sure you use the right hardware for your wall type for your safety.

#### **△** WARNING:

Do not install on a wall where items can fall off and injure a child.

#### **△** WARNING:

CHOKING HAZARD, Unassembled parts may be choking hazard to children 3 years and younger.

#### ▲ CAUTION:

Adult assembly required. Hardware contains small screws