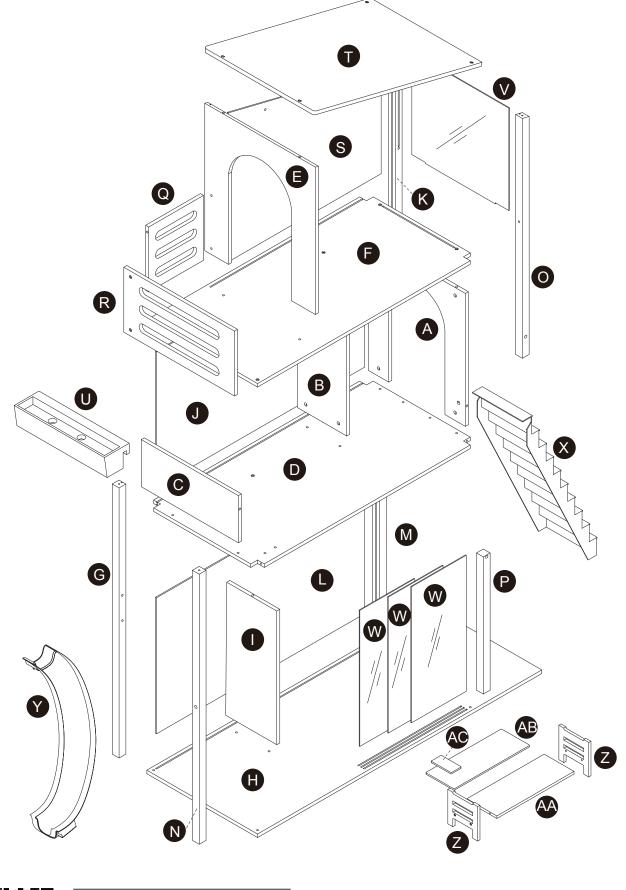

ial före första användningen. Vänligen behålla denna information för eventuell senare korrespondens på.

驚艷 警告!需由成年人完成组装。本產品不適於3歲以下兒童使用。本包装包含细小零件,完成组装前,請慎防兒童 吞食小零件,避免窒息危險,且可能有鋒利邊緣及尖角,所以組裝完成前應置於兒童不能觸及之處,並遠離火源。

CECH 02

簡體 警告!需要成年人完成组装。不适合三岁以下的儿童使用。完成组装前,本包装包含细小零件,可能引发 窒息;以及包含锋利边缘和尖角,所以完成组装前,请确保其远离儿童。





\*\* Got questions? Please have your product code (on the first page of this instruction, e.g. TD-12345A) and the order number ready, give us a call or email us through our customer care support!

teamson<sup>®</sup> kids

We are always ready to assist you!

## CARE INSTRUCTIONS

To clean your product, use mild soap and water on adamp cloth, Do not use window cleaners or cleaning abrasives as they will scratch the surface and could damage the protective coating.





## Exploded Drawing





Scan for assembly instructions.

04



## Accessories





WARNING
CHOKING HAZARD - Small Parts

Not for children under 3 years The product is to be assembled by an adult.

06













## WALL MOUNTING ASSEMBLY

For added safety and stability, it is recommended that the wall mounting hardware be installed.

For safe mounting, it is essential to use well anchors appropriate to your wall type (i.e. plaster, drywall, concrete, etc.). Mount to wood studs whenever possible.

Use a 1/4"(6.5mm) drill bit to pilot the hole. If mounting to plaster, wood panels, brick or other drywall please consult a qualified professional.

Please make sure you use the right hardware for your wall type for your safety.

#### **△** WARNING:

Do not install on a wall where items can fall off and injure a chi