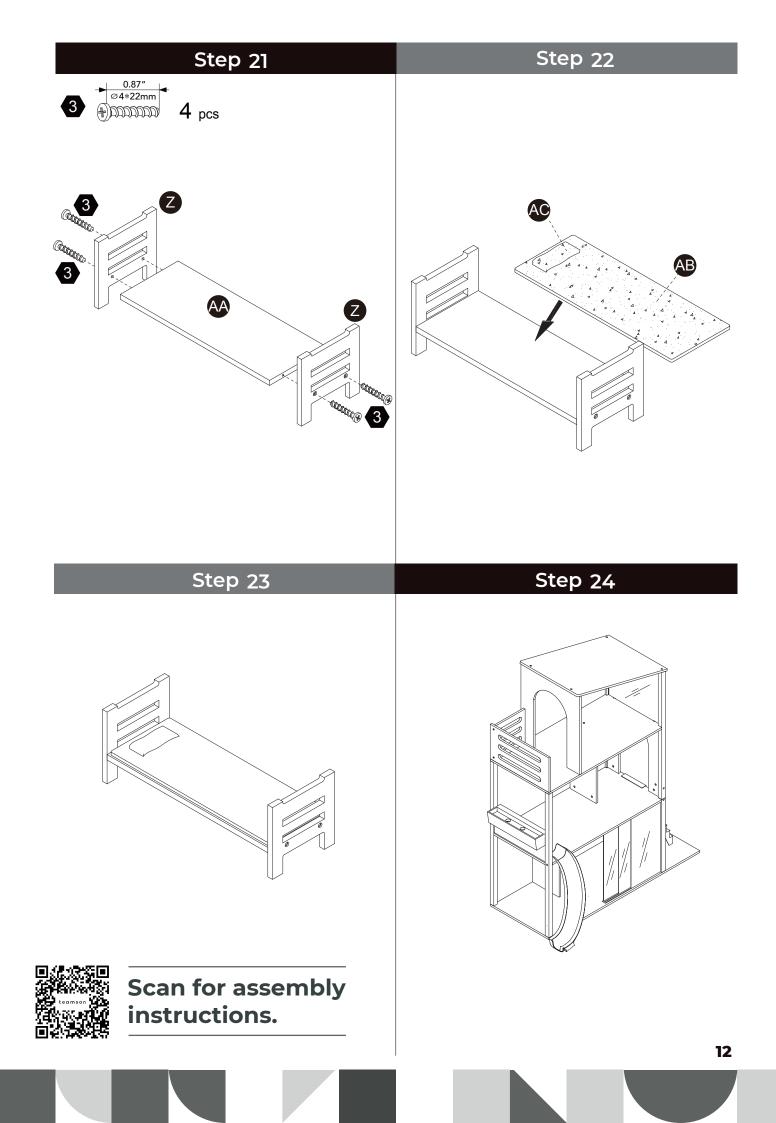

置於兒童不能觸及之處,並遠離火源。

CECH 02

簡體 警告!需要成年人完成组装。不适合三岁以下的儿童使用。完成组装前,本包装包含细小零件,可能引发 窒息;以及包含锋利边缘和尖角,所以完成组装前,请确保其远离儿童。





\*\* Got questions? Please have your product code (on the first page of this instruction, e.g. TD-12345A) and the order number ready, give us a call or email us through our customer care support!

teamson<sup>®</sup> kids

We are always ready to assist you!

## CARE INSTRUCTIONS

To clean your product, use mild soap and water on adamp cloth, Do not use window cleaners or cleaning abrasives as they will scratch the surface and could damage the protective coating.





## Exploded Drawing





Scan for assembly instructions.

04



## Accessories





WARNING
CHOKING HAZARD - Small Parts

Not for children under 3 years The product is to be assembled by an adult.

06













## WALL MOUNTING ASSEMBLY

For added safety and stability, it is recommended that the wall mounting hardware be installed.

For safe mounting, it is essential to use well anchors appropriate to your wall type (i.e. plaster, drywall, concrete, etc.). Mount to wood studs whenever possible.

Use a 1/4"(6.5mm) drill bit to pilot the hole. If mounting to plaster, wood panels, brick or other drywall please consult a qualified professional.

Please make sure you use the right hardware for your wall type for your safety.

#### **△** WARNING:

Do not install on a wall where items can fall off and injure a child.

#### **△** WARNING:

CHOKING HAZARD, Unassembled parts may be choking hazard to children 3 years and younger.

#### ▲ CAUTION:

Adult assembly required. Hardware contains small screws wi