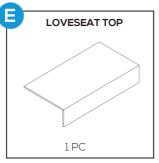

### **PARTS**

# **PARTS**

### **PRODUCT ASSEMBLY - LOVESEAT**

Attach part F Chair Backrest to part E Loveseat TOP with 3 PCS of part 4 washer and part 1 bolt.

Do not tighten screws too much at this stage.

2

Attach part B Chair Left Side to part F Loveseat Backrest and part E Loveseat Top with 2 PCS of part 1 Bolt land 3 PCS of part 2 Bolt and 5 PCS of part 3 washer.

## PRODUCT ASSEMBLY - LOVESEAT

3

Attach part A Chair Right Side to part F Loveseat Backrest and part E Loveseat Top with 3 PCS of part 2 bolt and 2 PCS of part 1 bolt as well as 5 PCS of part 4 washer.

4

Place part G Seat Cushion and part H Back Cushion into the loveseat to finish assembly.