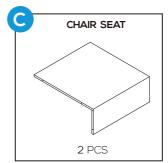

### **PARTS**

# **PARTS**

## **PRODUCT ASSEMBLY - CHAIR**

Attach part D Chair Backrest to part C Chair seat with 1 PC of part 4 washer and part 1 bolt.

Do not tighten screws too much at this stage.

Attach part B Chair Left Side to part C Chair Seat and part D Chair backrest with 2 pcs of part 1 bolt and 3 pcs of part 2 bolt and 5 pcs of part 4 washer.

## **PRODUCT ASSEMBLY - CHAIR**

Attach part A Chair Right Side to part D Chair Backrest and part C Chair Seat with 3 PCS of part 2 bolt and 2 PCS of part 1 bolt as well as 5 PCS of part 4 washer.

4

Place part  $\,G$  Seat Cushion and part  $\,H$  Back Cushion into the chair to finish the assembly. Do the same to assemble another chair.