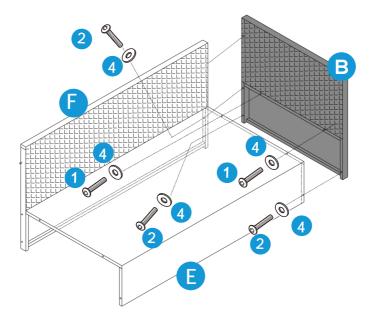

### **PRODUCT ASSEMBLY - LOVESEAT**

Attach part F Chair Backrest to part E Loveseat TOP with 3 PCS of part 4 washer and part 1 bolt.

Do not tighten screws too much at this stage.

2

Attach part B Chair Left Side to part F Loveseat Backrest and part E Loveseat Top with 2 PCS of part 1 Bolt land 3 PCS of part 2 Bolt and 5 PCS of part 3 washer.

## PRODUCT ASSEMBLY - LOVESEAT

3

Attach part A Chair Right Side to part F Loveseat Backrest and part E Loveseat Top with 3 PCS of part 2 bolt and 2 PCS of part 1 bolt as well as 5 PCS of part 4 washer.

4