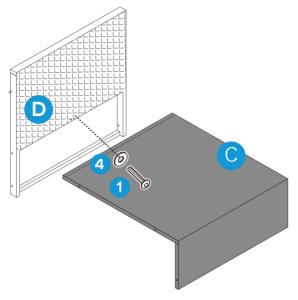

## **PRODUCT ASSEMBLY - CHAIR**

Attach part D Chair Backrest to part C Chair seat with 1 PC of part 4 washer and part 1 bolt.

Do not tighten screws too much at this stage.

Attach part B Chair Left Side to part C Chair Seat and part D Chair backrest with 2 pcs of part 1 bolt and 3 pcs of part 2 bolt and 5 pcs of part 4 washer.