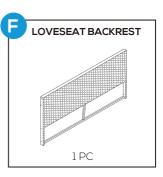

### **PARTS**

# **PARTS**

### **PRODUCT ASSEMBLY - LOVESEAT**

Attach part F Chair Backrest to part E Loveseat TOP with 3 PCS of part 4 washer and part 1 bolt.

Do not tighten screws too much at this stage.

2

Attach part B Chair Left Side to part F Loveseat Backrest and part E Loveseat Top with 2 PCS of part 1 Bolt land 3 PCS of part 2 Bolt and 5 PCS of part 3 washer.

## PRODUCT ASSEMBLY - LOVESEAT

3

Attach part A Chair Right Side to part F Loveseat Backrest and part E Loveseat Top with 3 PCS of part 2 bolt and 2 PCS of part 1 bolt as well as 5 PCS of part 4 washer.

4

Place part G Seat Cushion and part H Back Cushion into the loveseat to finish assembly.