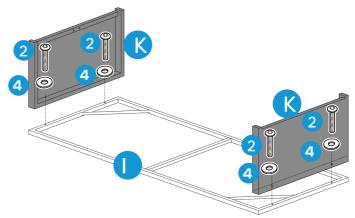

# PRODUCT ASSEMBLY - COFFEE TABLE

Attach part K Table Leg to part I Table Top with 4 PCS of part 4 washer and part 2 bolt. Do not tighten screws too much at this stage.

2

Attach part J Table panel to part K Table Legs with 4 PCS of part 4 washer and part 3 bolt.