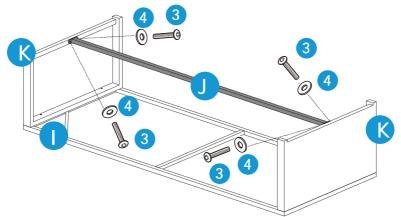

# PRODUCT ASSEMBLY - COFFEE TABLE

Attach part K Table Leg to part I Table Top with 4 PCS of part 4 washer and part 2 bolt. Do not tighten screws too much at this stage.

2

Attach part J Table panel to part K Table Legs with 4 PCS of part 4 washer and part 3 bolt.

3

 $\label{lem:congratulation} \mbox{Congratulation, the assembly of coffee table finishes.}$ 