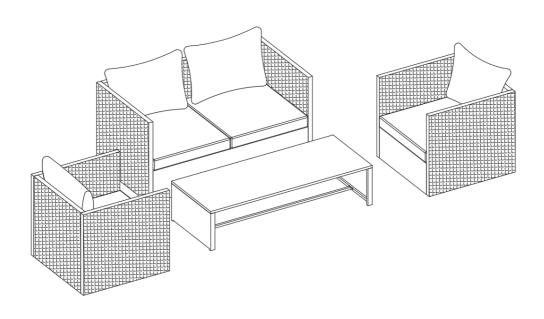

# INSTRUCTION MANUAL

4- Piece Woven Rattan Wicker Sofa Set With Cushion SKU: P150 V 3.0

LOVESEAT 660 LBS CAPACITY

330 LBS CAPACITY

TABLE 110 LBS CAPACITY

2 PERSONS UP T ASSEMBLY AS

ASSEMBLY