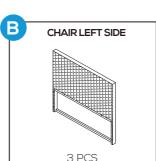

## **PRODUCT ASSEMBLY - CHAIR**

Attach part D Chair Backrest to part C Chair seat with 1 PC of part 4 washer and part 1 bolt.

Do not tighten screws too much at this stage.

Attach part B Chair Left Side to part C Chair Seat and part D Chair backrest with 2 pcs of part 1 bolt and 3 pcs of part 2 bolt and 5 pcs of part 4 washer.

### **PRODUCT ASSEMBLY - LOVESEAT**

Attach part F Chair Backrest to part E Loveseat TOP with 3 PCS of part 4 washer and part 1 bolt.

Do not tighten screws too much at this stage.

2

Attach part B Chair Left Side to part F Loveseat Backrest and part E Loveseat Top with 2 PCS of part 1 Bolt land 3 PCS of part 2 Bolt and 5 PCS of part 3 washer.