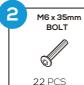

#### **HARDWARE**

(PROVIDED)

## **PRODUCT ASSEMBLY - CHAIR**

Attach part D Chair Backrest to part C Chair seat with 1 PC of part 4 washer and part 1 bolt.

Do not tighten screws too much at this stage.

Attach part B Chair Left Side to part C Chair Seat and part D Chair backrest with 2 pcs of part 1 bolt and 3 pcs of part 2 bolt and 5 pcs of part 4 washer.

### **PRODUCT ASSEMBLY - LOVESEAT**

Attach part F Chair Backrest to part E Loveseat TOP with 3 PCS of part 4 washer and part 1 bolt.

Do not tighten screws too much at this stage.

2

Attach part B Chair Left Side to part F Loveseat Backrest and part E Loveseat Top with 2 PCS of part 1 Bolt land 3 PCS of part 2 Bolt and 5 PCS of part 3 washer.

## PRODUCT ASSEMBLY - LOVESEAT

3

Attach part A Chair Right Side to part F Loveseat Backrest and part E Loveseat Top with 3 PCS of part 2 bolt and 2 PCS of part 1 bolt as well as 5 PCS of part 4 washer.

4