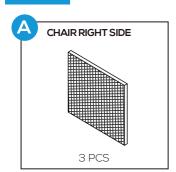

## **PRODUCT ASSEMBLY - CHAIR**

Attach part A Chair Right Side to part D Chair Backrest and part C Chair Seat with 3 PCS of part 2 bolt and 2 PCS of part 1 bolt as well as 5 PCS of part 4 washer.

4

Place part  $\,G$  Seat Cushion and part  $\,H$  Back Cushion into the chair to finish the assembly. Do the same to assemble another chair.

## PRODUCT ASSEMBLY - LOVESEAT

3

Attach part A Chair Right Side to part F Loveseat Backrest and part E Loveseat Top with 3 PCS of part 2 bolt and 2 PCS of part 1 bolt as well as 5 PCS of part 4 washer.

4