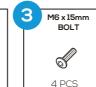

#### **HARDWARE**

(PROVIDED)

# PRODUCT ASSEMBLY - COFFEE TABLE

Attach part K Table Leg to part I Table Top with 4 PCS of part 4 washer and part 2 bolt. Do not tighten screws too much at this stage.

2

Attach part J Table panel to part K Table Legs with 4 PCS of part 4 washer and part 3 bolt.