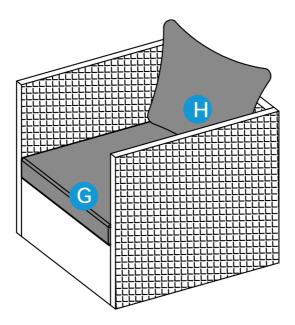

## **PRODUCT ASSEMBLY - CHAIR**

Attach part A Chair Right Side to part D Chair Backrest and part C Chair Seat with 3 PCS of part 2 bolt and 2 PCS of part 1 bolt as well as 5 PCS of part 4 washer.

4

Place part  $\,G$  Seat Cushion and part  $\,H$  Back Cushion into the chair to finish the assembly. Do the same to assemble another chair.