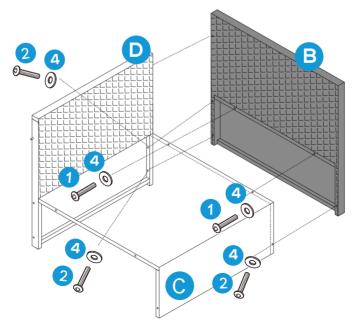

### **PRODUCT ASSEMBLY - LOVESEAT**

Attach part F Chair Backrest to part E Loveseat TOP with 3 PCS of part 4 washer and part 1 bolt.

Do not tighten screws too much at this stage.

2

Attach part B Chair Left Side to part F Loveseat Backrest and part E Loveseat Top with 2 PCS of part 1 Bolt land 3 PCS of part 2 Bolt and 5 PCS of part 3 washer.

## PRODUCT ASSEMBLY - LOVESEAT

3

Attach part A Chair Right Side to part F Loveseat Backrest and part E Loveseat Top with 3 PCS of part 2 bolt and 2 PCS of part 1 bolt as well as 5 PCS of part 4 washer.

4