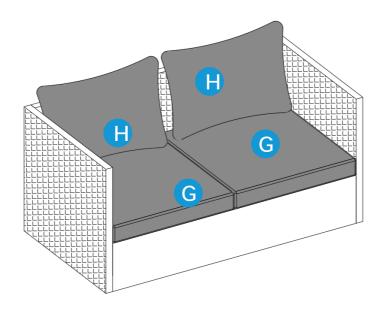

Place part G Seat Cushion and part H Back Cushion into the loveseat to finish assembly.