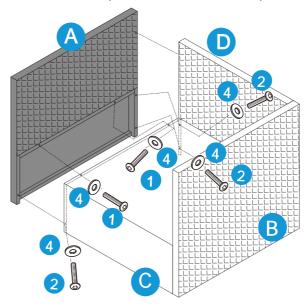

## **PRODUCT ASSEMBLY - CHAIR**

Attach part A Chair Right Side to part D Chair Backrest and part C Chair Seat with 3 PCS of part 2 bolt and 2 PCS of part 1 bolt as well as 5 PCS of part 4 washer.

4

Place part  $\,G$  Seat Cushion and part  $\,H$  Back Cushion into the chair to finish the assembly. Do the same to assemble another chair.

## PRODUCT ASSEMBLY - LOVESEAT

3

Attach part A Chair Right Side to part F Loveseat Backrest and part E Loveseat Top with 3 PCS of part 2 bolt and 2 PCS of part 1 bolt as well as 5 PCS of part 4 washer.

4