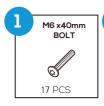

#### **HARDWARE**

(PROVIDED)

## **PRODUCT ASSEMBLY - CHAIR**

Attach part D Chair Backrest to part C Chair seat with 1 PC of part 4 washer and part 1 bolt.

Do not tighten screws too much at this stage.

Attach part B Chair Left Side to part C Chair Seat and part D Chair backrest with 2 pcs of part 1 bolt and 3 pcs of part 2 bolt and 5 pcs of part 4 washer.

## **PRODUCT ASSEMBLY - CHAIR**

Attach part A Chair Right Side to part D Chair Backrest and part C Chair Seat with 3 PCS of part 2 bolt and 2 PCS of part 1 bolt as well as 5 PCS of part 4 washer.

4

Place part  $\,G$  Seat Cushion and part  $\,H$  Back Cushion into the chair to finish the assembly. Do the same to assemble another chair.

### **PRODUCT ASSEMBLY - LOVESEAT**

Attach part F Chair Backrest to part E Loveseat TOP with 3 PCS of part 4 washer and part 1 bolt.

Do not tighten screws too much at this stage.

2

Attach part B Chair Left Side to part F Loveseat Backrest and part E Loveseat Top with 2 PCS of part 1 Bolt land 3 PCS of part 2 Bolt and 5 PCS of part 3 washer.

## PRODUCT ASSEMBLY - LOVESEAT

3

Attach part A Chair Right Side to part F Loveseat Backrest and part E Loveseat Top with 3 PCS of part 2 bolt and 2 PCS of part 1 bolt as well as 5 PCS of part 4 washer.

4

# PRODUCT ASSEMBLY - COFFEE TABLE

Attach part K Table Leg to part I Table Top with 4 PCS of part 4 washer and part 2 bolt. Do not tighten screws too much at this stage.

2

Attach part J Table panel to part K Table Legs with 4 PCS of part 4 washer and part 3 bolt.