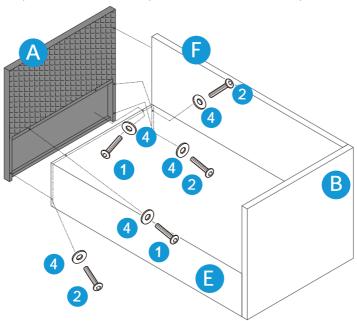

## PRODUCT ASSEMBLY - LOVESEAT

3

Attach part A Chair Right Side to part F Loveseat Backrest and part E Loveseat Top with 3 PCS of part 2 bolt and 2 PCS of part 1 bolt as well as 5 PCS of part 4 washer.

4

Place part G Seat Cushion and part H Back Cushion into the loveseat to finish assembly.