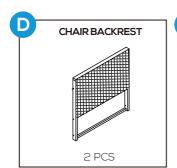

### **PARTS**

# **PARTS**

## **PRODUCT ASSEMBLY - CHAIR**

Attach part D Chair Backrest to part C Chair seat with 1 PC of part 4 washer and part 1 bolt.

Do not tighten screws too much at this stage.

Attach part B Chair Left Side to part C Chair Seat and part D Chair backrest with 2 pcs of part 1 bolt and 3 pcs of part 2 bolt and 5 pcs of part 4 washer.

## **PRODUCT ASSEMBLY - CHAIR**

Attach part A Chair Right Side to part D Chair Backrest and part C Chair Seat with 3 PCS of part 2 bolt and 2 PCS of part 1 bolt as well as 5 PCS of part 4 washer.

4

Place part  $\,G$  Seat Cushion and part  $\,H$  Back Cushion into the chair to finish the assembly. Do the same to assemble another chair.