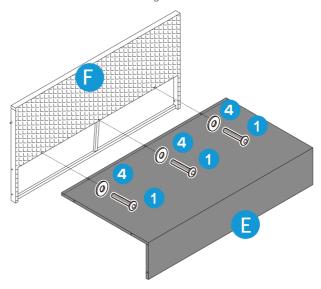

### **PRODUCT ASSEMBLY - LOVESEAT**

Attach part F Chair Backrest to part E Loveseat TOP with 3 PCS of part 4 washer and part 1 bolt.

Do not tighten screws too much at this stage.

2

Attach part B Chair Left Side to part F Loveseat Backrest and part E Loveseat Top with 2 PCS of part 1 Bolt land 3 PCS of part 2 Bolt and 5 PCS of part 3 washer.