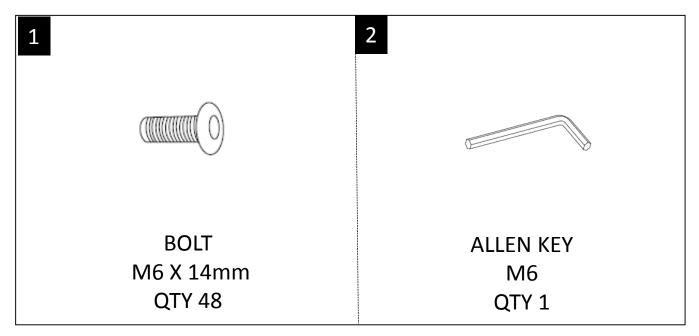

#### HARDWARE DESCRIPTION

**NEED HELP?** For help with assembly or if you are missing a part, Please call customer service at 1-866-518-0120 ext. 262 (9 am to 4 pm EST)

STEP 1

Attach the Table Support (C) to the Table Top (A) using Bolt (1). Use Allen Key (2) to tighten.