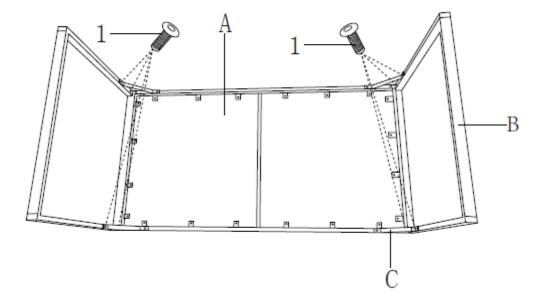

#### HARDWARE DESCRIPTION

**NEED HELP?** For help with assembly or if you are missing a part, Please call customer service at 1-866-518-0120 ext. 262 (9 am to 4 pm EST)

STEP 1

Attach the Table Support (C) to the Table Top (A) using Bolt (1). Use Allen Key (2) to tighten.