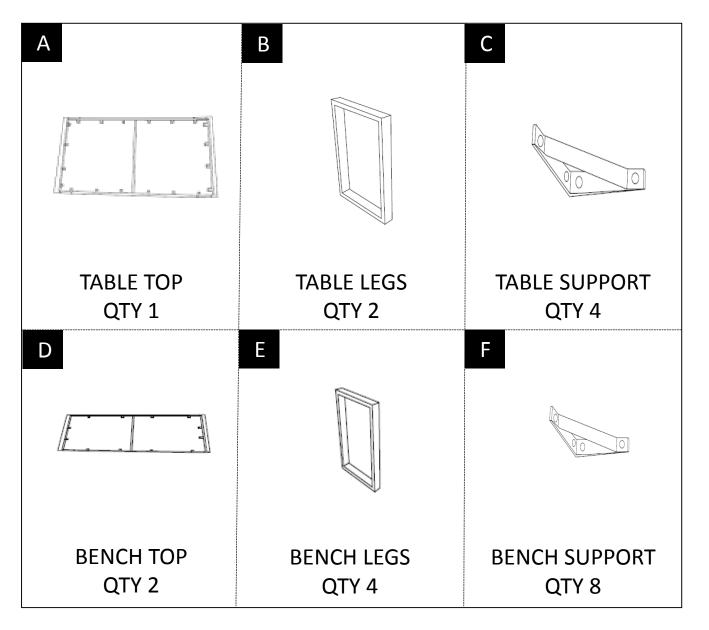

### PARTS DESCRIPTION

**NEED HELP?** For help with assembly or if you are missing a part, Please call customer service at 1-866-518-0120 ext. 262 (9 am to 4 pm EST)

#### **PRE-ASSEMBLY INFORMATION**