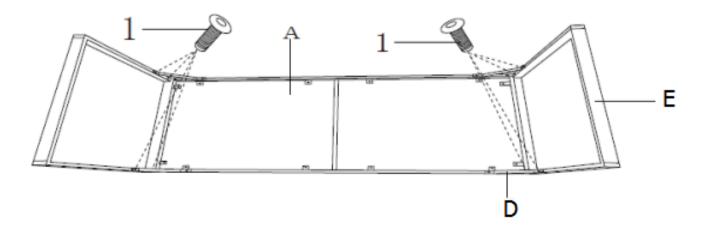

heating vents. Keep the furniture 3 to 4 inches away from the wall, giving heat and air space to circulate.

### PARTS DESCRIPTION



**NEED HELP?** For help with assembly or if you are missing a part, Please call customer service at 1-866-518-0120 ext. 262 (9 am to 4 pm EST)

#### **PRE-ASSEMBLY INFORMATION**

#### HARDWARE DESCRIPTION



**NEED HELP?** For help with assembly or if you are missing a part, Please call customer service at 1-866-518-0120 ext. 262 (9 am to 4 pm EST)

STEP 1



Attach the Table Support (C) to the Table Top (A) using Bolt (1). Use Allen Key (2) to tighten.

STEP 2



Attach Legs (B) to Table Top (A) using Bolt (1). Use Allen Key (2) to tighten.

STEP 3



Attach Bench Support (F) to the Bench Top (D) using Bolt (1). Use Allen Key (2) to tighten.

**STEP 4** 



Attach Legs (E) to Bench Top (D) using Bolt (1). Use Allen Key (2) to tighten.

STEP 5



Turn the Table and Bench right side up.





#### WARRANTY

Thank you for purchasing a **Simpli Home – Wyndenhall – Brooklyn + Max** product. These products have been made to demanding, high-quality standards and are guaranteed for domestic use against manufacturing faults for a period of 12 months from the date of purchase. This warranty does not affect your statutory rights.

In case of any malfunction of your product (failure, missing parts, etc.) please contact us at our toll free service line at 1-866-518-0120 ext. 262 from 9 am to 4 pm, Monday to Friday, Eastern Standard Time or by email at <u>customerservice@simpli-home.com</u>.

We reserve the right to repair or replace the defective product