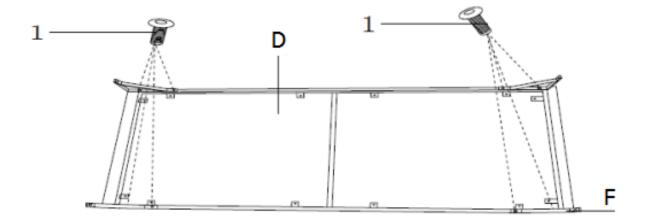

STEP 2

Attach Legs (B) to Table Top (A) using Bolt (1). Use Allen Key (2) to tighten.

STEP 3

Attach Bench Support (F) to the Bench Top (D) using Bolt (1). Use Allen Key (2) to tighten.

**STEP 4** 

Attach Legs (E) to Bench Top (D) using Bolt (1). Use Allen Key (2) to tighten.