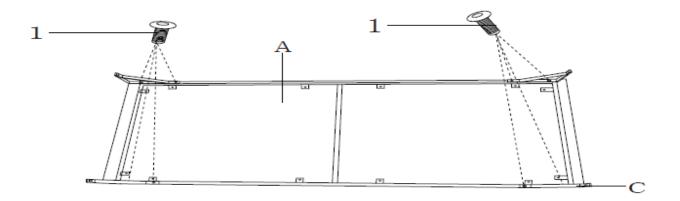

#### HARDWARE DESCRIPTION

**NEED HELP?** For help with assembly or if you are missing a part, Please call customer service at 1-866-518-0120 ext. 262 (9 am to 4 pm EST)

STEP 1

Attach the Table Support (C) to the Table Top (A) using Bolt (1). Use Allen Key (2) to tighten.