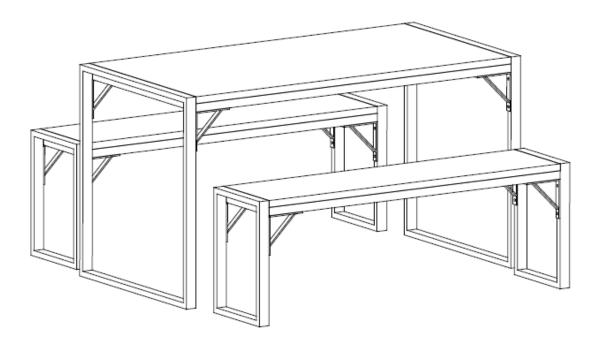

Wynden Hall HOME DECOR

brooklyn + max

## **TRISTAN / TALBOT / STANTON**

# **3 PIECE DINING SET**

## MODEL # AXCDS3-TRS







brooklyn + max™



## Questions, problems, assembly help, missing parts?

No need to return the product, we will gladly help and ship your replacement parts free of charge Please call Customer Service at 1-866-518-0120 ext. 262 Monday to Friday between 9 am – 4 pm EST or go to <u>www.simpli-home.com/parts request</u>

In order to assist you in a timely manner, please have the following information ready:

Model # \_\_\_\_\_\_ Part Number or Letter \_\_\_\_\_\_

Purchased at \_\_\_\_\_\_ Date of Purchase \_\_\_\_\_\_

## If you wish to return the product, please contact the retailer where the product was purchased.

**IMPORTANT**: Please read this manual carefully before beginning assembly of this product. Keep this manual for future reference.

#### SAFETY INFORMATION

Identify all t