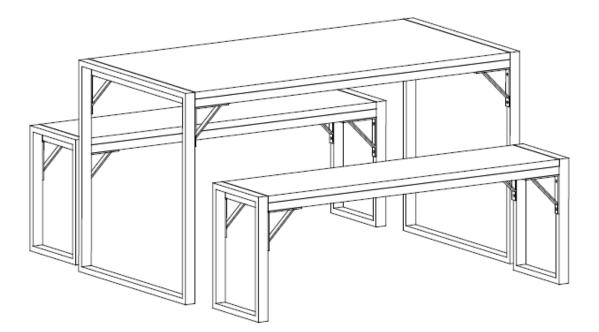

pace to circulate.

### PARTS DESCRIPTION



**NEED HELP?** For help with assembly or if you are missing a part, Please call customer service at 1-866-518-0120 ext. 262 (9 am to 4 pm EST)

#### **PRE-ASSEMBLY INFORMATION**

#### HARDWARE DESCRIPTION



**NEED HELP?** For help with assembly or if you are missing a part, Please call customer service at 1-866-518-0120 ext. 262 (9 am to 4 pm EST)

STEP 1



Attach the Table Support (C) to the Table Top (A) using Bolt (1). Use Allen Key (2) to tighten.

STEP 2



Attach Legs (B) to Table Top (A) using Bolt (1). Use Allen Key (2) to tighten.

STEP 3



Attach Bench Support (F) to the Bench Top (D) using Bolt (1). Use Allen Key (2) to tighten.

**STEP 4** 



Attach Legs (E) to Bench Top (D) using Bolt (1). Use Allen Key (2) to tighten.

STEP 5



Turn the Table and Bench right side up.





#### WARRANTY

Thank you for purchasing a **Simpli Home – Wyndenhall – Brooklyn + Max** product. These products have been made to demanding, high-quality standards and are guaranteed for domestic use against manufacturing faults for a period of 12 months from the date of purchase. This warranty does not affect your statutory rights.

In case of any malfunction of your product (failure, missing parts, etc.) please contact us at our toll free service line at 1-866-518-0120 ext. 262 from 9 am to 4 pm, Monday to Friday, Eastern Standard Time or by email at <u>customerservice@simpli-home.com</u>.

We reserve the right to repair or replace the defective product, at its discretion.

This product is guaranteed for 12 months if used for normal purposes