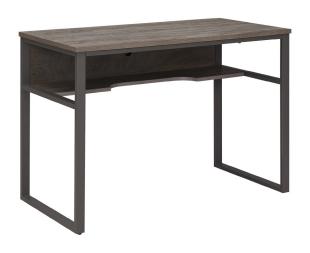

## Kona Desk Corojo/Gunmetal Gray

## **SPECIFICATIONS**

MATERIAL CONSTRUCTION: Metal + HDF

ASSEMBLY REQUIRED: Yes

TOOLS NEEDED FOR ASSEMBLY: Allen Wrench
DRAWER TYPE: Recessed

ASSEMBLED DIMENSIONS:  $30" \text{ H} \times 44" \text{ L} \times 22.2" \text{ W}$ 

**ASSEMBLED WEIGHT:** 47.3 lbs. **CABLE MANAGEMENT:** Yes **AC/USB OUTLET:** No KNEE SPACE DEPTH: 14.6" KNEE SPACE WIDTH: 18.5" TOP MATERIAL: HPL SIDES MATERIAL: Metal LEG MATERIAL: Steel tube Gunmetal Gray FRAME COLOR:

TOP COLOR: Corojo
COLLAPSIBLE: No

WARRANTY: I - Year limited warranty

TITLE IV COMPLIANT: Yes

PROP 65 HARMFUL MATERIAL: Formaldehyde

TYPE: JOB:

JOB.

ORDER CODE: APPROVALS: