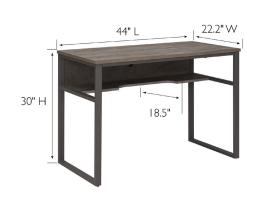

## **SPECIFICATIONS**

MATERIAL CONSTRUCTION: Metal + HDF

ASSEMBLY REQUIRED: Yes

TOOLS NEEDED FOR ASSEMBLY: Allen Wrench
DRAWER TYPE: Recessed

ASSEMBLED DIMENSIONS:  $30" \text{ H} \times 44" \text{ L} \times 22.2" \text{ W}$ 

**ASSEMBLED WEIGHT:** 47.3 lbs. **CABLE MANAGEMENT:** Yes **AC/USB OUTLET:** No KNEE SPACE DEPTH: 14.6" KNEE SPACE WIDTH: 18.5" TOP MATERIAL: HPL SIDES MATERIAL: Metal LEG MATERIAL: Steel tube Gunmetal Gray FRAME COLOR: