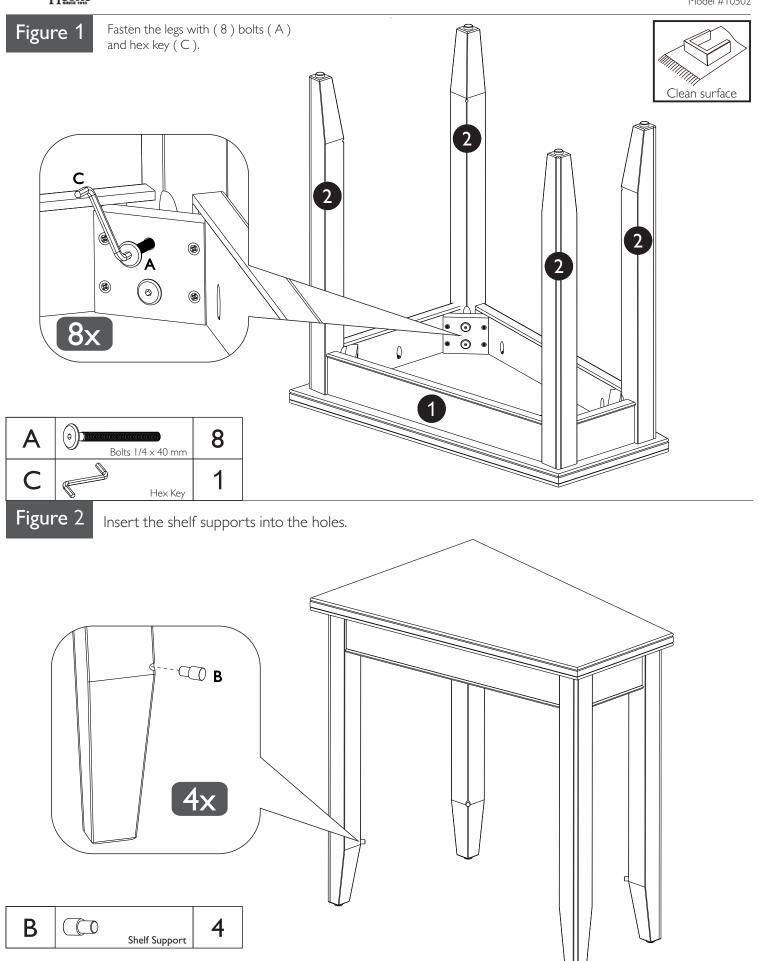

## HARDWARE INCLUDED

Please confirm all hardware are available before starting assembly.

| Ref. |                   | Qty. |
|------|-------------------|------|
| Α    | Bolts 1/4 × 40 mm | 8    |
| В    | Shelf Support     | 4    |
| С    | Hex Key           | 1    |