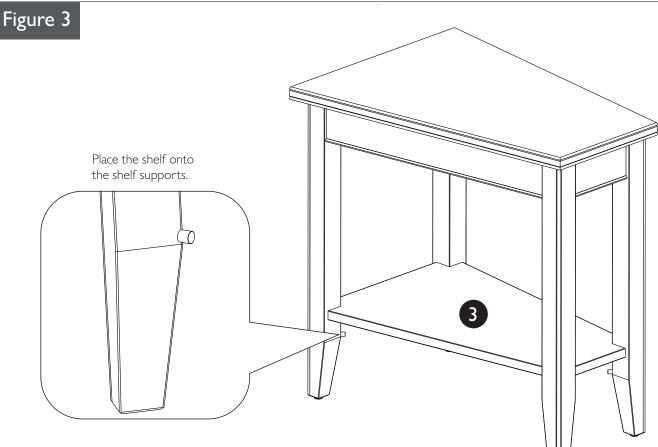

## HARDWARE INCLUDED

Please confirm all hardware are available before starting assembly.

| Ref. |                   | Qty. |
|------|-------------------|------|
| Α    | Bolts 1/4 × 40 mm | 8    |
| В    | Shelf Support     | 4    |
| С    | Hex Key           | 1    |