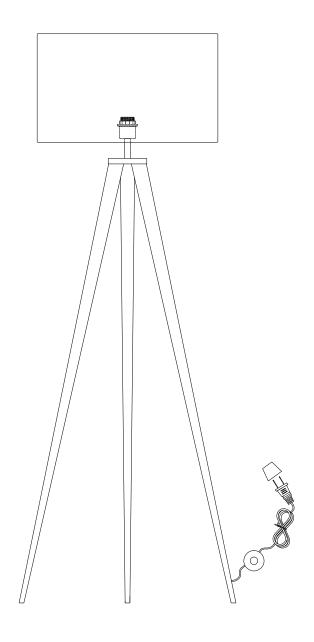

# **TEAMSON** HOME

VERSANORA
Romanza Grey Tripod
Floor Lamp w/ Gray Shade
VN-L00007G











\*\* Got questions? Please have your product code (on the first page of this instruction, e.g. TD-12345A) and the order number ready, give us a call or email us through our customer care support! We are always ready to assist you!

## **企 TEAMSON** HOME



#### Warranty sign up

#### www.teamsonhome.com

#### Serving you well gives us great joy!

**USA** .... +1(800)935-3959

Mon - Fri 10:00am ~ 2:00pm EST ⊠ support@teamson.com

**EU** ····· +44(0)1952-916-050

Mon - Thu 9:00am ~ 5:00pm GMT Friday 9:00am ~ 4:00pm GMT

⊠ support@teamson.co.uk

If the external flexible cable or cord of this luminaire is damaged, it shall be exclusively replaced by teamson.uk or a similiar qualified person in order to avoid a hazard.

ASIA··· 深圳办公室:

+86(0755)8885-3558.分机号108

Mon - Sat 9:00am ~ 5:00p