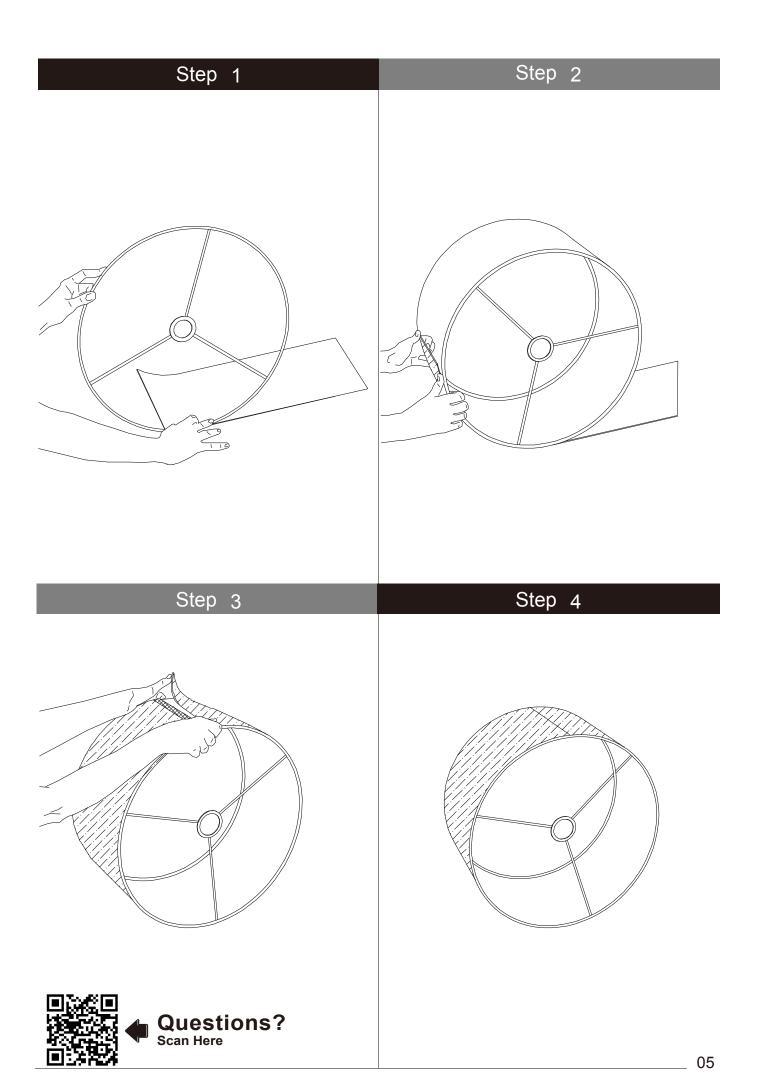

2:00pm EST ⊠ support@teamson.com

**EU** ····· +44(0)1952-916-050

Mon - Thu 9:00am ~ 5:00pm GMT Friday 9:00am ~ 4:00pm GMT

⊠ support@teamson.co.uk

If the external flexible cable or cord of this luminaire is damaged, it shall be exclusively replaced by teamson.uk or a similiar qualified person in order to avoid a hazard.

ASIA··· 深圳办公室:

+86(0755)8885-3558.分机号108

Mon - Sat 9:00am ~ 5:00pm GMT+8

⊠ sales\_ec@teamson.com

台北辦公室:

+886(2)2556-6268

Thank you for choosing Teamson Home

### Exploded Drawing





#### **Product Parts**







#### ▲ Care Instructions

Dust surface with a dry soft cloth.

Do not use window cleaners or cleaning abrasives as they will scratch the surface and could damage the protective coating





Small parts and sharp edges may be present prior to assembly.