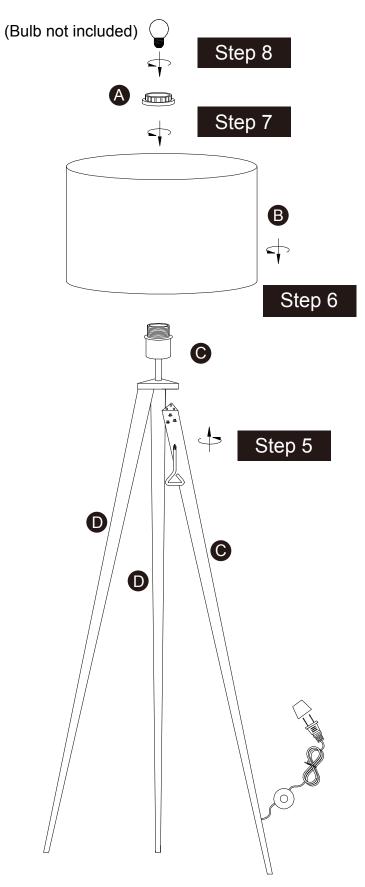

:00pm EST ⊠ support@teamson.com

**EU** ····· +44(0)1952-916-050

Mon - Thu 9:00am ~ 5:00pm GMT Friday 9:00am ~ 4:00pm GMT

⊠ support@teamson.co.uk

If the external flexible cable or cord of this luminaire is damaged, it shall be exclusively replaced by teamson.uk or a similiar qualified person in order to avoid a hazard.

ASIA··· 深圳办公室:

+86(0755)8885-3558.分机号108

Mon - Sat 9:00am ~ 5:00pm GMT+8

⊠ sales\_ec@teamson.com

台北辦公室:

+886(2)2556-6268

Thank you for choosing Teamson Home

### Exploded Drawing





#### **Product Parts**







#### ▲ Care Instructions

Dust surface with a dry soft cloth.

Do not use window cleaners or cleaning abrasives as they will scratch the surface and could damage the protective coating





Small parts and sharp edges may be present prior to assembly.