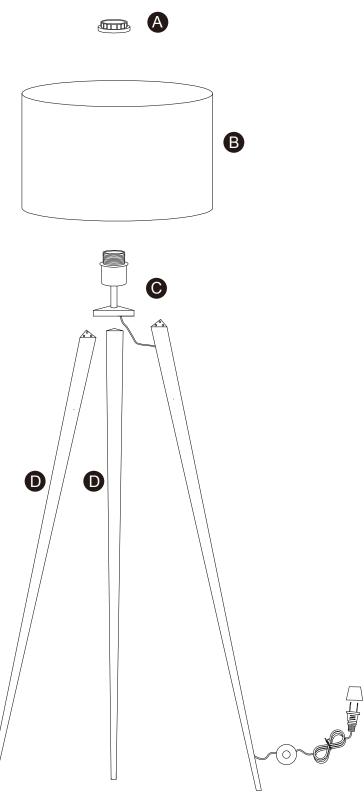

he order number ready, give us a call or email us through our customer care support! We are always ready to assist you!

## **企 TEAMSON** HOME



#### Warranty sign up

#### www.teamsonhome.com

#### Serving you well gives us great joy!

**USA** .... +1(800)935-3959

Mon - Fri 10:00am ~ 2:00pm EST ⊠ support@teamson.com

**EU** ····· +44(0)1952-916-050

Mon - Thu 9:00am ~ 5:00pm GMT Friday 9:00am ~ 4:00pm GMT

⊠ support@teamson.co.uk

If the external flexible cable or cord of this luminaire is damaged, it shall be exclusively replaced by teamson.uk or a similiar qualified person in order to avoid a hazard.

ASIA··· 深圳办公室:

+86(0755)8885-3558.分机号108

Mon - Sat 9:00am ~ 5:00pm GMT+8

⊠ sales\_ec@teamson.com

台北辦公室:

+886(2)2556-6268

Thank you for choosing Teamson Home

### Exploded Drawing





#### **Product Parts**







#### ▲ Care Instructions

Dust surface with a dry soft cloth.

Do not use window cleaners or cleaning abrasives as they will scratch the surface and could damage the protective coating





Small parts and sharp edges may be present prior to assembly.