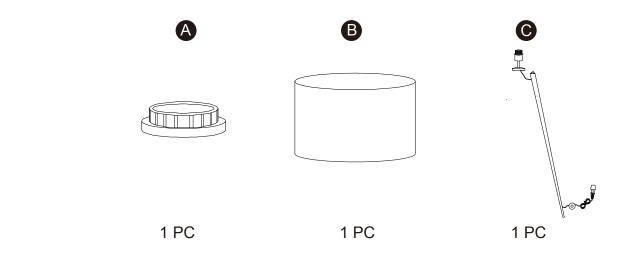

us a call or email us through our customer care support! We are always ready to assist you!

## **企 TEAMSON** HOME



#### Warranty sign up

#### www.teamsonhome.com

#### Serving you well gives us great joy!

**USA** .... +1(800)935-3959

Mon - Fri 10:00am ~ 2:00pm EST ⊠ support@teamson.com

**EU** ····· +44(0)1952-916-050

Mon - Thu 9:00am ~ 5:00pm GMT Friday 9:00am ~ 4:00pm GMT

⊠ support@teamson.co.uk

If the external flexible cable or cord of this luminaire is damaged, it shall be exclusively replaced by teamson.uk or a similiar qualified person in order to avoid a hazard.

ASIA··· 深圳办公室:

+86(0755)8885-3558.分机号108

Mon - Sat 9:00am ~ 5:00pm GMT+8

⊠ sales\_ec@teamson.com

台北辦公室:

+886(2)2556-6268

Thank you for choosing Teamson Home

### Exploded Drawing





#### **Product Parts**







#### ▲ Care Instructions

Dust surface with a dry soft cloth.

Do not use window cleaners or cleaning abrasives as they will scratch the surface and could damage the protective coating





Small parts and sharp edges may be present prior to assembly.