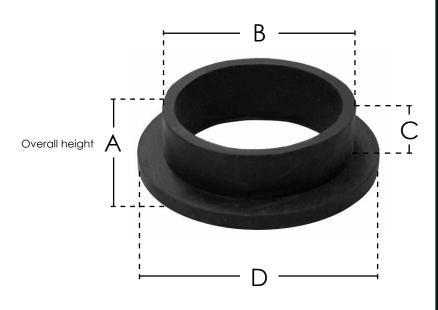

| PART NO. | DESCRIPTION             | Α    | В                  | С    | D                      |
|----------|-------------------------|------|--------------------|------|------------------------|
| □ C27302 | 1/2" Closet Spud Washer | 5/8″ | 1-5/8" ID<br>2" OD | 3/8″ | 1-3/4" ID<br>2-5/8" OD |