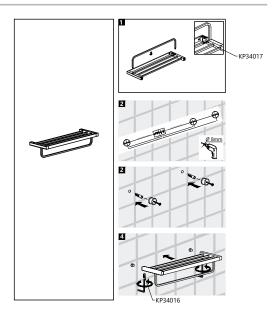

#### Prior to Installation:

 Make sure you have all necessary parts by checking the diagram and parts list. If any part is missing or damaged, please contact Kraus Customer Service at 800-775-0703 for a replacement.

### Dimensions

#### Installation

Please Note: The mounting hardware comes attached to your accessory. Remove from the accessory before installing.

## Replacement Parts

| Replacement Parts List                                                  | Part #  |
|-------------------------------------------------------------------------|---------|
| Mounting Base                                                           | KP34006 |
| Mounting Base                                                           | KP34007 |
| Mounting Base                                                           | KP34008 |
| Anchor Screw Set of Two                                                 | KP34009 |
| 5. Anchor Screw Set of Four                                             | KP34010 |
| 6. Anchor Screw Set of Two                                              | KP34011 |
| <ol> <li>Allen Screw for KEA-19925,<br/>KEA-19929, KEA-19937</li> </ol> | KP34012 |
| 8. Allen Screw for KEA-19901                                            | KP34014 |
| 9. Allen Screw for KEA-19942                                            | KP34016 |
| 10. Allen Screw for KEA-19942                                           | KP34017 |
| 11. Allen Key                                                           | KP34018 |