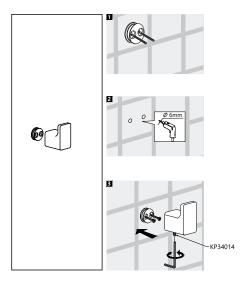

#### Installation

Please Note: The mounting hardware comes attached to your accessory. Remove from the accessory before installing.

## Replacement Parts

| Replacement Parts List                                                  | Part #  |
|-------------------------------------------------------------------------|---------|
| Mounting Base                                                           | KP34006 |
| Mounting Base                                                           | KP34007 |
| Mounting Base                                                           | KP34008 |
| Anchor Screw Set of Two                                                 | KP34009 |
| 5. Anchor Screw Set of Four                                             | KP34010 |
| 6. Anchor Screw Set of Two                                              | KP34011 |
| <ol> <li>Allen Screw for KEA-19925,<br/>KEA-19929, KEA-19937</li> </ol> | KP34012 |
| 8. Allen Screw for KEA-19901                                            | KP34014 |
| 9. Allen Screw for KEA-19942                                            | KP34016 |
| 10. Allen Screw for KEA-19942                                           | KP34017 |
| 11. Allen Key                                                           | KP34018 |