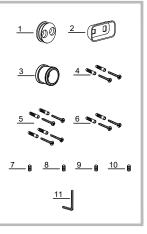

## Replacement Parts

| Replacement Parts List                                                  | Part #  |
|-------------------------------------------------------------------------|---------|
| Mounting Base                                                           | KP34006 |
| Mounting Base                                                           | KP34007 |
| Mounting Base                                                           | KP34008 |
| Anchor Screw Set of Two                                                 | KP34009 |
| 5. Anchor Screw Set of Four                                             | KP34010 |
| 6. Anchor Screw Set of Two                                              | KP34011 |
| <ol> <li>Allen Screw for KEA-19925,<br/>KEA-19929, KEA-19937</li> </ol> | KP34012 |
| 8. Allen Screw for KEA-19901                                            | KP34014 |
| 9. Allen Screw for KEA-19942                                            | KP34016 |
| 10. Allen Screw for KEA-19942                                           | KP34017 |
| 11. Allen Key                                                           | KP34018 |