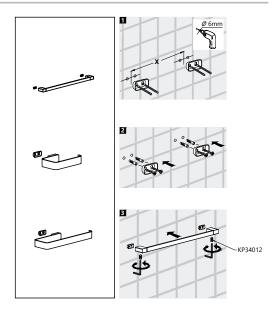

#### Installation

Please Note: The mounting hardware comes attached to your accessory. Remove from the accessory before installing.

## Replacement Parts

| Replacement Parts List                                                  | Part #  |
|-------------------------------------------------------------------------|---------|
| Mounting Base                                                           | KP34006 |
| Mounting Base                                                           | KP34007 |
| Mounting Base                                                           | KP34008 |
| Anchor Screw Set of Two                                                 | KP34009 |
| 5. Anchor Screw Set of Four                                             | KP34010 |
| 6. Anchor Screw Set of Two                                              | KP34011 |
| <ol> <li>Allen Screw for KEA-19925,<br/>KEA-19929, KEA-19937</li> </ol> | KP34012 |
| 8. Allen Screw for KEA-19901                                            | KP34014 |
| 9. Allen Screw for KEA-19942                                            | KP34016 |
| 10. Allen Screw for KEA-19942                                           | KP34017 |
| 11. Allen Key                                                           | KP34018 |