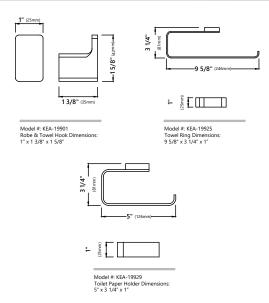

ng transit.

#### Prior to Installation:

 Make sure you have all necessary parts by checking the diagram and parts list. If any part is missing or damaged, please contact Kraus Customer Service at 800-775-0703 for a replacement.

For technical assistance or replacement parts, please contact Kraus Customer Service and one of our representatives will be happy to help:

Toll-Free: 800-775-0703 or Customerservice@kraususa.com

The step-by-step guidelines in the installation instructions are a general reference for installing a Kraus Accessory. Should there be any discrepancies, Kraus cannot be held liable. It is recommended to install all Kraus products by hiring a licensed professional.

### Tools you will need:



Safety Goggles



i illinpo corcivativos



Drill



Hammer

### Dimensions





#### Installation

Please Note: The mounting hardware comes attached to your accessory. Remove from the accessory before installing.







## Replacement Parts



| Replacement Parts List                                                  | Part #  |
|-------------------------------------------------------------------------|---------|
| Mounting Base                                                           | KP34006 |
| Mounting Base                                                           | KP34007 |
| Mounting Base                                                           | KP34008 |
| Anchor Screw Set of Two                                                 | KP34009 |
| 5. Anchor Screw Set of Four                                             | KP34010 |
| 6. Anchor Screw Set of Two