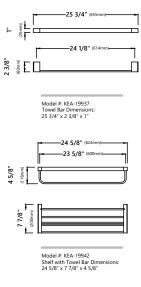

transit.

#### Prior to Installation:

 Make sure you have all necessary parts by checking the diagram and parts list. If any part is missing or damaged, please contact Kraus Customer Service at 800-775-0703 for a replacement.

For technical assistance or replacement parts, please contact Kraus Customer Service and one of our representatives will be happy to help:

Toll-Free: 800-775-0703 or Customerservice@kraususa.com

The step-by-step guidelines in the installation instructions are a general reference for installing a Kraus Accessory. Should there be any discrepancies, Kraus cannot be held liable. It is recommended to install all Kraus products by hiring a licensed professional.

### Tools you will need:



Safety Goggles



i illinpo corcivativos



Drill



Hammer

### Dimensions





#### Installation

Please Note: The mounting hardware comes attached to your accessory. Remove from the accessory before installing.







## Replacement Parts



| Replacement Parts List                                                  | Part #  |
|-------------------------------------------------------------------------|---------|
| Mounting Base                                                           | KP34006 |
| Mounting Base                                                           | KP34007 |
| Mounting Base                                                           | KP34008 |
| Anchor Screw Set of Two                                                 | KP34009 |
| 5. Anchor Screw Set of Four                                             | KP34010 |
| 6. Anchor Screw Set of Two