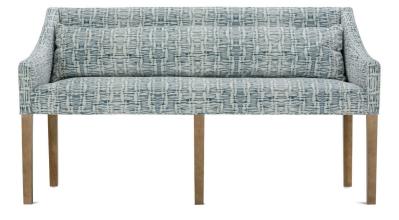

Seat Height 21" Seat Depth 19"

Shown in fabric 16095-02. Washed oak wood finish.

Odessa-511 Dining Banquette L59" D27" H33"

Seat Height 21" Seat Depth 15" Arm Height 25" Width Between Arms 54"

| ODESSA COLLECTION                     |                |                    |                |  |
|---------------------------------------|----------------|--------------------|----------------|--|
|                                       | -501 Arm Chair | -505 Armless Chair | -511 Banquette |  |
| Standard Features                     | _              |                    |                |  |
| Wooden Leg Finish                     | Х              | х                  | Х              |  |
| Underconstruction                     | tight seat     | tight seat         | tight seat     |  |
| Kidney Pillow                         | Х              | N/A                | Х              |  |
| Ordering Instructions                 |                | •                  |                |  |
| To Order, Please write the following: | Odessa-501     | Odessa-505         | Odessa-511     |  |