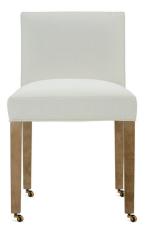

| ODESSA COLLECTION WITH CASTERS        |                |                    |                |  |
|---------------------------------------|----------------|--------------------|----------------|--|
|                                       | -502 Arm Chair | -506 Armless Chair | -520 Banquette |  |
| Standard Features                     |                |                    |                |  |
| Wooden Leg Finish                     | х              | х                  | Х              |  |
| Underconstruction                     | tight seat     | tight seat         | tight seat     |  |
| Kidney Pillow                         | х              | N/A                | х              |  |
| Options - See Price List for Prices   |                |                    |                |  |
| Brass or Pewter Casters               | х              | х                  | Х              |  |
| Ordering Instructions                 |                |                    |                |  |
| To Order, Please write the following: | Odessa-502     | Odessa-506         | Odessa-520     |  |