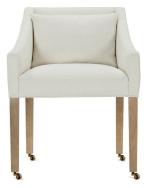

## ODESSA • UPHOLSTERED WITH CASTERS • DINING

Shown in fabric VR310-43. Washed oak wood finish.

Odessa-502 Dining Arm Chair with Casters L26" D27" H33"

Seat Height 21" Seat Depth 15" Arm Height 25" Width Between Arms 20"