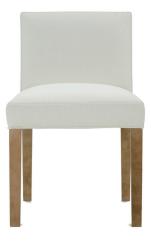

Seat Height 21" Seat Depth 19"

Shown in fabric 16095-02. Washed oak wood finish.

Odessa-511 Dining Banquette L59" D27" H33"

Seat Height 21" Seat Depth 15" Arm Height 25" Width Between Arms 54"

| ODESSA COLLECTION                     |                |                    |                |  |
|---------------------------------------|----------------|--------------------|----------------|--|
|                                       | -501 Arm Chair | -505 Armless Chair | -511 Banquette |  |
| Standard Features                     | _              |                    |                |  |
| Wooden Leg Finish                     | Х              | х                  | Х              |  |
| Underconstruction                     | tight seat     | tight seat         | tight seat     |  |
| Kidney Pillow                         | Х              | N/A                | Х              |  |
| Ordering Instructions                 |                | •                  |                |  |
| To Order, Please write the following: | Odessa-501     | Odessa-505         | Odessa-511     |  |