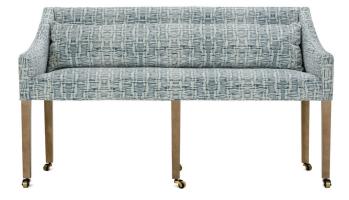

Shown in fabric VR310-43. Washed oak wood finish.

Seat Height 21" Seat Depth 19"

Shown in fabric 16095-02. Washed oak wood finish.

Odessa-520 Dining Banquette with Casters L59" D27" H33"

Seat Height 21" Seat Depth 15" Arm Height 25" Width Between Arms 54"