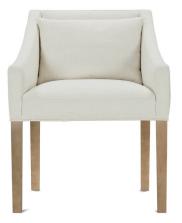

## ODESSA • UPHOLSTERED • DINING

Shown in fabric VR310-43. Washed oak wood finish.

Odessa-501 Dining Arm Chair L26" D27" H33"

Seat Height 21" Seat Depth 15" Arm Height 25" Width Between Arms 20"

Shown in fabric VR310-43. Washed oak wood finish.