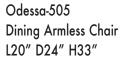

Seat Height 21" Seat Depth 19"

Shown in fabric 16095-02. Washed oak wood finish.

Odessa-511 Dining Banquette L59" D27" H33"

Seat Height 21" Seat Depth 15" Arm Height 25" Width Between Arms 54"

| ODESSA COLLECTION                     |                |                    |                |  |
|---------------------------------------|----------------|--------------------|----------------|--|
|                                       | -501 Arm Chair | -505 Armless Chair | -511 Banquette |  |
| Standard Features                     | _              |                    |                |  |
| Wooden Leg Finish                     | Х              | х                  | Х              |  |
| Underconstruction                     | tight seat     | tight seat         | tight seat     |  |
| Kidney Pillow                         | Х              | N/A                | Х              |  |
| Ordering Instructions                 |                | •                  |                |  |
| To Order, Please write the following: | Odessa-501     | Odessa-505         | Odessa-511     |  |