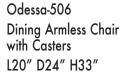

| ODESSA COLLECTION WITH CASTERS        |                |                    |                |  |
|---------------------------------------|----------------|--------------------|----------------|--|
|                                       | -502 Arm Chair | -506 Armless Chair | -520 Banquette |  |
| Standard Features                     |                |                    |                |  |
| Wooden Leg Finish                     | х              | х                  | Х              |  |
| Underconstruction                     | tight seat     | tight seat         | tight seat     |  |
| Kidney Pillow                         | х              | N/A                | х              |  |
| Options - See Price List for Prices   |                |                    |                |  |
| Brass or Pewter Casters               | х              | х                  | Х              |  |
| Ordering Instructions                 |                |                    |                |  |
| To Order, Please write the following: | Odessa-502     | Odessa-506         | Odessa-520     |  |