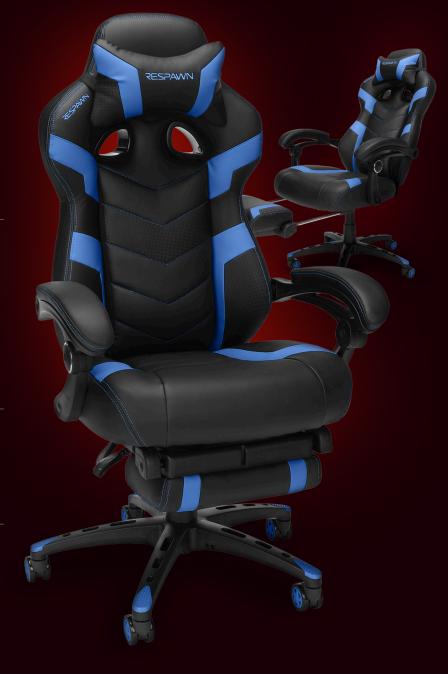

# RSP-110 PRO

Bigger, better, and ready for more wins, the RESPAWN 110 Pro delivers maximum comfort with more durable, thicker padding, premium accent stitching, and edgy design. The RSP-110 Pro features a 155-degree tilt with a built-in extendable footrest for extreme comfort.

## **FEATURES**

- Segmented padding with upgraded foam
- 155-degree tilt with infinite angle lock
- Built-in extendable footrest
- Adjustable headrest pillow
- Padded, pivoting armrests
- Integrated lumbar support
- Weight capacity: 275 lb

### **SPECS**

Overall Height: **48"-51.2"**Overall Width: **26.4"**Overall Depth: **28"** 

Int/Ext Arm Width: 21.7/28"

Arm Height: **25.2"**Seat Height: **18.5" - 21.7"**Seat Size: **22"W x 21.3"D** 

Back Size: 19.7"W x 29.9"H