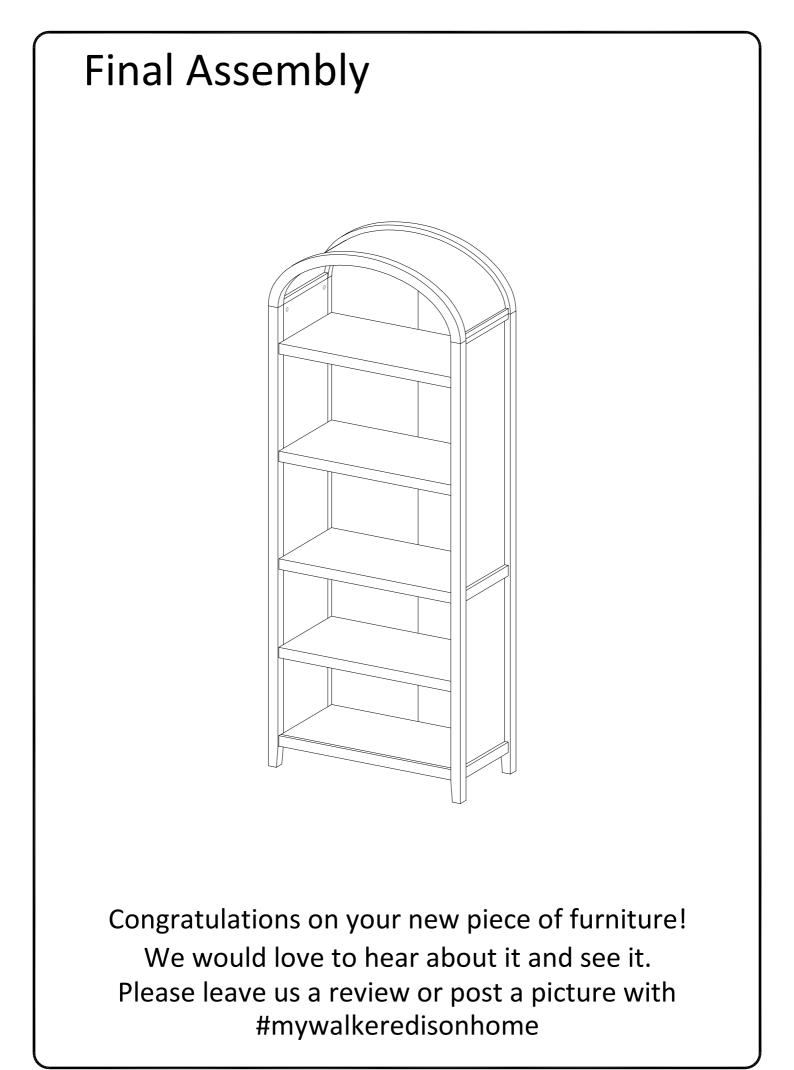

ce the Plastic Wedges (D) throughout by inserting into the space between the Side Panels and the Back Panels. Secure the wedges into place using 17mm Screws (E).





Let's secure your bookcase to the wall. Attach your Plastic Strip (K) to your bookcase using the 12mm Screw (H).



Insert the Wall Anchor (J) into the wall. Next, secure your Plastic Strip (K) to the wall using the 25mm Screw (G). Way to go! You did it!



#### Warning

Serious or fatal injuries can occur from furniture tipping over. To prevent the furniture from tipping over we recommend that it is permanently fixed to the wall. Wall anchor and hardware are included with this product. Please make sure hardware is suitable for your walls before installing, as different wall materials may require different types of anchors.



# Assembling furniture can be tricky sometimes.

Our customer service team, located in Utah, is here for product information, help assembling a product, or for any other customer support issue

Call us at 801-433-3008

Email us at service@walkeredison.com

Visit our Customer Service website at

#### walkeredison.com/pages/customer-service

We are available to help Monday -Thursday 8am-5pm, Friday

8am-3pm MST

For details on Assembly Videos, Assembly Instructions, Replacement Parts, and Customer service,

#### SCAN HERE