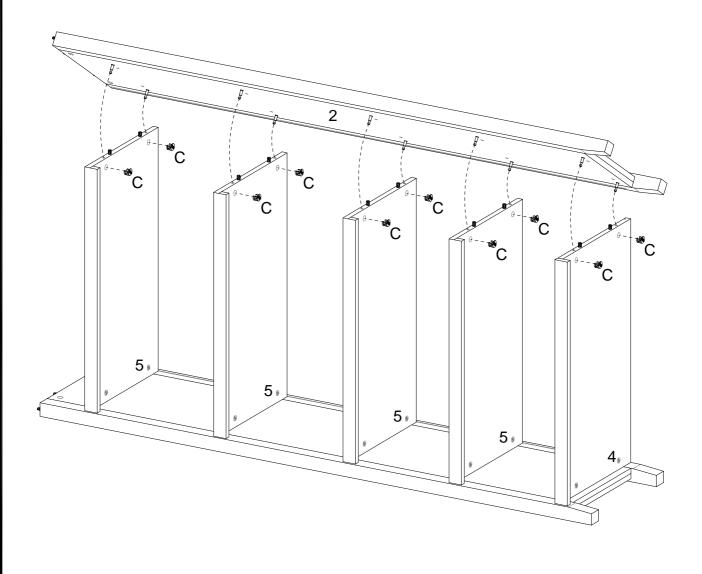

Attach Right Panel (2) to Shelf Panels (5) and (4). Secure with Cam Locks (C) and tighten with a screwdriver.

Unfold the Upper Back Panel (6) and Lower Back Panel (7). Starting with the Lower Back Panel (7), slide into place using the grooves. Ensure that it fits securely into the bottom groove, and then slide the Upper Back Panel (6) into place.