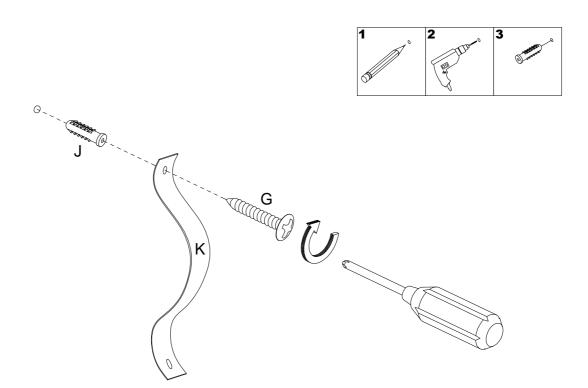

Let's secure your bookcase to the wall. Attach your Plastic Strip (K) to your bookcase using the 12mm Screw (H).

Insert the Wall Anchor (J) into the wall. Next, secure your Plastic Strip (K) to the wall using the 25mm Screw (G). Way to go! You did it!