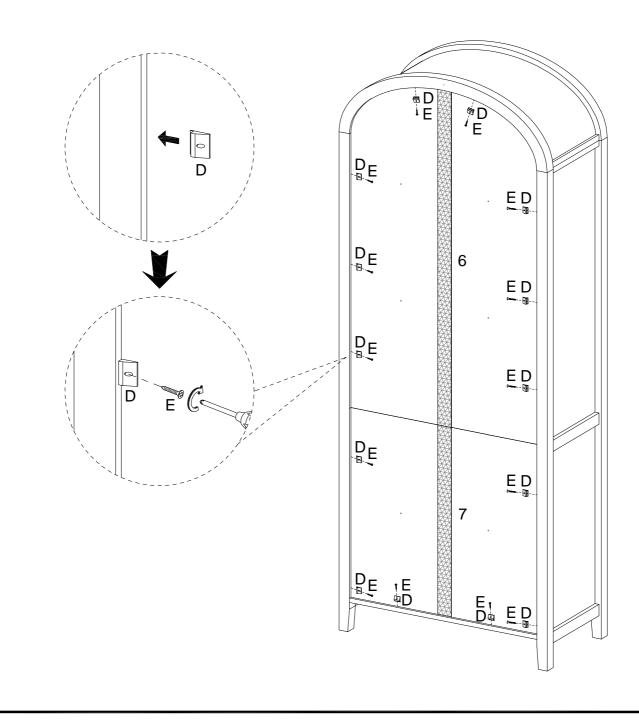

With the help of a friend, flip the bookcase upright. Place the Top Arched Panel (3) on top and secure with Cam Locks (C).

2

Evenly space the Plastic Wedges (D) throughout by inserting into the space between the Side Panels and the Back Panels. Secure the wedges into place using 17mm Screws (E).