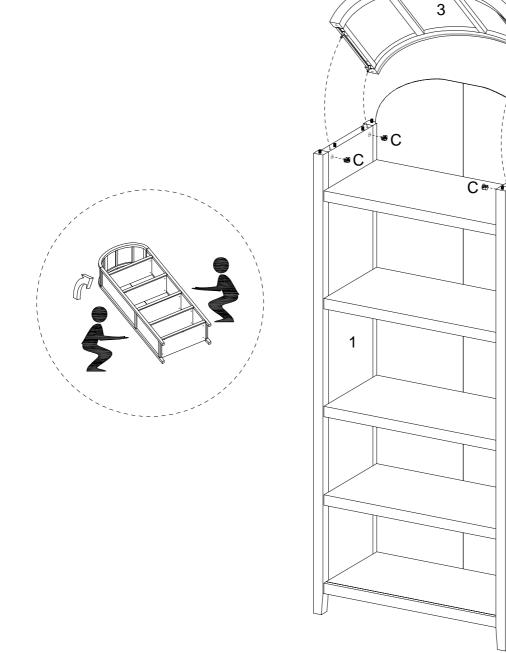

Attach Right Panel (2) to Shelf Panels (5) and (4). Secure with Cam Locks (C) and tighten with a screwdriver.

Unfold the Upper Back Panel (6) and Lower Back Panel (7). Starting with the Lower Back Panel (7), slide into place using the grooves. Ensure that it fits securely into the bottom groove, and then slide the Upper Back Panel (6) into place.

With the help of a friend, flip the bookcase upright. Place the Top Arched Panel (3) on top and secure with Cam Locks (C).

2

Evenly space the Plastic Wedges (D) throughout by inserting into the space between the Side Panels and the Back Panels. Secure the wedges into place using 17mm Screws (E).