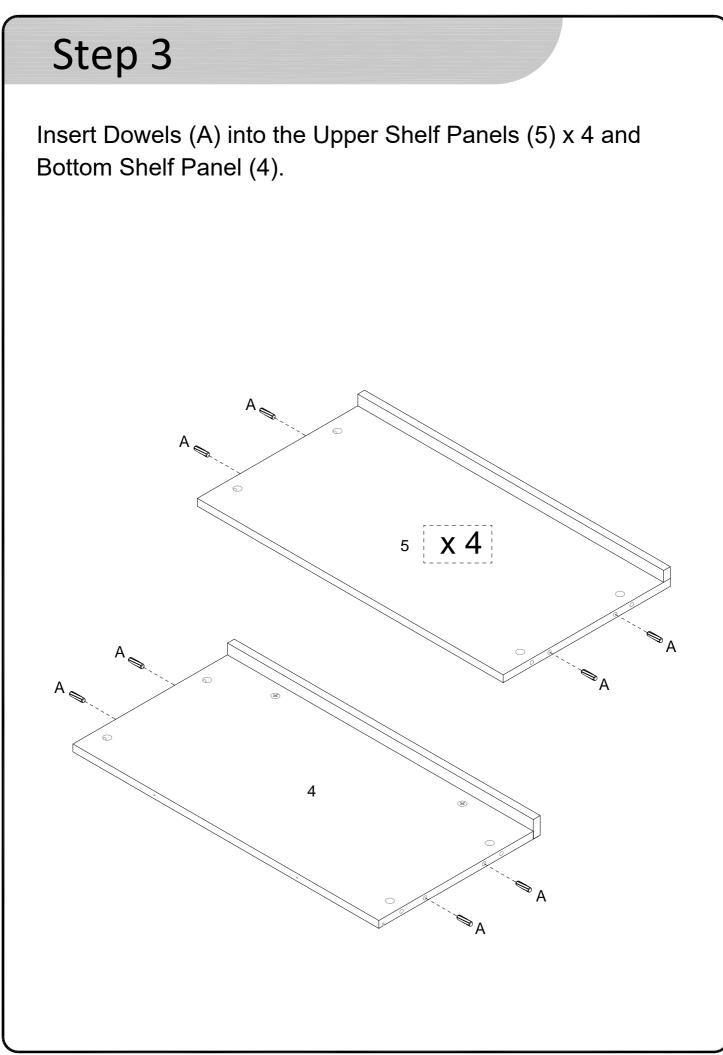

Let's get started, shall we? Start by screwing Cam Bolts (B) into the Left Panel (1) and Right Panel (2). Then, place your Dowels (A) into the dowel holes at the top of both panels.

Insert Shelf Panels (5) x 4 and (4) into your Left Panel (1). Secure with Cam Locks (C) and tighten with a screwdriver. Tip: Ensure that Bottom Shelf Panel (4) is at the bottom of the panel closest to the legs.