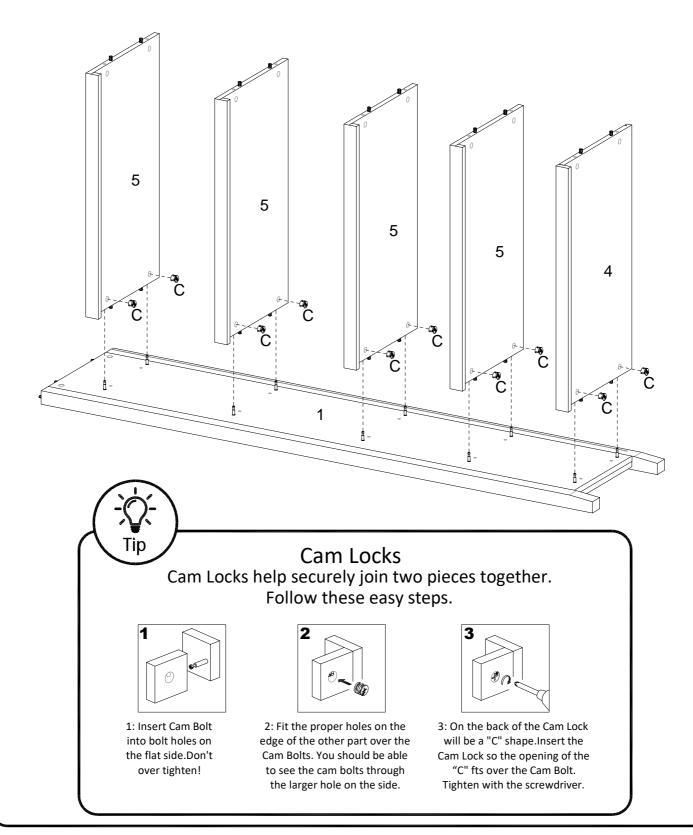

Let's get started, shall we? Start by screwing Cam Bolts (B) into the Left Panel (1) and Right Panel (2). Then, place your Dowels (A) into the dowel holes at the top of both panels.

Insert Shelf Panels (5) x 4 and (4) into your Left Panel (1). Secure with Cam Locks (C) and tighten with a screwdriver. Tip: Ensure that Bottom Shelf Panel (4) is at the bottom of the panel closest to the legs.