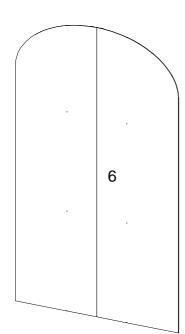

#### we Parts List

| F | Part Number | Description       | Quantity |
|---|-------------|-------------------|----------|
|   | 1           | Left Panel        | 1        |
|   | 2           | Right Panel       | 1        |
| - | 3           | Top Arched Panel  | 1        |
|   | 4           | Lower Shelf Panel | 1        |
| - | 5           | Upper Shelf Panel | 4        |
| - | 6           | Upper Back Panel  | 1        |
| - | 7           | Lower Back Panel  | 1        |

Attach Right Panel (2) to Shelf Panels (5) and (4). Secure with Cam Locks (C) and tighten with a screwdriver.

Unfold the Upper Back Panel (6) and Lower Back Panel (7). Starting with the Lower Back Panel (7), slide into place using the grooves. Ensure that it fits securely into the bottom groove, and then slide the Upper Back Panel (6) into place.