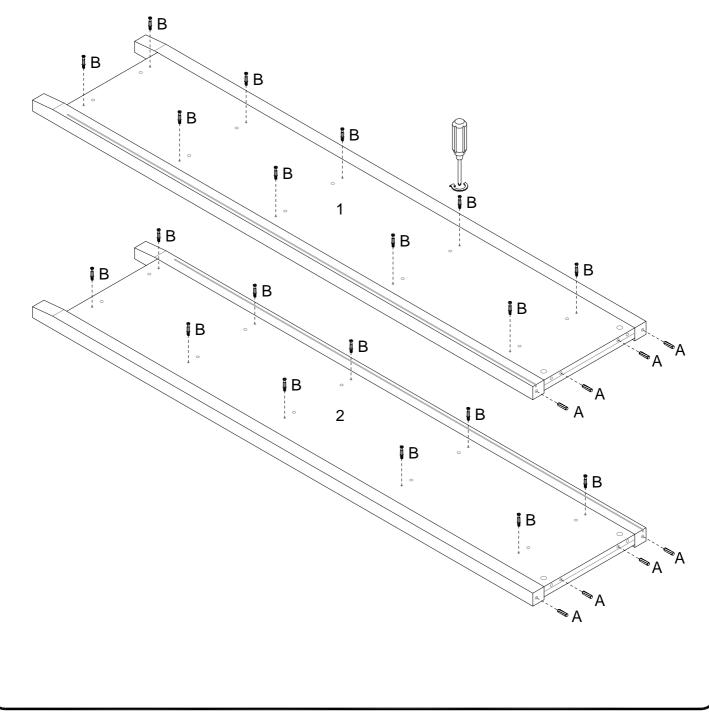

Let's get started, shall we? Start by screwing Cam Bolts (B) into the Left Panel (1) and Right Panel (2). Then, place your Dowels (A) into the dowel holes at the top of both panels.

Insert Shelf Panels (5) x 4 and (4) into your Left Panel (1). Secure with Cam Locks (C) and tighten with a screwdriver. Tip: Ensure that Bottom Shelf Panel (4) is at the bottom of the panel closest to the legs.