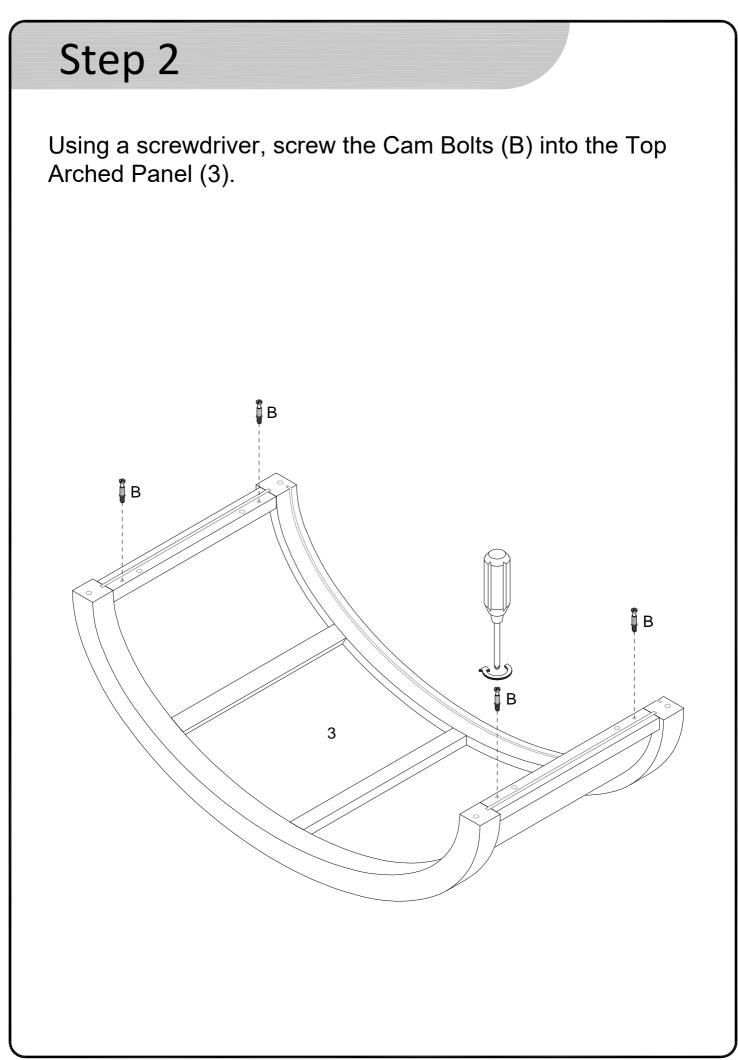

With the help of a friend, flip the bookcase upright. Place the Top Arched Panel (3) on top and secure with Cam Locks (C).

2

Evenly space the Plastic Wedges (D) throughout by inserting into the space between the Side Panels and the Back Panels. Secure the wedges into place using 17mm Screws (E).