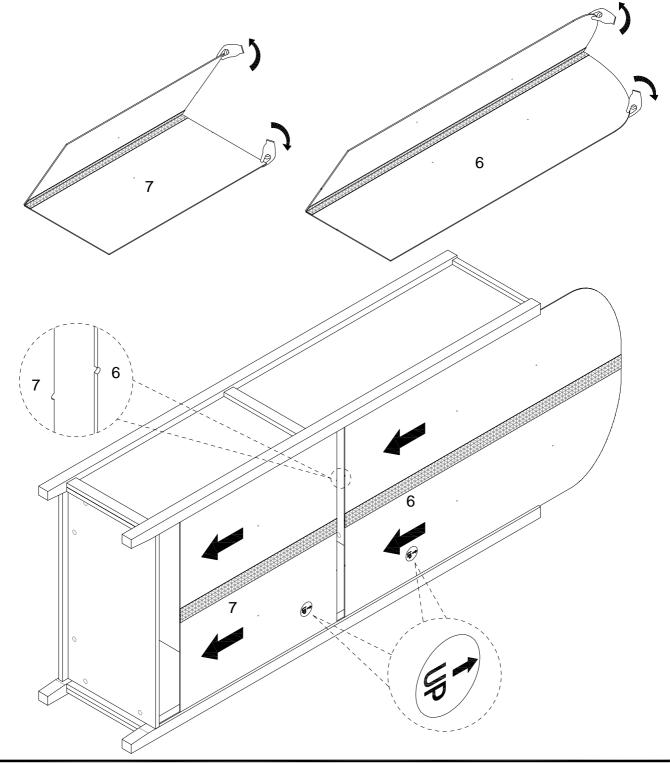

Attach Right Panel (2) to Shelf Panels (5) and (4). Secure with Cam Locks (C) and tighten with a screwdriver.

Unfold the Upper Back Panel (6) and Lower Back Panel (7). Starting with the Lower Back Panel (7), slide into place using the grooves. Ensure that it fits securely into the bottom groove, and then slide the Upper Back Panel (6) into place.