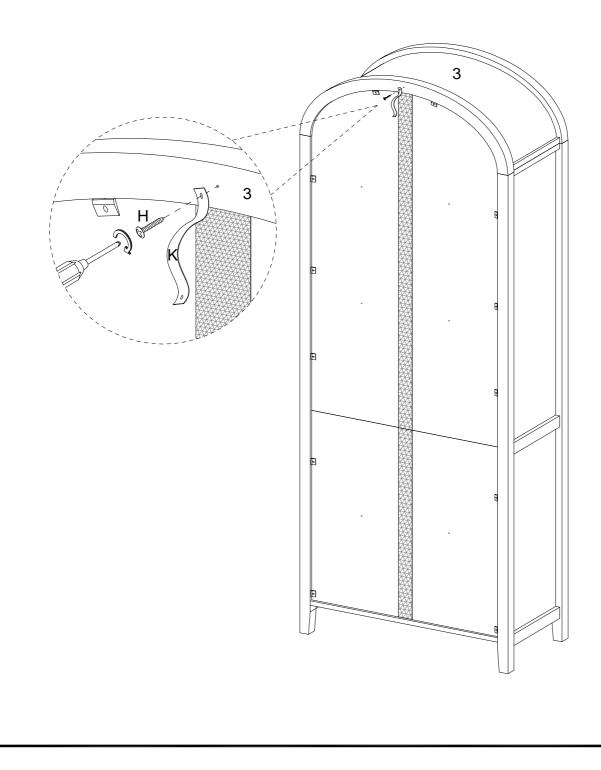

With the help of a friend, flip the bookcase upright. Place the Top Arched Panel (3) on top and secure with Cam Locks (C).

2

Evenly space the Plastic Wedges (D) throughout by inserting into the space between the Side Panels and the Back Panels. Secure the wedges into place using 17mm Screws (E).