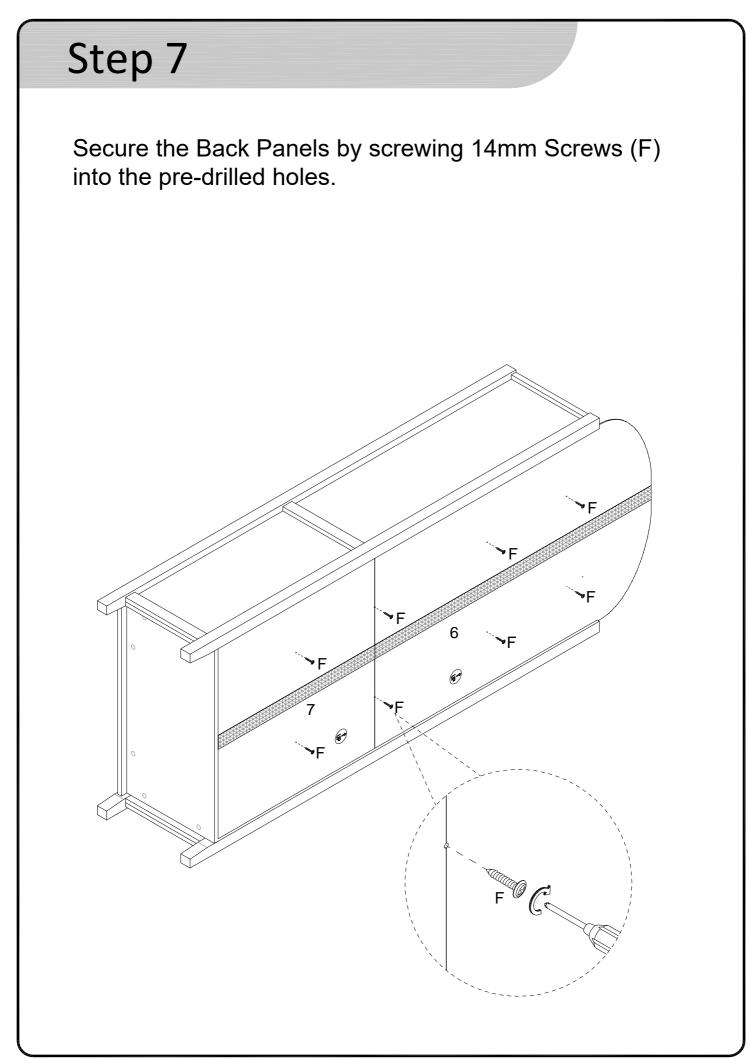

Attach Right Panel (2) to Shelf Panels (5) and (4). Secure with Cam Locks (C) and tighten with a screwdriver.

Unfold the Upper Back Panel (6) and Lower Back Panel (7). Starting with the Lower Back Panel (7), slide into place using the grooves. Ensure that it fits securely into the bottom groove, and then slide the Upper Back Panel (6) into place.