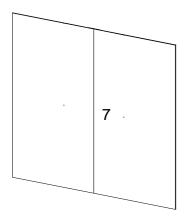

#### we Parts List

| F | Part Number | Description       | Quantity |
|---|-------------|-------------------|----------|
|   | 1           | Left Panel        | 1        |
|   | 2           | Right Panel       | 1        |
| - | 3           | Top Arched Panel  | 1        |
|   | 4           | Lower Shelf Panel | 1        |
| - | 5           | Upper Shelf Panel | 4        |
| - | 6           | Upper Back Panel  | 1        |
| - | 7           | Lower Back Panel  | 1        |

Attach Right Panel (2) to Shelf Panels (5) and (4). Secure with Cam Locks (C) and tighten with a screwdriver.

Unfold the Upper Back Panel (6) and Lower Back Panel (7). Starting with the Lower Back Panel (7), slide into place using the grooves. Ensure that it fits securely into the bottom groove, and then slide the Upper Back Panel (6) into place.