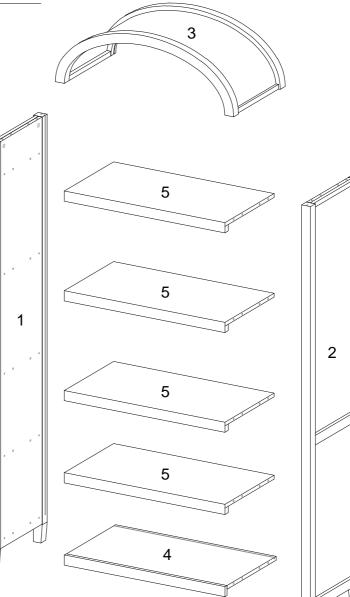

#### we Parts List

| F | Part Number | Description       | Quantity |
|---|-------------|-------------------|----------|
|   | 1           | Left Panel        | 1        |
|   | 2           | Right Panel       | 1        |
| - | 3           | Top Arched Panel  | 1        |
|   | 4           | Lower Shelf Panel | 1        |
| - | 5           | Upper Shelf Panel | 4        |
| - | 6           | Upper Back Panel  | 1        |
| - | 7           | Lower Back Panel  | 1        |

Let's get started, shall we? Start by screwing Cam Bolts (B) into the Left Panel (1) and Right Panel (2). Then, place your Dowels (A) into the dowel holes at the top of both panels.

Insert Shelf Panels (5) x 4 and (4) into your Left Panel (1). Secure with Cam Locks (C) and tighten with a screwdriver. Tip: Ensure that Bottom Shelf Panel (4) is at the bottom of the panel closest to the legs.