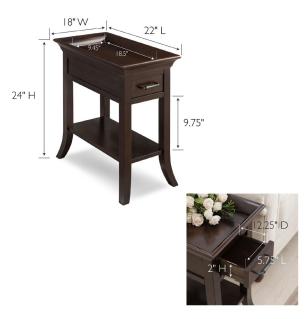

## **SPECIFICATIONS**

MATERIAL CONSTRUCTION: Wood **ASSEMBLY REQUIRED:** Yes

TOOLS NEEDED FOR ASSEMBLY: Allen Wrench

ASSEMBLED DIMENSIONS: 24" H × 22" L × 13" W

**ASSEMBLED WEIGHT:** 18 lbs.

**DRW DIMENSIONS:**  $2" H \times 5.75" L \times 12.25" W$  FINISH TYPE

DRW BOX MATERIAL: Wood **DRW CONSTRUCTION:** Dove Tail

**GLIDE STYLE:** Wood on Wood

SHELF STYLE:

**SHELF DIMENSIONS:** 2" H × 5.75" L × 12.25" W

I-Year limited warranty

FRAME STYLE: KD

WARRANTY:

TITLE IV COMPLIANT: