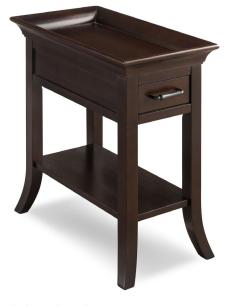

## Traditional Tray Edge Side Table Chocolate Cherry

## **SPECIFICATIONS**

MATERIAL CONSTRUCTION: Wood **ASSEMBLY REQUIRED:** Yes

TOOLS NEEDED FOR ASSEMBLY: Allen Wrench

ASSEMBLED DIMENSIONS: 24" H × 22" L × 13" W

**ASSEMBLED WEIGHT:** 18 lbs.

**DRW DIMENSIONS:**  $2" H \times 5.75" L \times 12.25" W$  FINISH TYPE

DRW BOX MATERIAL: Wood **DRW CONSTRUCTION:** Dove Tail

**GLIDE STYLE:** Wood on Wood

SHELF STYLE:

**SHELF DIMENSIONS:** 2" H × 5.75" L × 12.25" W

I-Year limited warranty

FRAME STYLE: KD

WARRANTY:

TITLE IV COMPLIANT:

PROP 65 HARMFUL MATERIAL: Wood Dust

**FACE FRAME MATERIAL:** Wood

TOP MATERIAL: Solid + MDF

Wood

**BOTTOM MATERIAL:** Wood

**BACK PANEL MATERIAL:** MDF

Stained

SIDES MATERIAL: