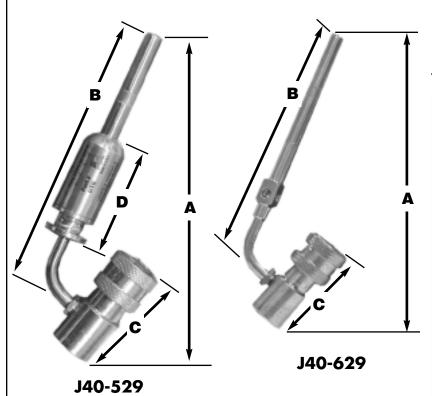

## PART NO.(s): J40-529

## features and benefits:

This product and others like it can be found in the Jones Stephens catalog. Call today to order your catalog or download it from our website: www.plumbest.com

| PART NO.  | DESCRIPTION                                 | Α  | В                  | С  | D      |
|-----------|---------------------------------------------|----|--------------------|----|--------|
| □ J40-529 | Hand Torch with swivel tip and self-igniter | 9″ | 7 1/4"             | 3″ | 3 1/8" |
| □ J40-629 | Hand Torch with swivel tip                  | 9" | 7 <sup>1</sup> /2" | 3″ |        |