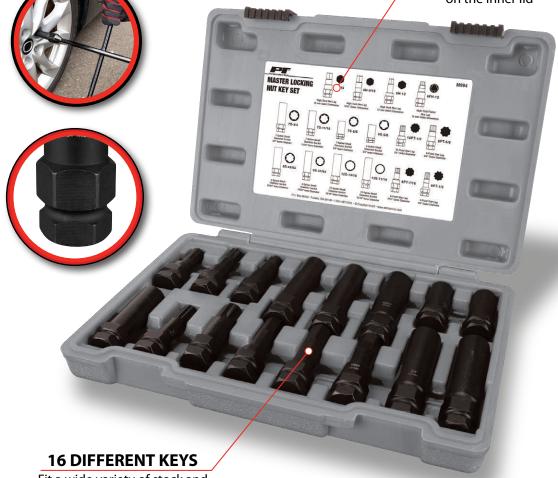

## LOCKING LUG NUT MASTER KEY SET

## **STORAGE CASE**

Application guide included on the inner lid

Fit a wide variety of stock and after-market wheel locking lug nuts

**UPC** Item # Inner Master Packaging 039564145940 Color Label

- 16 different key shapes to fit a wide
  Each key is coated with a variety of stock and after-market wheel locking lug nuts
- Ensure you have the special key when it's time to change brake pads or rotate the tires
- Double hex-head design allows them to be used with both 13/16 and 7/8 in. lug or combo wrench
- Thin walls and extra-long helps protect the wheel during use to prevent nicks and scratches
- Made of heat-treated chrome vanadium steel for a lifetime of reliable use

- corrosion-resistant black oxide finish
- Keys come in a handy blow-molded plastic case with an application guide included on the inner lid
- Includes Spline Style Keys: 5-spline, 6-spline, 7-spline, and 12-spline. Hex Keys: 9/16-inch, 12mm, 12mm fluted, and 15mm. Star Keys: 8-point, 9-point, 10-point