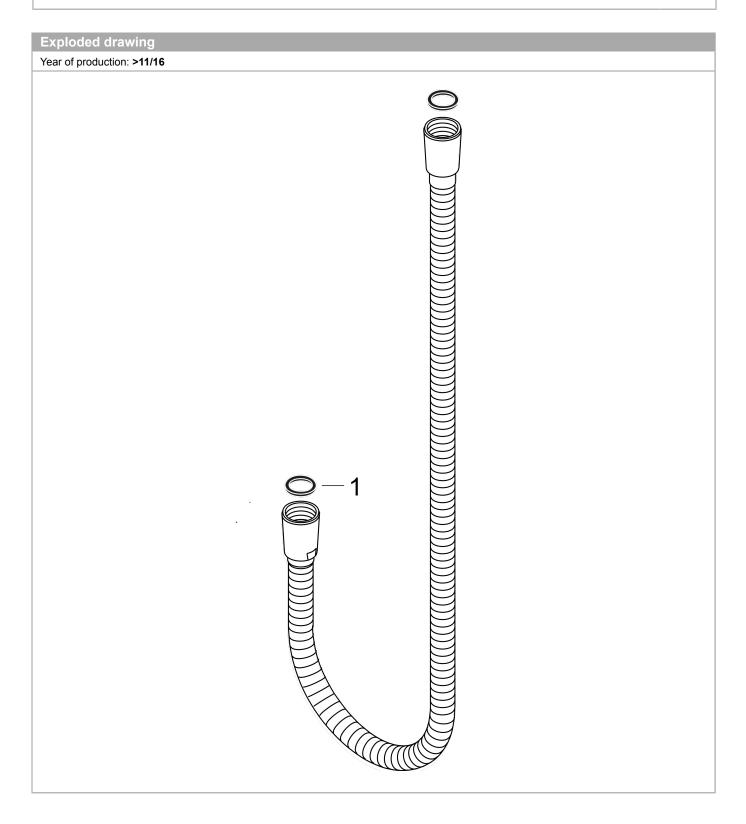

| os.         | Description | Part no. | PC       | Р |
|-------------|-------------|----------|----------|---|
| <b>0</b> 3. | seal        | 98058000 | 0        | • |
|             |             | 5555555  | <u> </u> |   |
|             |             |          |          |   |
|             |             |          |          |   |
|             |             |          |          |   |
|             |             |          |          |   |
|             |             |          |          |   |
|             |             |          |          |   |
|             |             |          |          |   |
|             |             |          |          |   |
|             |             |          |          |   |
|             |             |          |          |   |
|             |             |          |          |   |
|             |             |          |          |   |
|             |             |          |          |   |
|             |             |          |          |   |
|             |             |          |          |   |
|             |             |          |          |   |
|             |             |          |          |   |
|             |             |          |          |   |
|             |             |          |          |   |
|             |             |          |          |   |
|             |             |          |          |   |
|             |             |          |          |   |
|             |             |          |          |   |
|             |             |          |          |   |
|             |             |          |          |   |
|             |             |          |          |   |