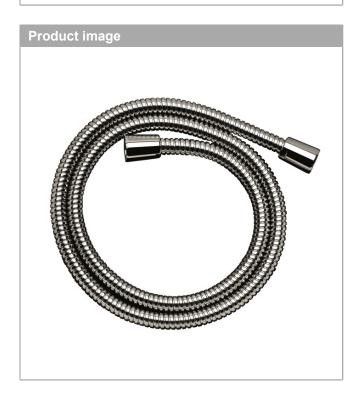

## **AXOR**

Metal Handshower Hose, 63"

Finishes: polished nickel Part no.: 28116830

## **Features**

- · Metal shower hose
- · Pivot connector prevents hose from tangling
- · No-kink hose

Metal Handshower Hose, 63"

Finishes : polished nickel Part no. : 28116830

Metal Handshower Hose, 63"

Finishes : polished nickel Part no. : 28116830