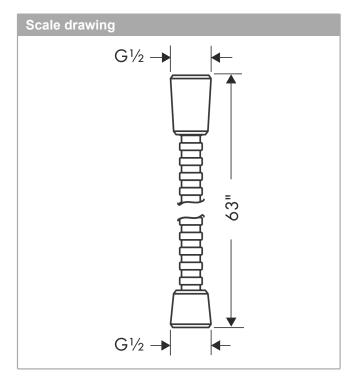

## **AXOR**

Metal Handshower Hose, 63"

Finishes: polished nickel Part no.: 28116830

## **Features**

- · Metal shower hose
- · Pivot connector prevents hose from tangling
- · No-kink hose

Metal Handshower Hose, 63"

Finishes : polished nickel Part no. : 28116830

Metal Handshower Hose, 63"

Finishes : polished nickel Part no. : 28116830