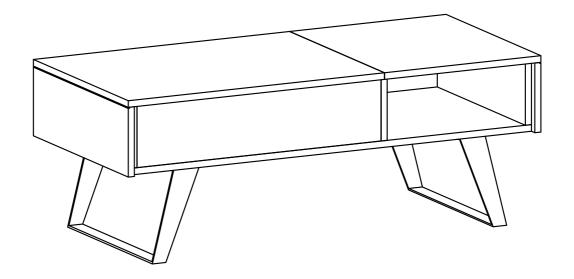

## **Lowry / Mitchell / Fulton**

Lift Top Coffee Table

Model # AXCLRY-01A-DCB

brooklyn + max

## Model # AXCLRY-01A-DCB **Pre-Assembly Information Part Description** В LEG TOP QTY 2 QTY 1 **Hardware Description** ALLEN KEY BOLT LOCK WASHER M8 x 20 mm Ø12 / Ø8 x 1.5 mm **QTY 12** QTY 12 3 LOCK WASHER ALLEN KEY Ø19 / Ø8 x 1 mm **QTY 12** QTY 1