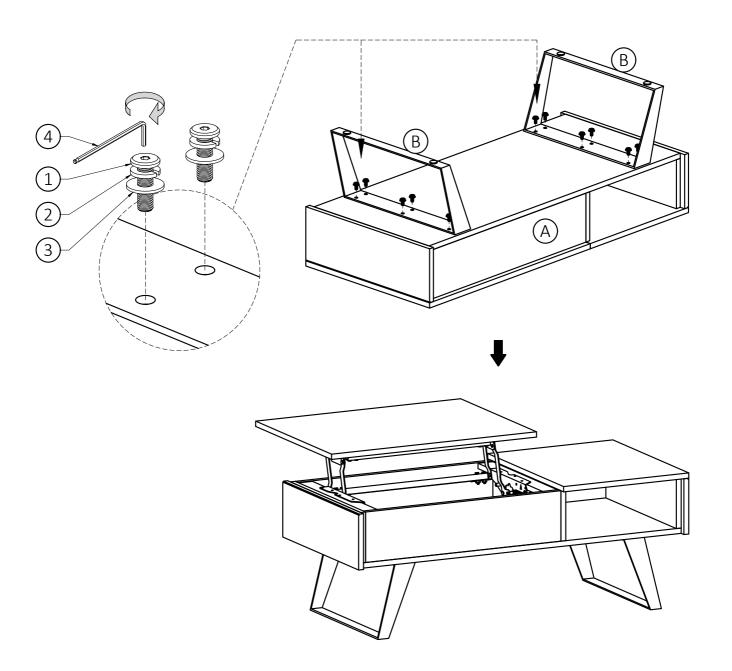

### Model # AXCLRY-01A-DCB

Step 1

- 1. Attach Legs (B) to Top (A).
- 2. Use twelve Allen Key Bolts (1), twelve Lock Washers (2) and twelve Washers (3) to secure part (A) and (B) (six Bolts, six Lock Washers and six Washers on each Leg).
- 3. Use Allen Key 4 to tighten Bolts. Do not over-tighten.