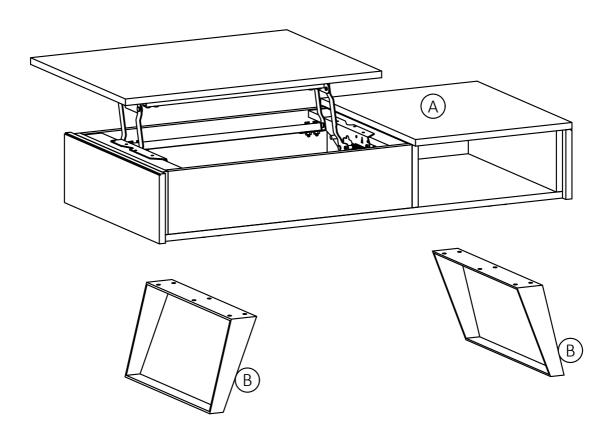

Wipe up spills promptly
- Clean with a dry cloth
- Do not use abrasive cleaners, chemical solvents, strong detergents, cleaners with bleach, and furniture polish
- Use soft felt base coasters, placemats to help prevent scratches
- Keep furniture out of direct sunlight, which can cause cracking or roughness on the protective layer
- If it can be avoided, do not put furniture near heating vents
- Keep the furniture 3 to 4 inches away from the wall, giving heat and air space to circulate.

## Model # AXCLRY-01A-DCB **Pre-Assembly Information Part Description** В LEG TOP QTY 2 QTY 1 **Hardware Description** ALLEN KEY BOLT LOCK WASHER M8 x 20 mm Ø12 / Ø8 x 1.5 mm **QTY 12** QTY 12 3 LOCK WASHER ALLEN KEY Ø19 / Ø8 x 1 mm **QTY 12** QTY 1

## Components - Key Diagram

## Model # AXCLRY-01A-DCB



### **Assembly**

### Model # AXCLRY-01A-DCB

Step 1





- 1. Attach Legs (B) to Top (A).
- 2. Use twelve Allen Key Bolts (1), twelve Lock Washers (2) and twelve Washers (3) to secure part (A) and (B) (six Bolts, six Lock Washers and six Washers on each Leg).
- 3. Use Allen Key 4 to tighten Bolts. Do not over-tighten.