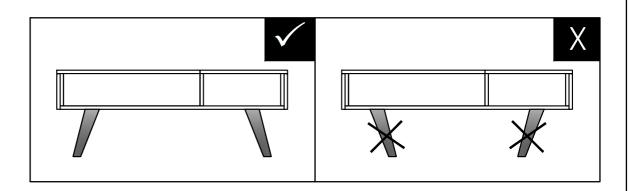

### Model # AXCLRY-01A-DCB

Step 1

- 1. Attach Legs (B) to Top (A).
- 2. Use twelve Allen Key Bolts (1), twelve Lock Washers (2) and twelve Washers (3) to secure part (A) and (B) (six Bolts, six Lock Washers and six Washers on each Leg).
- 3. Use Allen Key 4 to tighten Bolts. Do not over-tighten.