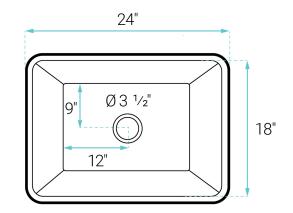

## Rochelle



# Drop-in/Undermount Kitchen Sink SM-KU8501GW

#### **FEATURES:**

- · Durable ceramic
- · Easy-to clean, rounded corners
- 7 7/8" Basin depth

#### **INSTALLATION:**

Drop-in/Undermount

#### **COLORS & FINISHES:**

White: SM-KU8501GW

#### SPECIFICATIONS:

N.W: 43.77 lb. W: 24" x D: 18" x H: 9"

#### **INCLUDED PARTS:**

• Drop-in/Undermount Sink: SM-KU8501GW

### **COMPATIBLE PARTS (SOLD SEPARATELY)**

- · Swiss Madison Bottom Grid: SM-KU709-G
- Swiss Madison Roll-Up Grid\*
- · Swiss Madison Kitchen Sink Drain\*
- · Swiss Madison Kitchen Sink Faucet\*
- \* Color & style options available