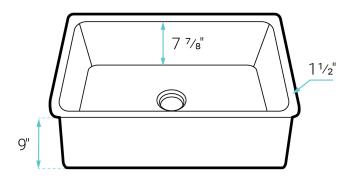

#### **FEATURES:**

- · Durable ceramic
- · Easy-to clean, rounded corners
- 7 7/8" Basin depth

#### SPECIFICATIONS:

N.W: 43.77 lb. W: 24" x D: 18" x H: 9"