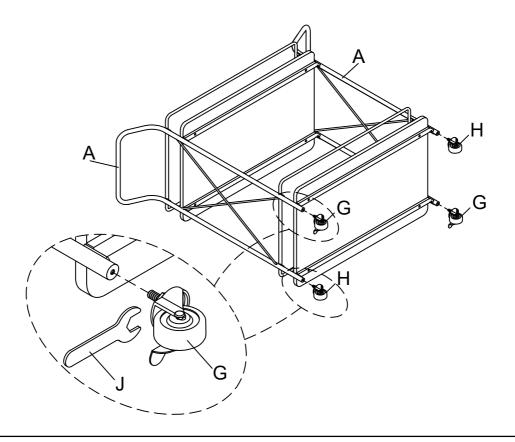

4 Attach Caster (G) & Caster (H) to Side Frame (A) by Spanner (J) as below shown.