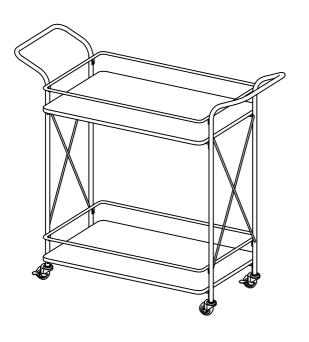

## **BAR CART**

This page lists all the contents included in the box. Please take the time to identify the hardware as well as the individual components to this product. As you unpack and prepare for assembly, place the contents on a carpeted or padded area to protect them from damage. 1 Attach Shelf Ring (B) & Cross Bar (C) to one piece of Side Frame (A) using Bolt (E) by Allen Key (I) as below shown.