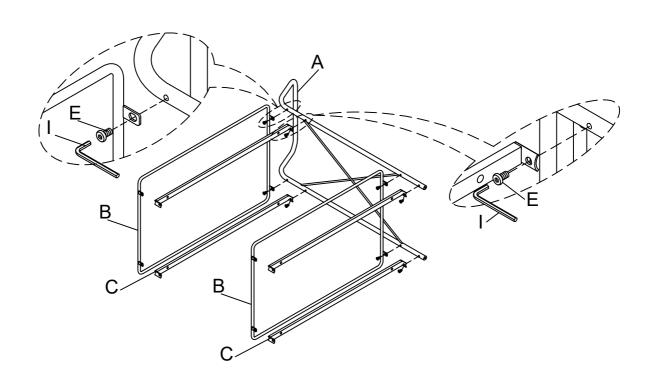

## **BAR CART**

This page lists all the contents included in the box. Please take the time to identify the hardware as well as the individual components to this product. As you unpack and prepare for assembly, place the contents on a carpeted or padded area to protect them from damage. 1 Attach Shelf Ring (B) & Cross Bar (C) to one piece of Side Frame (A) using Bolt (E) by Allen Key (I) as below shown.

2 Attach Shelf Ring (B) & Cross Bar (C) to the other piece of Side Frame (A) using Bolt (E) by Allen Key (I) as below shown.

3 Attach Shelf Panel (D) to Cross Bar (C) using Bolt (F) by Allen Key (I) as below shown.