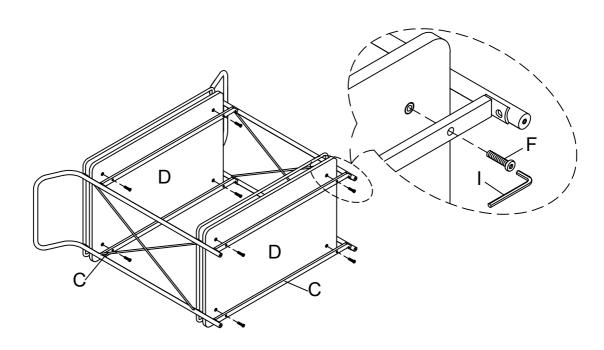

2 Attach Shelf Ring (B) & Cross Bar (C) to the other piece of Side Frame (A) using Bolt (E) by Allen Key (I) as below shown.

3 Attach Shelf Panel (D) to Cross Bar (C) using Bolt (F) by Allen Key (I) as below shown.