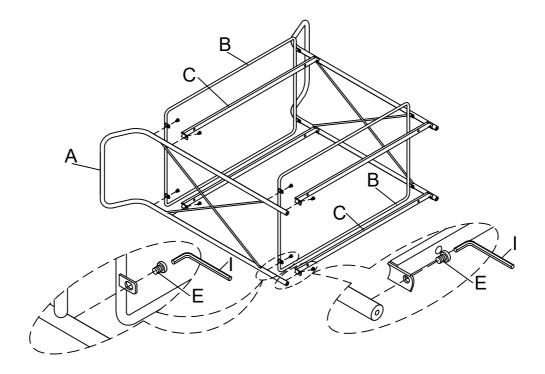

2 Attach Shelf Ring (B) & Cross Bar (C) to the other piece of Side Frame (A) using Bolt (E) by Allen Key (I) as below shown.

3 Attach Shelf Panel (D) to Cross Bar (C) using Bolt (F) by Allen Key (I) as below shown.

4 Attach Caster (G) & Caster (H) to Side Frame (A) by Spanner (J) as below shown.