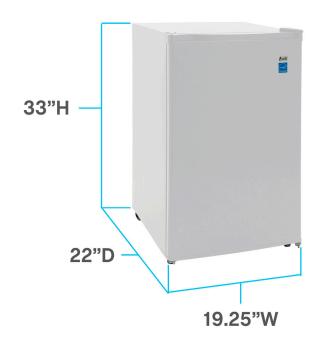

## **Specifications**

Installation Type: Freestanding Assembled Dims: 22" x 19.25" x 33"

Assembled Wat (lb): 52

Shipping Dims: 23" x 22" x 35"

Shipping Wgt (lb): 60

Freezer Type: Internal Freezer Temp Range (°F): 32° - 50°