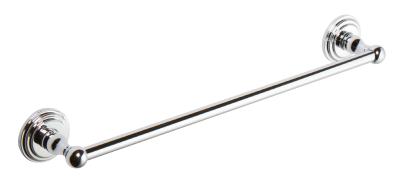

# Towel Bar **1102**

#### **Colors / Finishes**

• PC: Polished Chrome

• PN: Polished Nickel

• SN: Satin Nickel

| Specified Model |               |                   |
|-----------------|---------------|-------------------|
| Model           | Description   | Colors   Finishes |
| 1102            | 18" Towel Bar | PC PN SN          |