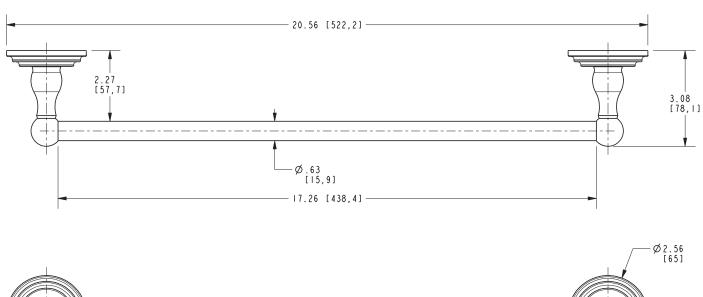

# Towel Bar **1102**

#### **Colors / Finishes**

• PC: Polished Chrome

• PN: Polished Nickel

• SN: Satin Nickel

| Specified Model |               |                   |
|-----------------|---------------|-------------------|
| Model           | Description   | Colors   Finishes |
| 1102            | 18" Towel Bar | PC PN SN          |