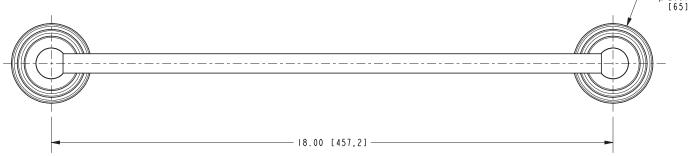

# Towel Bar **1102**

#### **Colors / Finishes**

• PC: Polished Chrome

• PN: Polished Nickel

• SN: Satin Nickel

| Specified Model |               |                   |
|-----------------|---------------|-------------------|
| Model           | Description   | Colors   Finishes |
| 1102            | 18" Towel Bar | PC PN SN          |