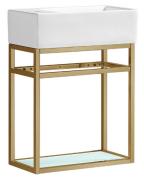

# **Pierre** Wall-Mounted Vanity SM-BV551G

Swiss Madis

#### Colors & Finishes:

- □ White/Chrome: SM-BV551C
- White/Gold: SM-BV551G
- White/Black: SM-BV551

#### **Included Parts:**

- Sink: SM-BV551G-S
- Metal Bars (6): SM-BV551G-B
- Side Frame: SM-BV551G-F
- Tempered Glass Shelf: SM-BV551G-G