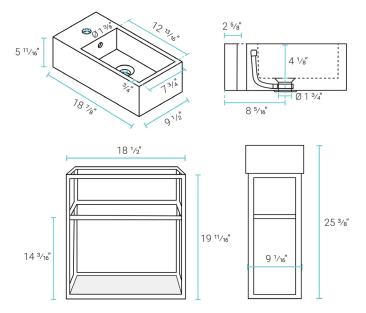

# **Pierre** Wall-Mounted Vanity SM-BV551G

Swiss Madis



### Features:

- Sleek, wall-mounted design
- Glazed ceramic, single sink
- Stainless steel metal legs
- Chrome-finish overflow
- Standard 1 3/8" faucet hole
- Standard 1 3/4" drain hole

#### Installation:

- Wall mounted

#### Colors & Finishes:

- □ White/Chrome: SM-BV551C
- White/Gold: SM-BV551G
- White/Black: SM-BV551

#### Specifications:

- N.W: 30 lb.

- D: 19 1/2" x W: 18 7/8" x H: 25 3/8"

#### **Included Parts:**

- Sink: SM-BV551G-S
- Metal Bars (6): SM-BV551G-B
- Side Frame: SM-BV551G-F
- Tempered Glass Shelf: SM-BV551G-G

## Compatible Parts (sold separately):

- Pop-Up Drain w/Overflow: SM-PD23 \*
- Swiss Madison Bathroom Faucet \*
- \* Color options available