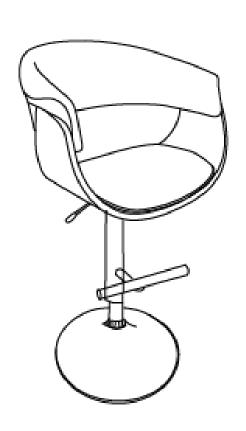

# SHELDON / CAYLOR / ALSTON

## **ADJUSTABLE SWIVEL BAR STOOL**

MODEL # AXCSHEBSW-G









### Questions, problems, assembly help, missing parts?

No need to return the product, we will gladly help and ship your replacement parts free of charge
Please call Customer Service at 1-866-518-0120 ext. 262
Monday to Friday between 9 am – 4 pm EST or go to

www.simpli-home.com/parts request

| In order to assist you in a timely manner, please have the following information ready: |                       |
|-----------------------------------------------------------------------------------------|-----------------------|
| Model #                                                                                 | Part Number or Letter |
| Purchased at                                                                            | _Date of Purchase     |

If you wish to return the produ