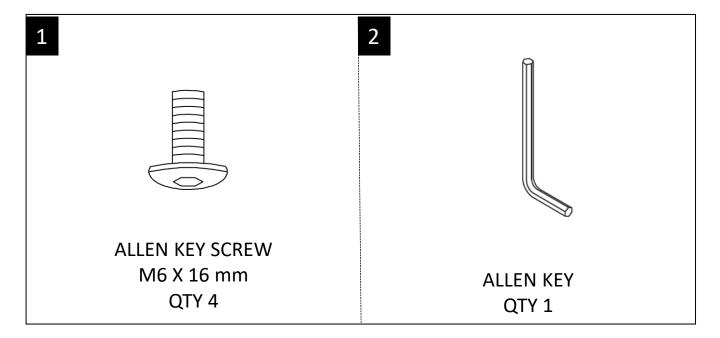

#### HARDWARE DESCRIPTION

**NEED HELP?** For help with assembly or if you are missing a part, Please call customer service at 1-866-518-0120 ext. 262 (9 am to 4 pm EST)

### STEP 2

Attach Footrest (B) to Seat (A) using Allen Key Screws (1). Use Allen Key (2) to fully tighten.