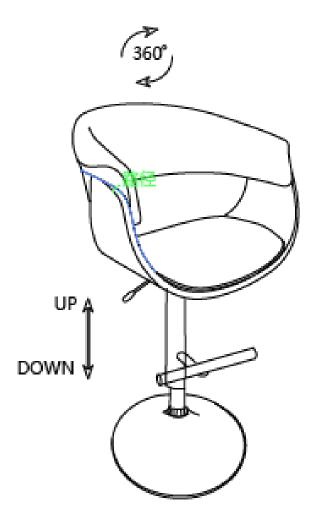

PTION**



**NEED HELP?** For help with assembly or if you are missing a part, Please call customer service at 1-866-518-0120 ext. 262 (9 am to 4 pm EST)

## **PRE-ASSEMBLY INFORMATION**

#### HARDWARE DESCRIPTION



**NEED HELP?** For help with assembly or if you are missing a part, Please call customer service at 1-866-518-0120 ext. 262 (9 am to 4 pm EST)

# **ASSEMBLY**

### STEP 1



Remove the plastic cap from Gas Lift (D). Insert Gas Lift (D) and Plastic Ring (E) into the middle of the Base (C).

# **ASSEMBLY**

### STEP 2



Attach Footrest (B) to Seat (A) using Allen Key Screws (1). Use Allen Key (2) to fully tighten.

# **ASSEMBLY**

### STEP 3



Place the assembled seat on Gas Lift (D). Please note the hole of the Footrest (B) should aim to the top of Gas Lift (D).

### STEP 4



Press the lever under the seat to raise the seat up or move down.





#### **WARRANTY**

Thank you for purchasing a **Simpli Home – Wyndenhall – Brooklyn + Max** product. These products have been made to demanding, high-quality standards and are guaranteed for domestic use against manufacturing faults for a period of 12 months from the date of purchase. This warranty does not affect your statutory rights.

In case of any malfunction of your product (failure, missing parts, etc.) please contact us at our toll free service line at 1-866-518-0120 ext. 262 from 9 am to 4 pm, Monday to Friday, Eastern Standard Time or by email at <a href="mailto:customerservice@simpli-home.com">customerservice@simpli-home.com</a>.

We reserve the right to repair or replace the defective product, at its discr