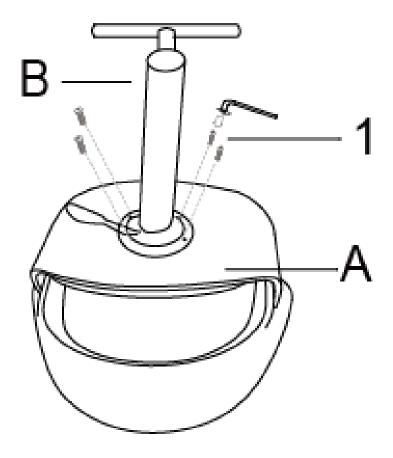

### STEP 2

Attach Footrest (B) to Seat (A) using Allen Key Screws (1). Use Allen Key (2) to fully tighten.