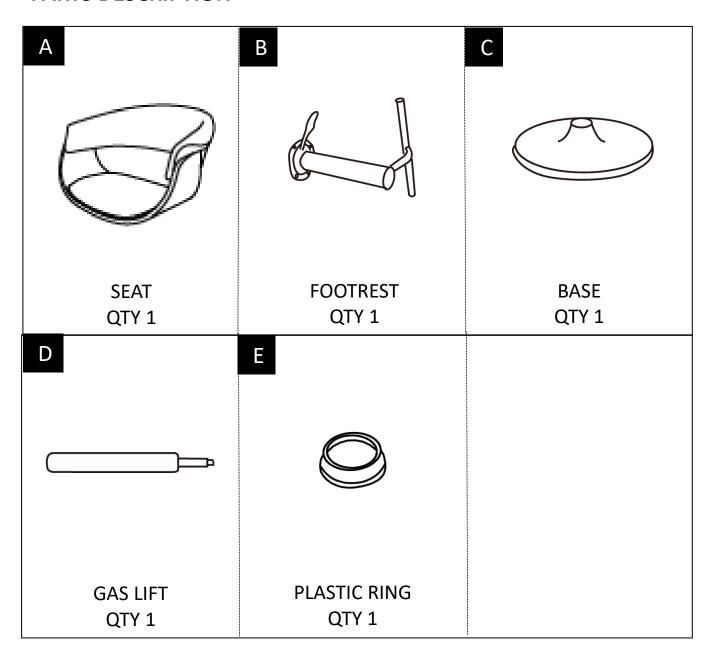

#### **PARTS DESCRIPTION**

**NEED HELP?** For help with assembly or if you are missing a part, Please call customer service at 1-866-518-0120 ext. 262 (9 am to 4 pm EST)