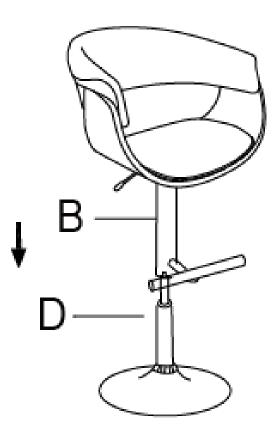

### STEP 3

Place the assembled seat on Gas Lift (D). Please note the hole of the Footrest (B) should aim to the top of Gas Lift (D).