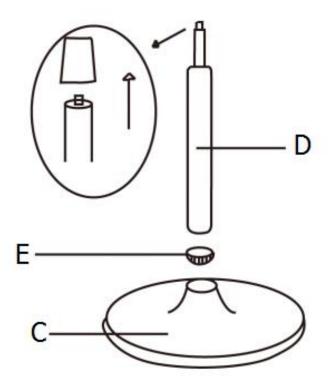

### STEP 1

Remove the plastic cap from Gas Lift (D). Insert Gas Lift (D) and Plastic Ring (E) into the middle of the Base (C).